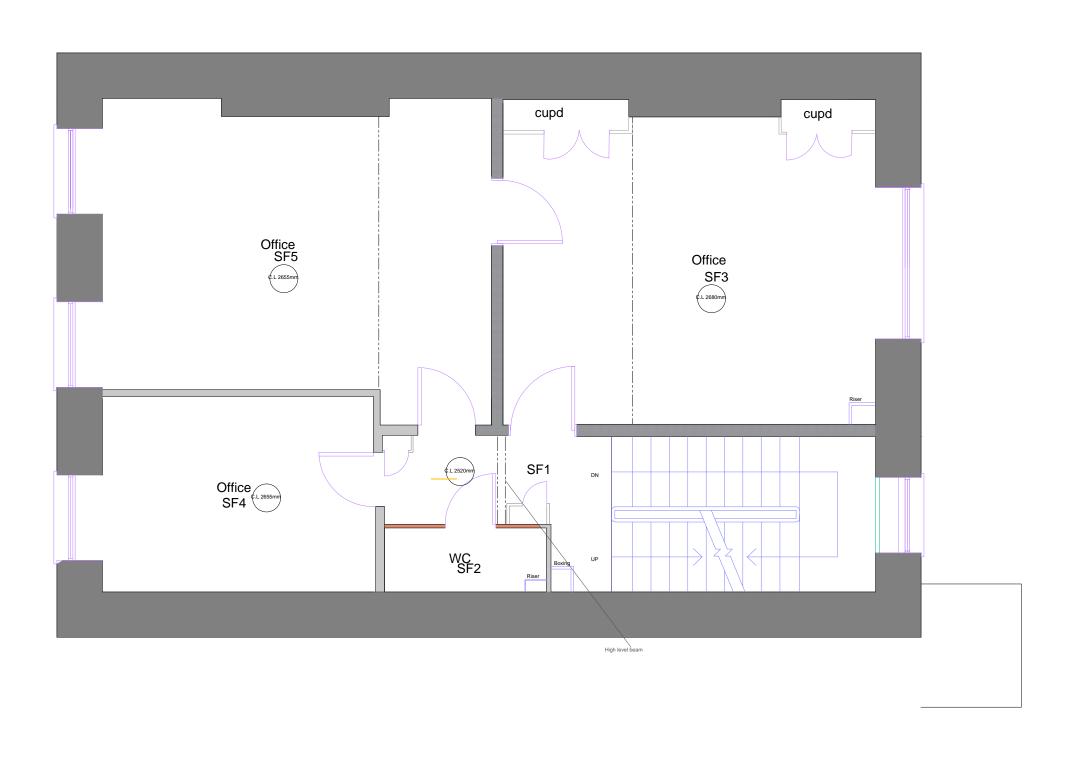

87 GOWER STREET, LONDON, WC1E 6AF

Second Floor Existing Layout

DATE 20/03/2018 SCALE 1:50 @ A3

13002/3/P04