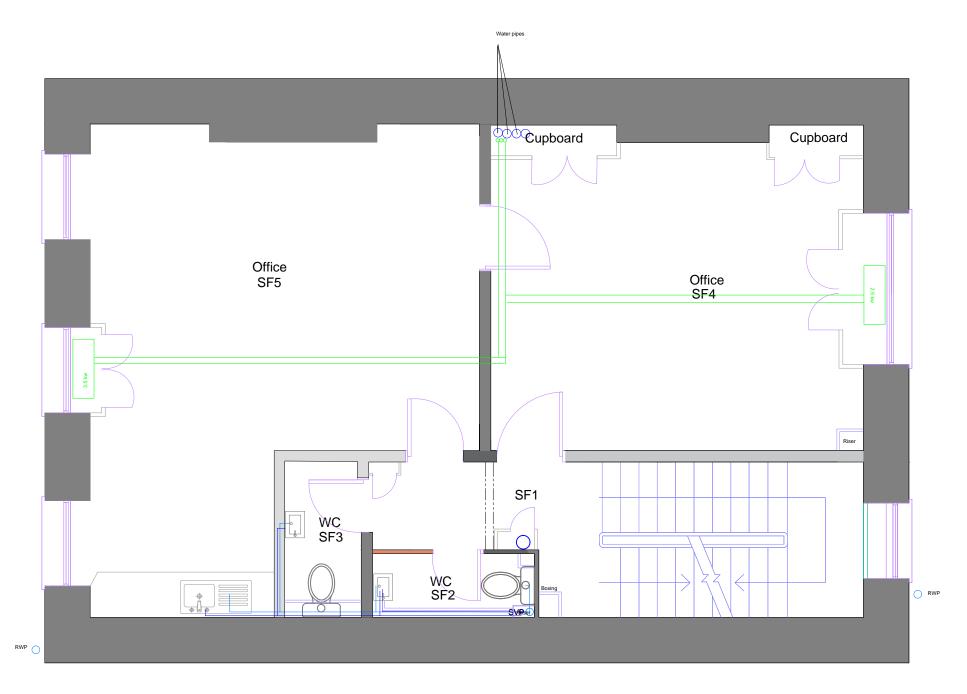

## Notes: Alteration works

- Remove existing heating system, radiators, including all pipework and associated
- Install new comfort cooling system to rooms SF5 and SF4, 2no units to be positioned to the window recessed. Pipework to be routed within the pre cut notches to the floor joists. Any fixings to the solid walls these holes to be of minimum necessary size.
- Run pipework to cooling system through the exiting riser to the corner of SF4 via existing pipework routes. Additional pipework to SF3 will be run in partitions or low level in boxing.
  Retain existing soil vent pipes and adapt for the new W/C to room SF3.
  Form new boxing low level as shown to rooms SF2 and SF3
  Install kitchenette to SF5 width of unit to be 2400mm x approx depth 600, connected

- to the existing soil pipe.
- Underground drainage retained as existing.

- 3. Figured dimensions are to be used in preference to scaled dir

| Title                              |               |
|------------------------------------|---------------|
| Surface mounted fluorescent light  |               |
| Light switch - single rocker       | <u> </u>      |
| Light switch - dimmer              | (D)           |
| Light switch - double rocker       | $\Rightarrow$ |
| Wall light fitting                 | D             |
| Double switch socket outlet        | X             |
| Dome ceiling or wall mounted light |               |
| Electric Paneled Radiator          |               |
| Fire alarm break glass call point  | 69            |
| Fire alarm panel                   | FAP           |
| Inruder alarm                      | I.A           |
| Distribution Board                 | D.B           |
| Smoke Detector                     | (SD)          |
| Chandelier                         | Ö             |
| Air Cooling                        |               |
| Emergency Light fitting            |               |
| Entry Phone                        | <b>\</b>      |
| Ventialtion extract diffuser       |               |
| Fire extinguisher                  | Face          |
| Fire alarm sounder                 | Ħ             |
| Drainage gulley                    |               |
| M/H drainage inspection chamber    | -             |
| Steel Beam                         |               |
| Stud partition                     |               |
| FD                                 | Fire Door     |
| EX                                 | Existing Door |
| D                                  | Door          |
|                                    |               |