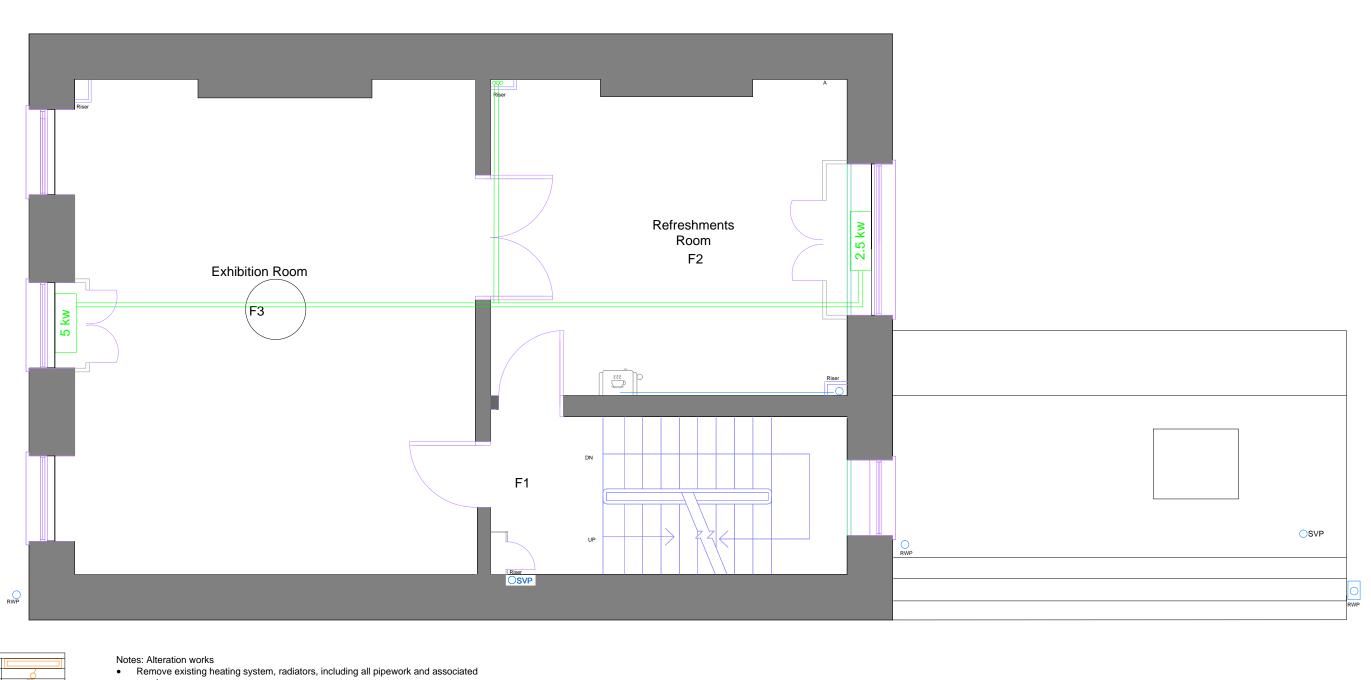

- goods.
  Install new comfort cooling system to rooms F2 and F3, 2no units to be positioned to the window recess. Pipework to be routed within the pre cut notches to the floor joists. Any fixings to the solid walls, these holes to be of minimum necessary size. Run pipework to cooling system through the exiting riser to the corner of F2 via existing ninework routes.
- existing pipework routes.

  Retain existing soil vent pipes.

  Underground drainage retained as existing.

13002/3/123

 This drawing is copyright. Contractors must check all dimensions on site. 3. Figured dimensions are to be used in preference to scale 4. Discrepancies must be reported immediately.