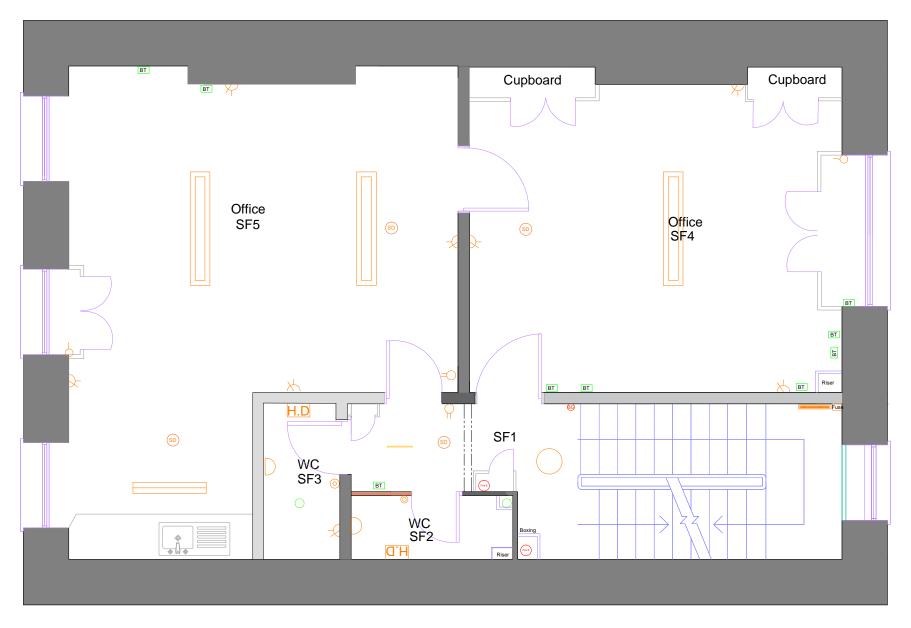

## Notes: Alteration works

- Remove existing light fittings from all internal rooms. Install replacement LED light fittings. Linear fittings in offices SF4 and SF5 to be suspended
- approx 250mm below ceilings.

  New dome lights to SF1. Lights to be controlled from existing switch positions.
- New wall lighting over wash hand basin affixed to new stud partitions as shown to rooms SF2 and SF3.
   Retain existing emergency light fittings and external light fittings.

- Retain existing fire alarm and smoke detection system. • Relocate power points to allow for built in units that will house the air cooling.
- Under tile heating to the toilets, beneath the tiled floor surfaces
- Extend electrical power to serve new cooling units and toilets. Hand dryers, switches and wall fitted lights. Where fixed to solid walls, will be with the minimum size hole. Otherwise the cabling to be routed within the stud partitions.
- Electric panel heater to the stairwell.
- Install new extractor vents to the toilets, connecting to the existing extractor ventilation ductwork.