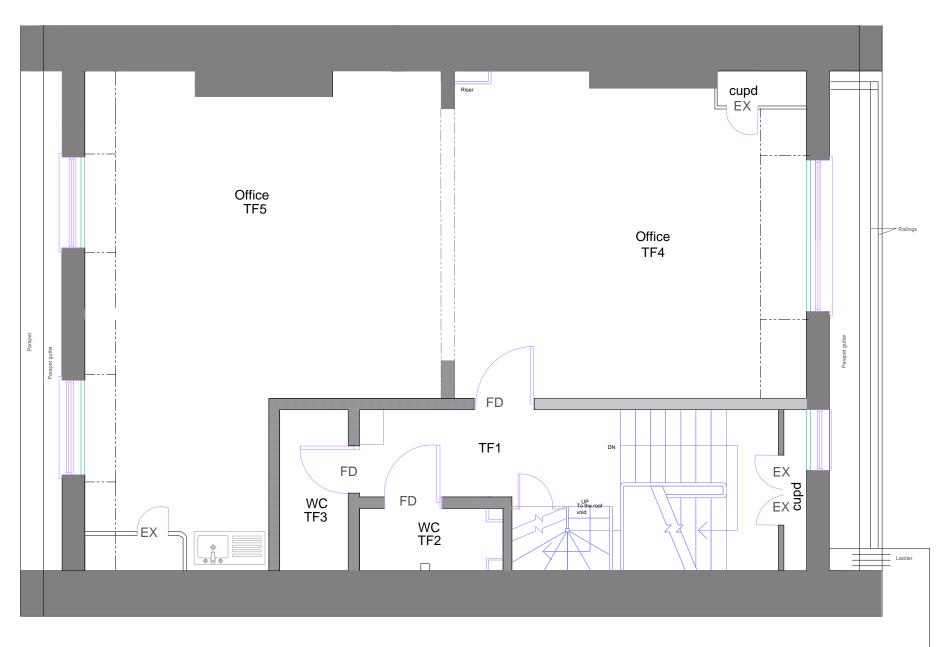

Notes: Alteration works

- Removal of the stud partition wall to room TF5 creating an open plan office and kitchenette.
- and kitchenette.
  Carefully form an opening to the lateral walls between TF4 and TF5, leaving nib of 500mm as per engineers design with bespoke moulded architraves fitted all round to protect edges of existing lath and plaster walls.
  Additional W/C will be created as shown to room TF3.
  New stud partition will be at this level approx 140mm width, timber framed incorporating insulation. Finished with plywood and plasterboard over, with the initiate order deviation and existing and an environment.
- the joints scrimmed and skimmed.
- Removal of the existing drop ceilings to restore original ceiling height. Fireplaces to be retained to room numbers TF4 and TF5. •
- •
- Fire doors (FD) Supply and fit new Georgian style 6 panel oak veneered doors to be 30 minute resistant. Complete with intumescent strips. Smoke seals routed into door edges, complete with new ironmongery and over head closer's.
- Existing doors (Ex) retain existing doors.

## Note:

1. This drawing is copyright.

- 2. Contractors must check all dimensions on site.
- 3. Figured dimensions are to be used in preference to scaled dimensions
- 4. Discrepancies must be reported immediately.

| 62            |
|---------------|
| DG            |
| FAP           |
| I.A           |
| D.B           |
| (SD)          |
|               |
|               |
|               |
| <u> </u>      |
|               |
| (700.5)       |
| Ш             |
|               |
| -             |
|               |
|               |
| Fire Door     |
| Existing Door |
| Door          |
|               |

| REVISION | DATE             | DESCRIPTIO  | N                      |          | BY |
|----------|------------------|-------------|------------------------|----------|----|
|          |                  |             |                        |          |    |
| M        |                  | Chartered : | & SO<br>Surveyors      | -        | -  |
| PROJECT  | 87 GO            |             | STREE<br>/C1E 6,       |          |    |
|          | ropose<br>ayout  | ed Thi      | rd Floo                | or       |    |
| DATE     | 20/03/2018       |             | DRAWN BY<br>CHECKED BY | HAB      |    |
| SCALE    | 1:50 @ A3        |             | CHECKED BY             |          |    |
|          | 5 NUMBER<br>8002 | /3/10       | )4                     | REVISION |    |