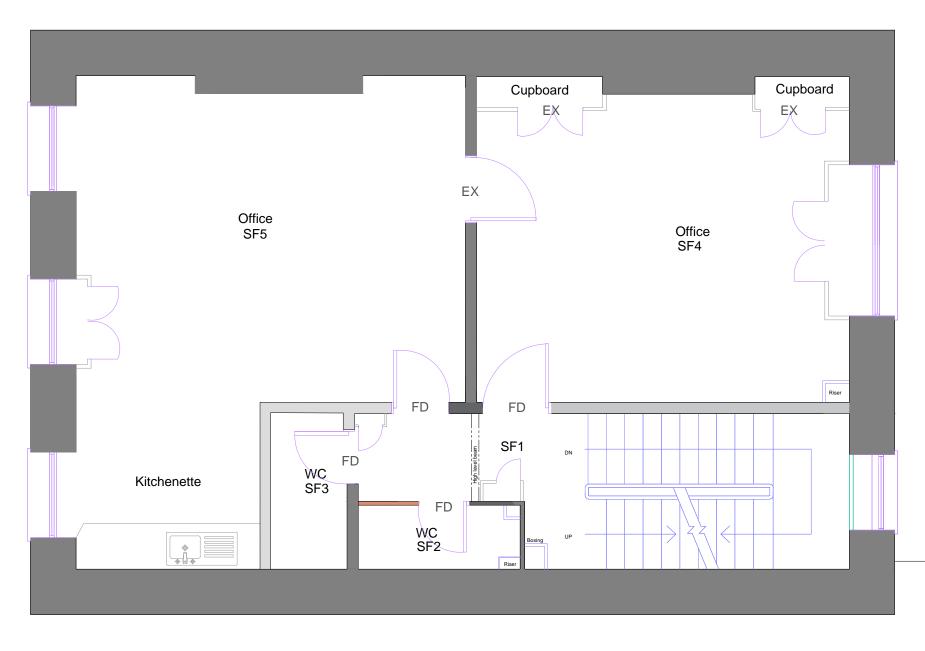

## Notes: Alteration works

- Removal of the stud partition wall to room SF5 creating an open plan office
- Additional W/C will be created as shown to room SF3.
- New stud partition will be at this level approx 140mm width, timber framed incorporating insulation. Finished with plywood and plasterboard over, with the joints scrimmed and skimmed.
- Removal of the existing drop ceilings to restore heritage features and ceiling height.

- Construct new built in units for air cooling system to rooms SF4 and SF5.

  Fireplaces to be retained to room numbers SF4 and SF5.

  Fire doors (FD) Supply and fit new Georgian style 6 panel oak veneered doors to be 30 supply and fit new Georgian style 6 panel oak veneered doors to be 30 supply and style doors are supply to with a participation. seals routed into door edges, complete with new ironmongery and over head
- closer's.

   Existing doors (Ex) retain existing doors.

- Figured dimensions are to be used in preference to scaled dim

| Title Surface mounted fluorescent light |                                         |
|-----------------------------------------|-----------------------------------------|
|                                         | <u> </u>                                |
| Light switch - single rocker            | d                                       |
| Light switch - dimmer                   | (D)                                     |
| Light switch - double rocker            | =                                       |
| Wall light fitting                      |                                         |
| Double switch socket outlet             | 7                                       |
| Dome ceiling or wall mounted light      |                                         |
| Electric Paneled Radiator               | (00000000000000000000000000000000000000 |
| Fire alarm break glass call point       | 69                                      |
| Fire alarm panel                        | FAP                                     |
| Inruder alarm                           | I.A                                     |
| Distribution Board                      | D.B                                     |
| Smoke Detector                          | (SD)                                    |
| Chandelier                              | Ö                                       |
| Air Cooling                             |                                         |
| Emergency Light fitting                 |                                         |
| Entry Phone                             | E F                                     |
| Ventialtion extract diffuser            |                                         |
| Fire extinguisher                       | (Family)                                |
| Fire alarm sounder                      | H                                       |
| Drainage gulley                         |                                         |
| M/H drainage inspection chamber         | -                                       |
| Steel Beam                              |                                         |
| Stud partition                          |                                         |
| FD                                      | Fire Door                               |
| EX                                      | Existing Door                           |
| D                                       | Door                                    |

26 Bedford Square, London, WC1B 3HP

87 GOWER STREET, LONDON, WC1E 6AF

Proposed Second Floor Layout

DATE 08/05/2018 SCALE 1:50 @ A3

13002/3/103