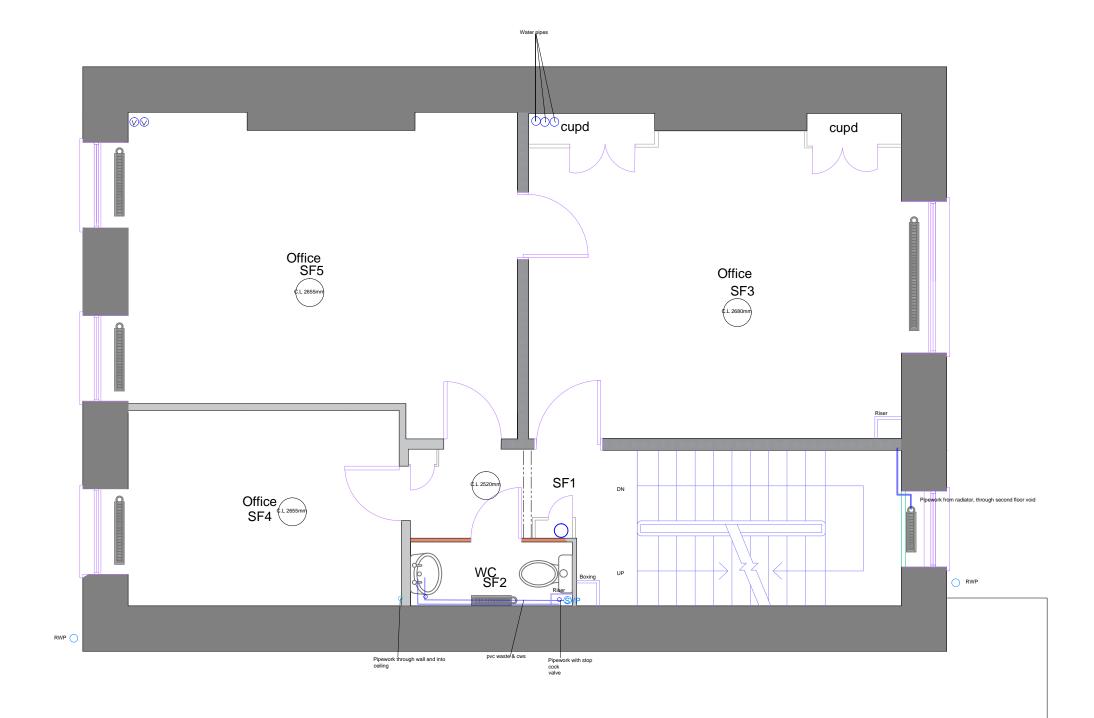

## Note:

1. This drawing is copyright.

- 2. Contractors must check all dimensions on site.
- 3. Figured dimensions are to be used in preference to scaled dimensions.
- 4. Discrepancies must be reported immediately.

| Title                                 |        |
|---------------------------------------|--------|
| Fluorescent light fitting - suspended |        |
| Surface mounted fluorescent light     |        |
| Light switch - single rocker          | 6      |
| Light switch - double rocker          | =      |
| Wall light fitting                    | Ď      |
| Double switch socket outlet           | X      |
| Pull cord light switch                | 0      |
| Telephone socket                      | BT     |
| Fire alarm break glass call point     | 69     |
| Smoke Detector