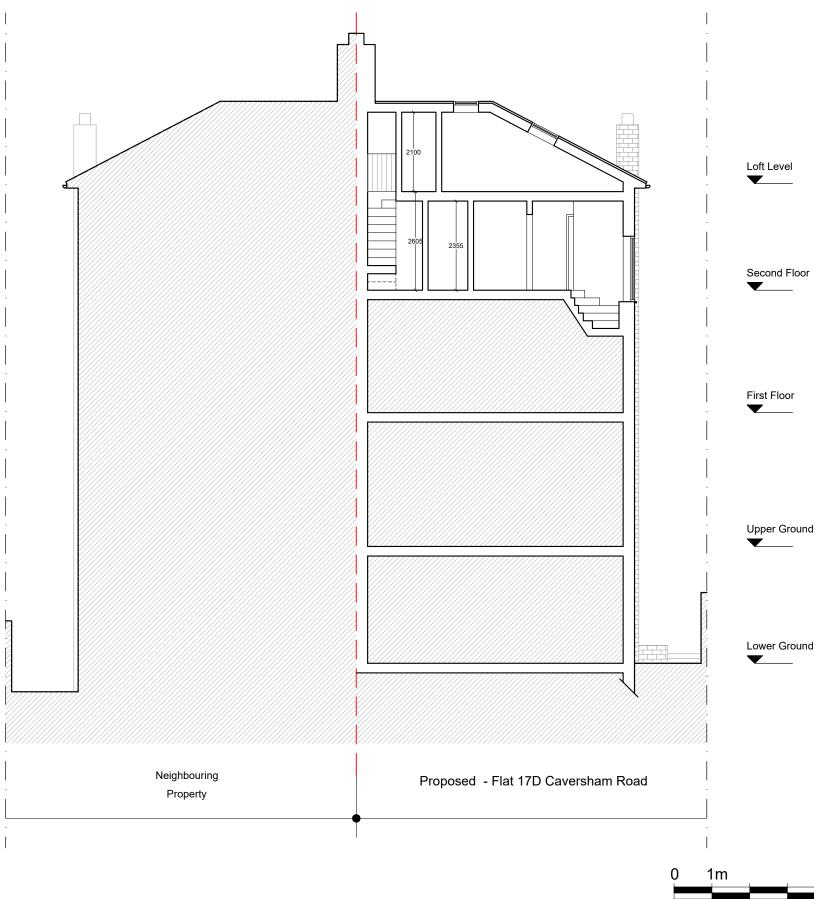

| Dimensions Written dimensions to be taken in<br>preference to scaled dimensions. The Contractor is<br>responsible for checking all dimensions before work<br>starts.       |     |          |                                   |    | PROJECT TITLE |                 | DRAWING TITL                    |                 |
|----------------------------------------------------------------------------------------------------------------------------------------------------------------------------|-----|----------|-----------------------------------|----|---------------|-----------------|---------------------------------|-----------------|
|                                                                                                                                                                            | REV | DATE     | DESCRIPTION                       | BY | CH            | Flat 17D Cavers | ham Road                        | Proposed - Sect |
| Local Authority All work is to be carried out to the<br>requirements, and to the satisfaction of the Local<br>Authority. These drawings are for planning purposes<br>only. | В   | Aug 2018 | Repositioning of the rooflight    |    |               |                 | <b>CLIENT</b><br>Elaine Burgess |                 |
| <b>Discrepancies</b> Any discrepancies to be brought to the attention of Drawing And Planning Ltd.                                                                         | Α   | Aug 2018 | Repositioning of the rooflights   |    |               | DATE            |                                 | DRAWING No.     |
| Immediately.                                                                                                                                                               |     |          | r opeenderning er and reeningrite |    |               | Aug 2018        | В                               | CVRRD-S102      |

Upper Ground Floor

Lower Ground Floor