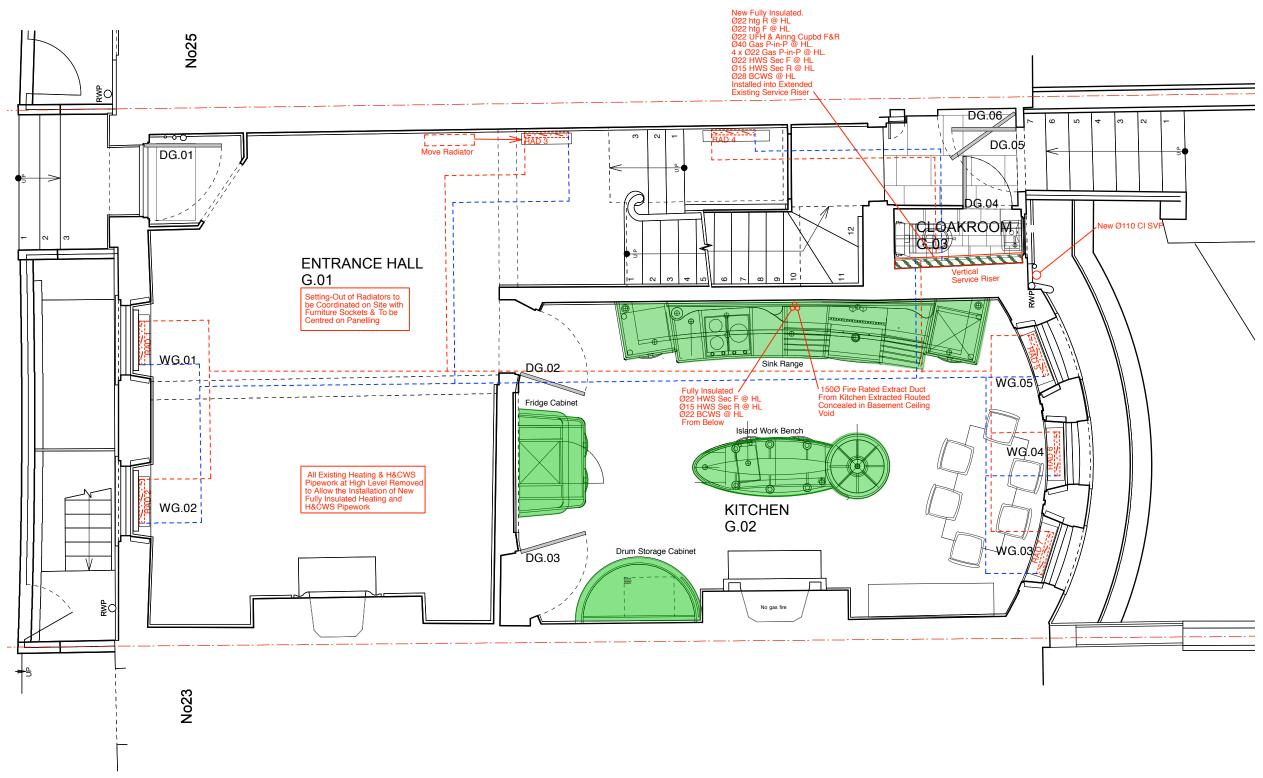

### **KEY**

| Radiator                |
|-------------------------|
| <br>Pipes Below Floors  |
| <br>Pipes at High Level |

### 24 Church Row

Title: Proposed Ground Floor Mechanical Services Installation Builders Works Plan Drawing No: 0919317/Sk76 Scale 1: 50 @ A3

1:50