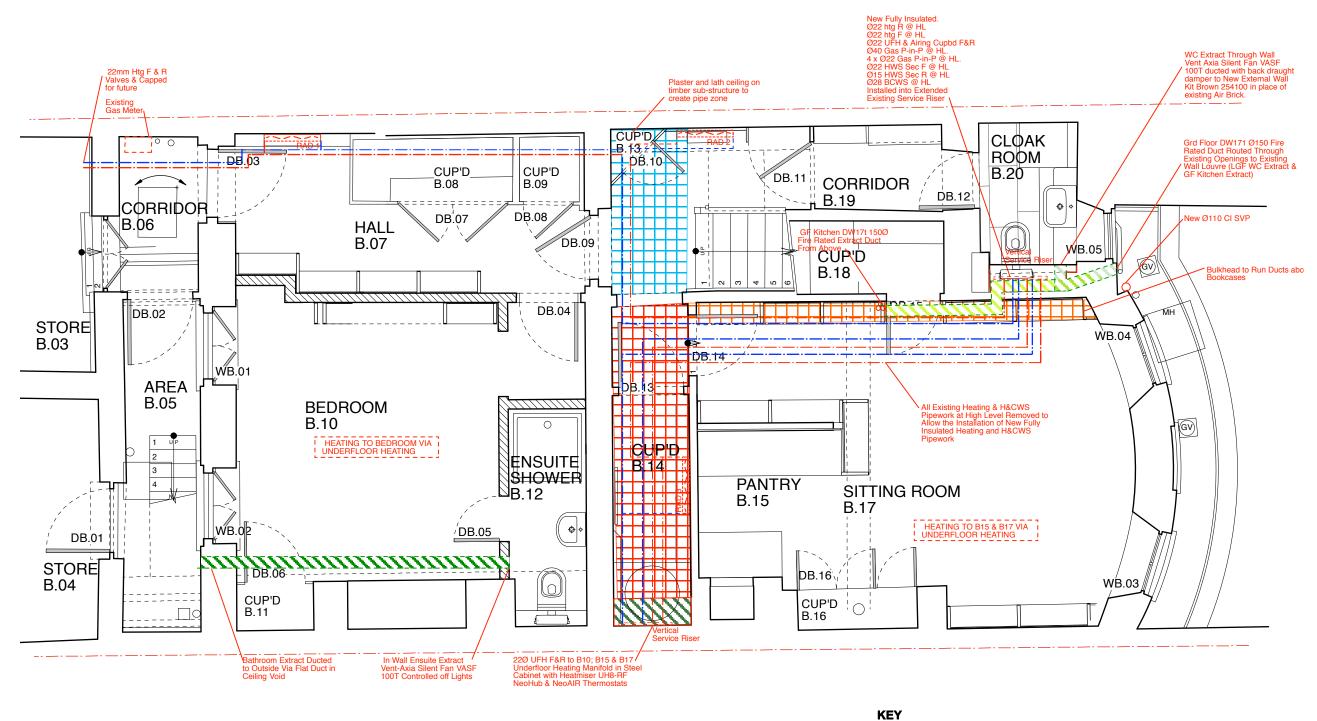

# Plaster and Lath Ceiling to Create Pipe Zone

Bulkhead to Run Ducts
Above Bookshelves

Lowered Plasterboard Ceiling Electrical / Pipe zone

# Radiator Pipes Below Floors Pipes at High Level

ZZZZ Duct in Ceiling Void

### 24 Church Row

Title: Proposed Lower Ground Floor Mechanical Services Installation Builders Works Plan Drawing No: 0919317/Sk75 Scale 1: 50 @ A3

### **KEY**

| Radiator                |
|-------------------------|
| <br>Pipes Below Floors  |
| <br>Pipes at High Level |