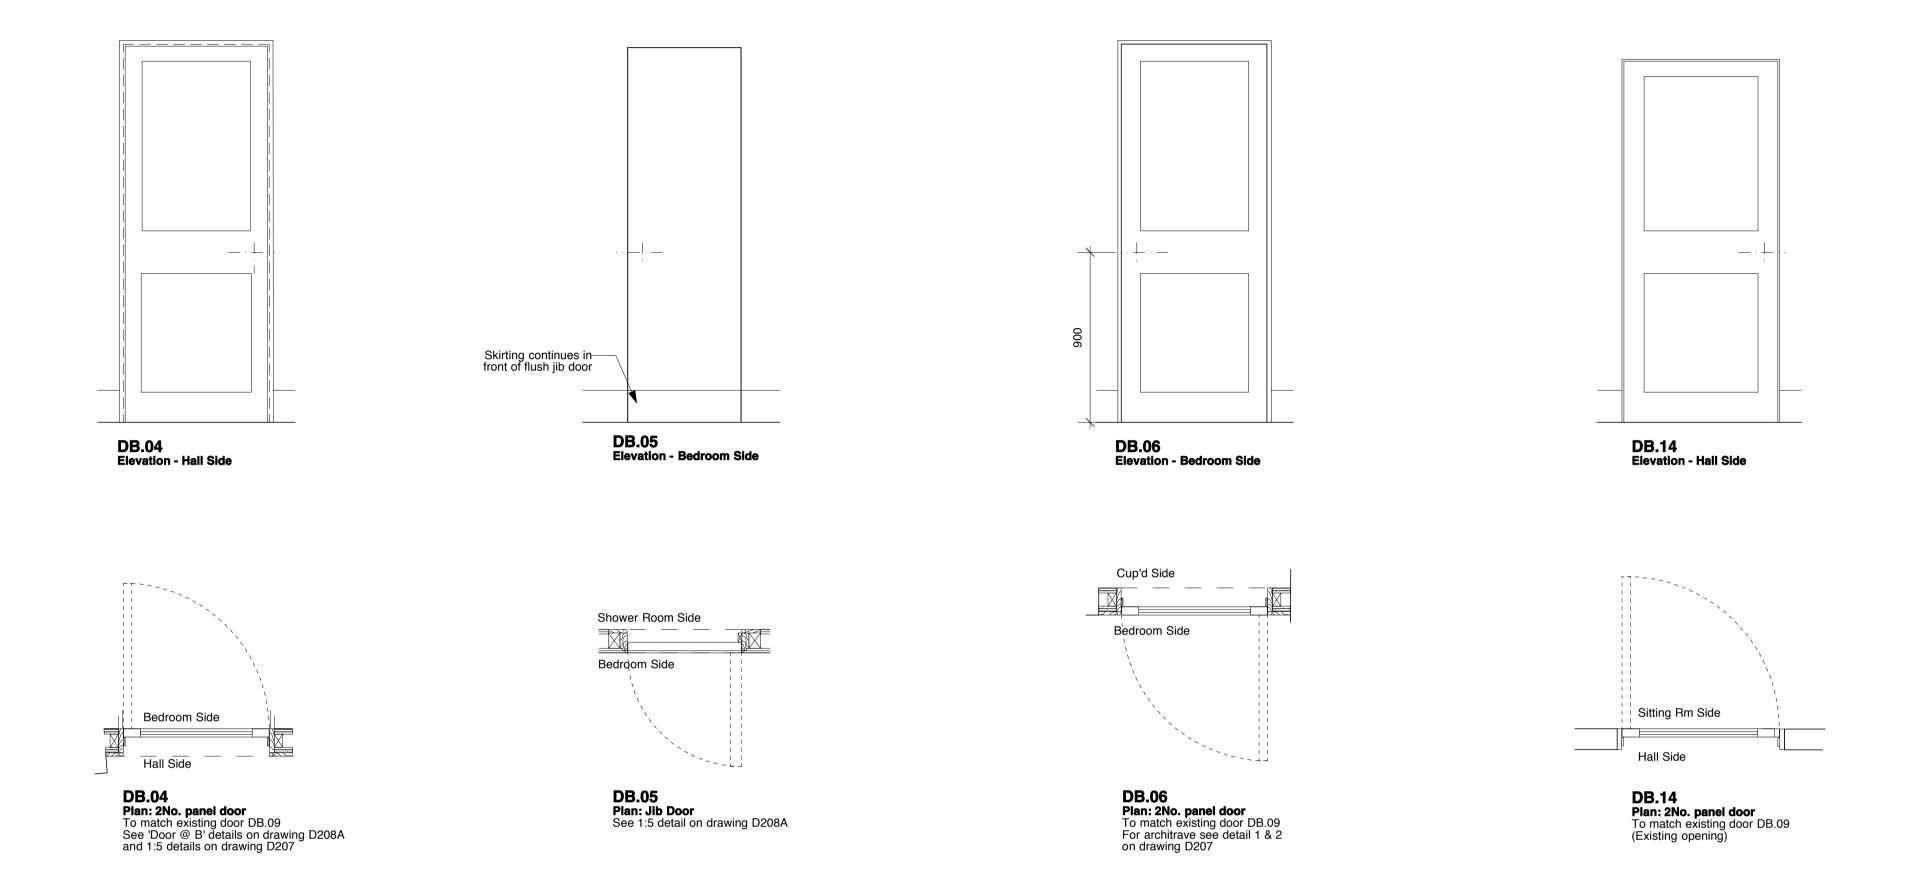

DO NOT SCALE check all dimensions on site

| NA | 5m | 1m |  |  |  |  |  |
|----|----|----|--|--|--|--|--|
|    |    |    |  |  |  |  |  |
|    |    |    |  |  |  |  |  |

| <b>INTERNAL DOC</b> | OR SCHEDULE     |                |             |         |                  |                        |                            |             |                                                                                                                         |
|---------------------|-----------------|----------------|-------------|---------|------------------|------------------------|----------------------------|-------------|-------------------------------------------------------------------------------------------------------------------------|
| Door No.            | Location        | Туре           | Material    | Finish  | Existing Opening | Structural opening     | Leaf size                  | Fire rating | Notes                                                                                                                   |
|                     |                 |                |             |         |                  | height x width         | height x width x thickness |             |                                                                                                                         |
| Lower Ground Floor  |                 |                |             |         |                  |                        |                            |             | For skirting see detail 3 on drawing D203                                                                               |
|                     |                 |                |             |         |                  |                        |                            |             | Ironmongery TBC                                                                                                         |
|                     |                 |                |             |         |                  |                        |                            |             | All sizes are approximate, confirm dimensions on site                                                                   |
| DB.04               | BEDROOM B.10    | 2 panelled     | Timber Door | Painted |                  | 2000 x 825             | 1981 x 770 x 44            | FD20        | To match existing door DB.09, see door reveal details 'Door @ B' on drawing D208A and 1:5 jamb details on drawing D207. |
| DB.05               | SHOWER B.12     | Flush jib door | Timber Door | Painted |                  | 1987 x 674             | 1981 x 600 x 56            |             | Jib door with skimmed plasterboard face to bedroom elevaton, see 1:5 details on drawing D208A.                          |
| DB.06               | CUP'D B.11      | 2 panelled     | Timber Door | Painted |                  | 2000 x 825             | 1981 x 770 x 44            |             | To match existing door DB.09. For architrave see detail 1 & 2 on drawing D207.                                          |
| DB.14               | SITTING RM B.17 | 2 panelled     | Timber Door | Painted |                  | 1920 x Confirm on site | 1914 x 805 x 44            | FD20        | To match existing door DB.09                                                                                            |