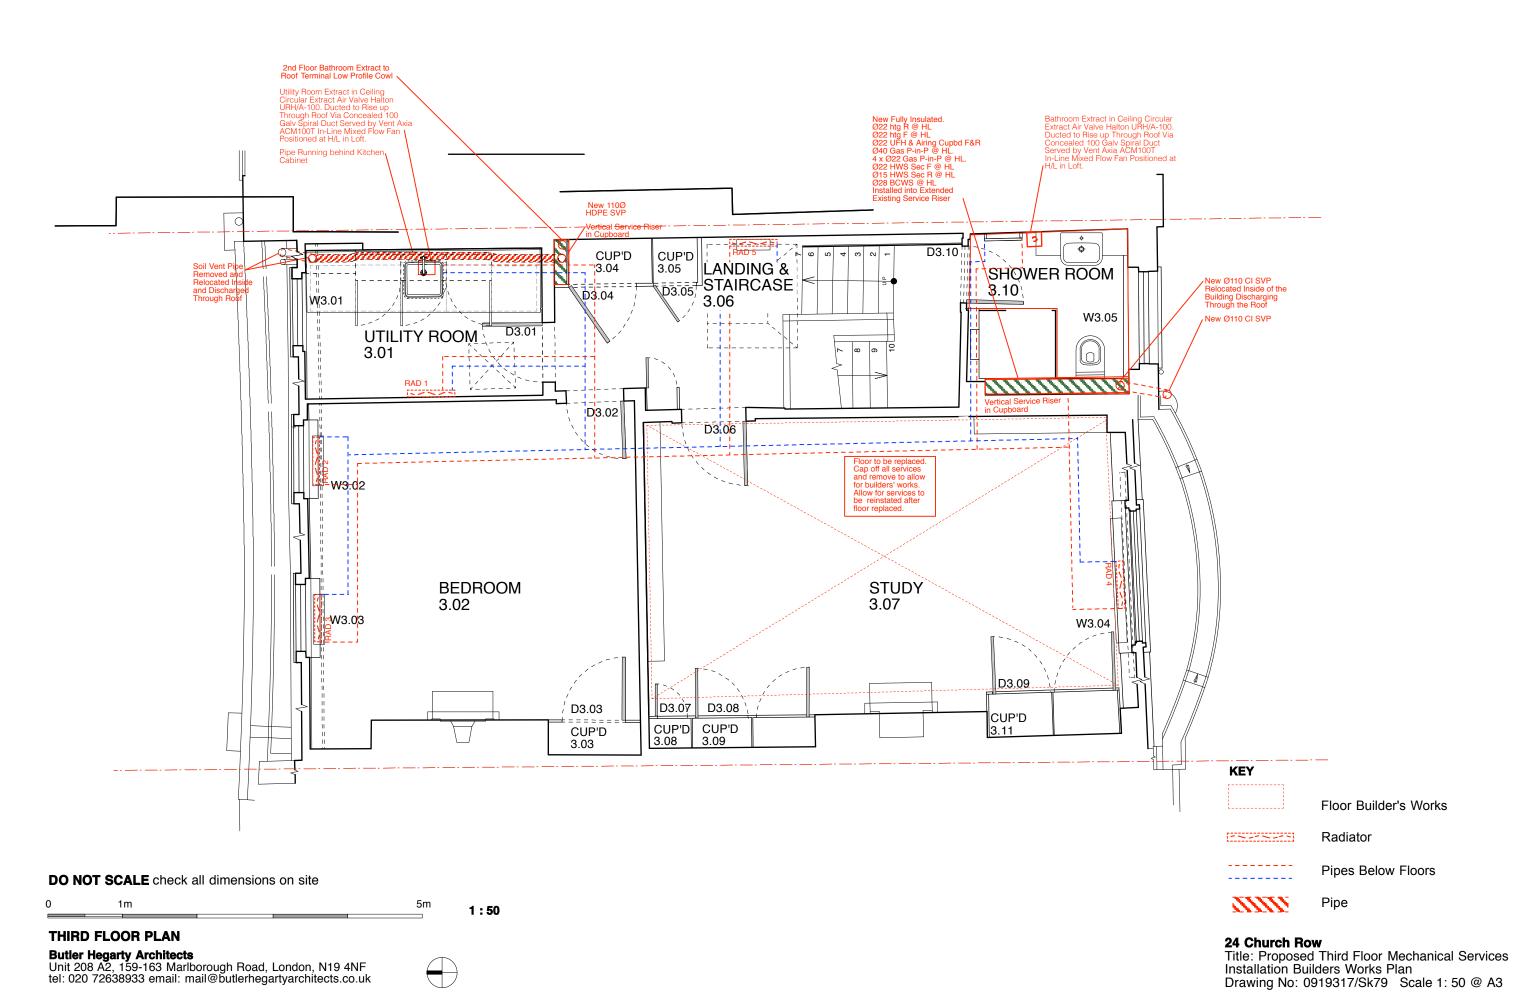

## **SECOND FLOOR PLAN**

**Butler Hegarty Architects**Unit 208 A2, 159-163 Marlborough Road, London, N19 4NF tel: 020 72638933 email: mail@butlerhegartyarchitects.co.uk

### **KEY**

Radiator Pipes Below Floors

**24 Church Row**Title: Proposed Second Floor Mechanical Services Installation Builders Works Plan
Drawing No: 0919317/Sk78 Scale 1: 50 @ A3

EXAMPLES OF PALETED FLOOR REPAIRS WHERE BOARDS HAD BEEN SCREWED INTO POSITION