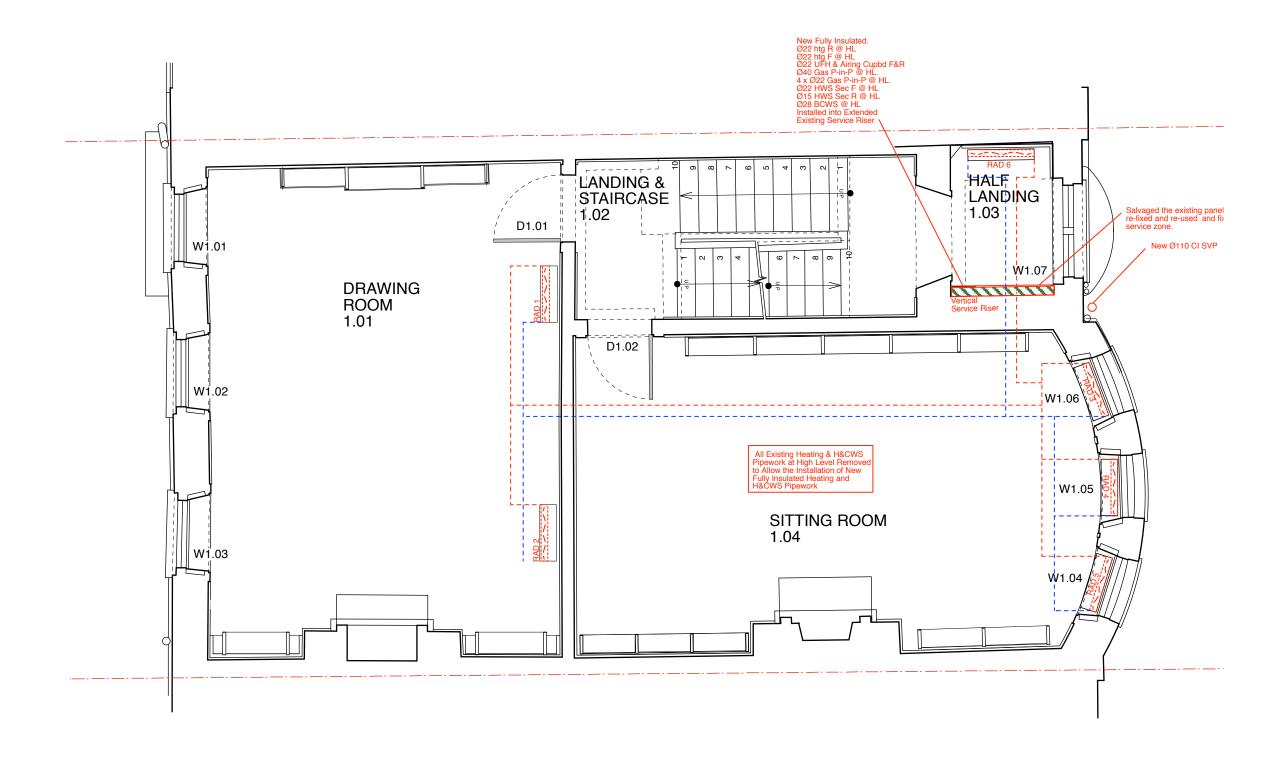

## **FIRST FLOOR PLAN**

**Butler Hegarty Architects**Unit 208 A2, 159-163 Marlborough Road, London, N19 4NF tel: 020 72638933 email: mail@butlerhegartyarchitects.co.uk

### **KEY**

[5525525] Radiator Pipes Below Floors -----

### 24 Church Row

Title: Proposed First Floor Mechanical Services Installation Builders Works Plan Drawing No: 0919317/Sk77 Scale 1: 50 @ A3