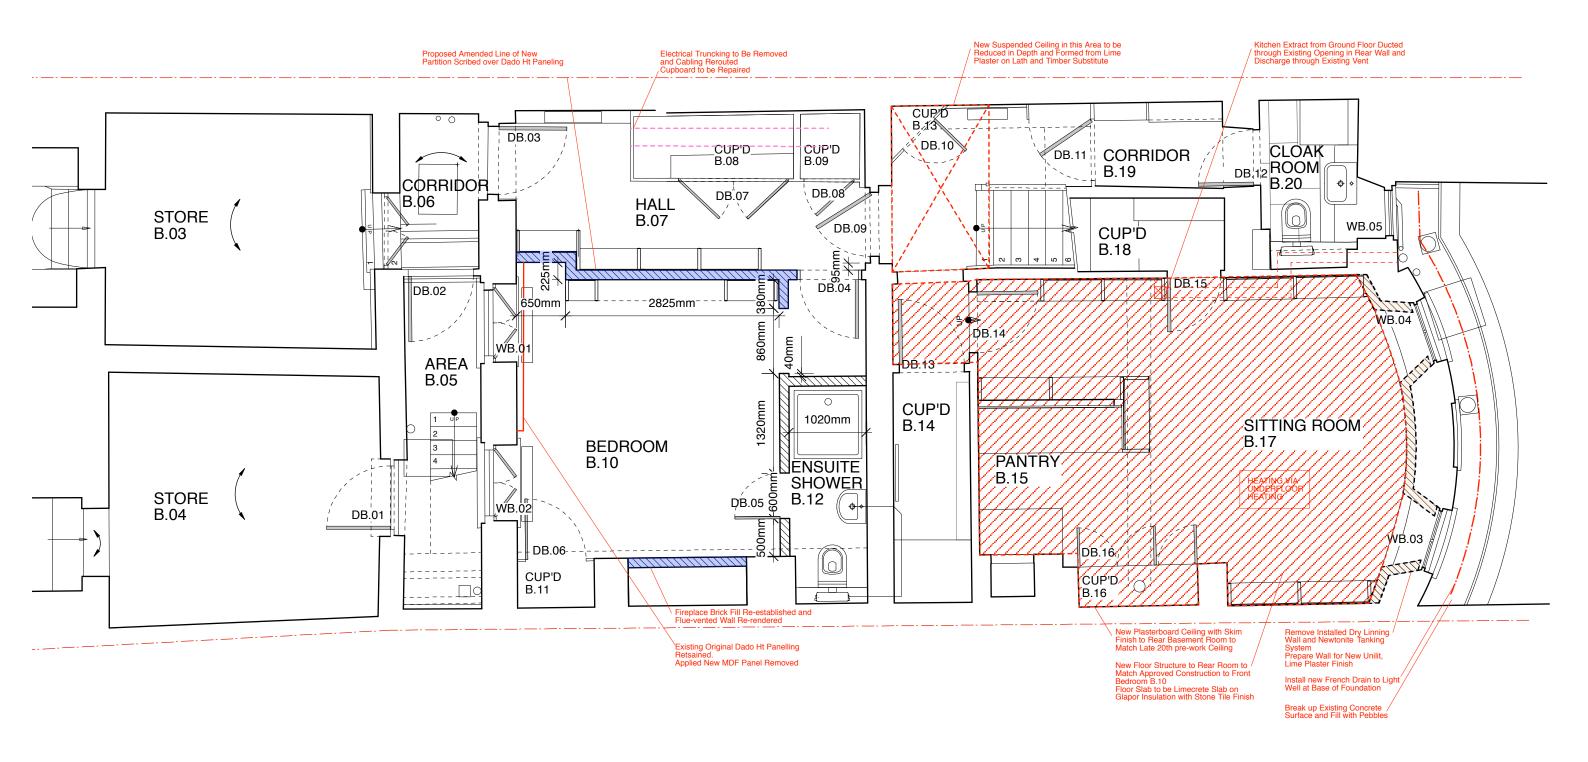

# C20th Proposed Elements Proposed New Floor Proposed New Ceiling 24 Church Row Title: Proposed Lower Ground Floor Builders Works Plan Drawing No: 0919317/Sk81 Scale 1: 50 @ A3





1:50

### **LOWER GROUND FLOOR PLAN**

**Butler Hegarty Architects**Unit 208 A2, 159-163 Marlborough Road, London, N19 4NF tel: 020 72638933 email: mail@butlerhegartyarchitects.co.uk



# Plaster and Lath Ceiling to Create Pipe Zone

Bulkhead to Run Ducts
Above Bookshelves

Lowered Plasterboard Ceiling Electrical / Pipe zone

# Radiator Pipes Below Floors Pipes at High Level

ZZZZ Duct in Ceiling Void

### 24 Church Row

Title: Proposed Lower Ground Floor Mechanical Services Installation Builders Works Plan Drawing No: 0919317/Sk75 Scale 1: 50 @ A3



### DO NOT SCALE check all dimensions on site



## **GR