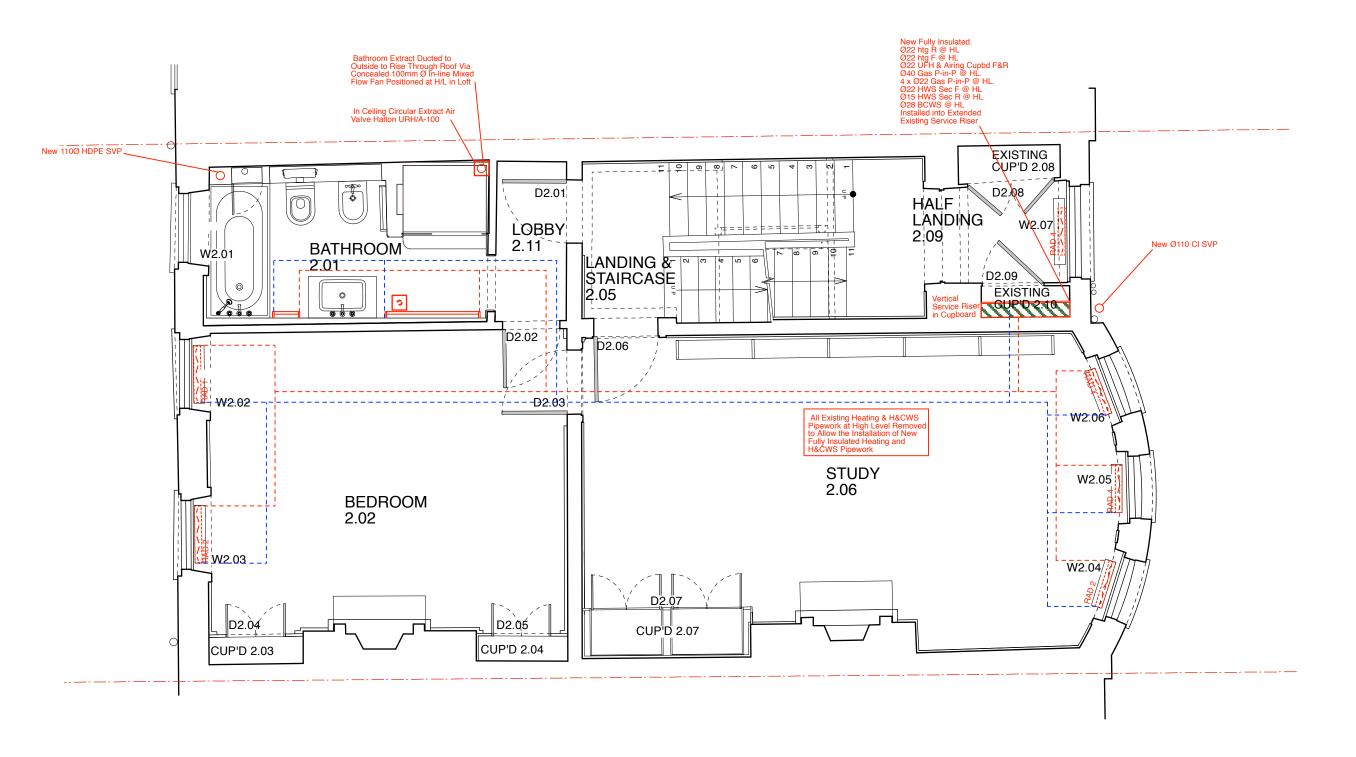

## **SECOND FLOOR PLAN**

**Butler Hegarty Architects**Unit 208 A2, 159-163 Marlborough Road, London, N19 4NF tel: 020 72638933 email: mail@butlerhegartyarchitects.co.uk

### **KEY**

Radiator Pipes Below Floors

**24 Church Row**Title: Proposed Second Floor Mechanical Services Installation Builders Works Plan
Drawing No: 0919317/Sk78 Scale 1: 50 @ A3

EXAMPLES OF PALETED FLOOR REPAIRS WHERE BOARDS HAD BEEN SCREWED INTO POSITION