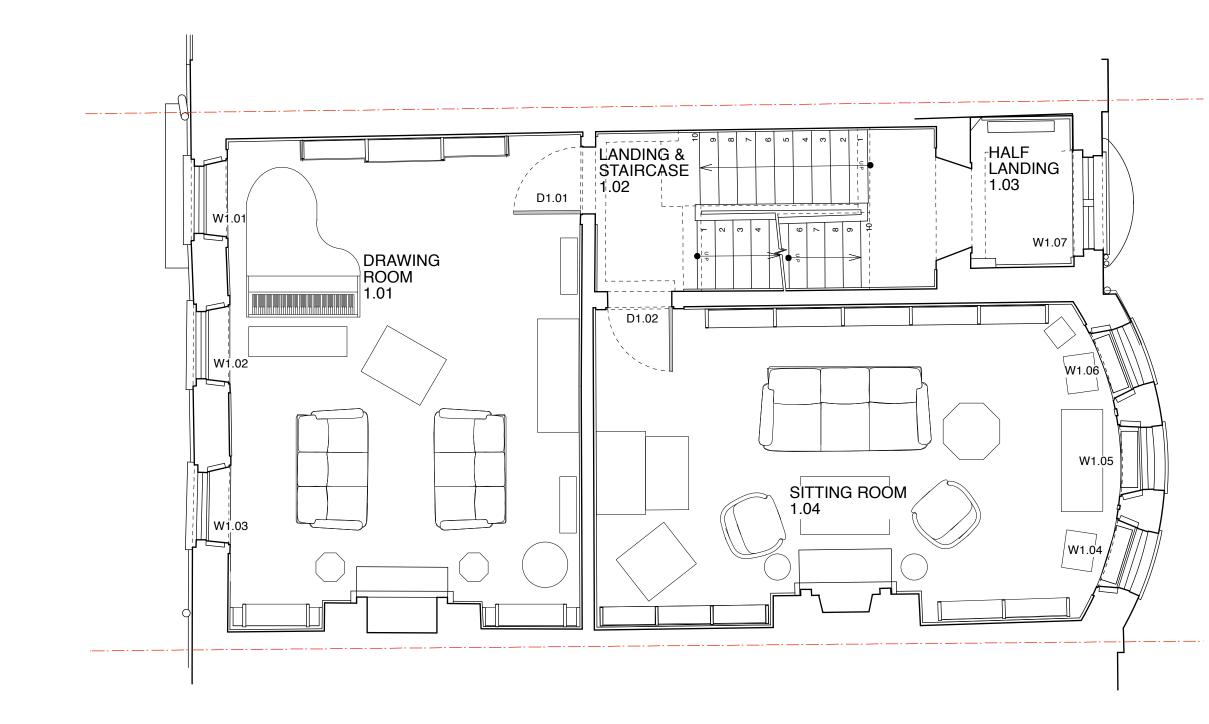

## FIRST FLOOR PLAN

Butler Hegarty Architects Unit 208 A2, 159-163 Marlborough Road, London, N19 4NF tel: 020 72638933 email: mail@butlerhegartyarchitects.co.uk

5m

**24 Church Row** Title: Proposed First Floor Plan Drawing No: 0919317/Sk85 Scale 1: 50 @ A3