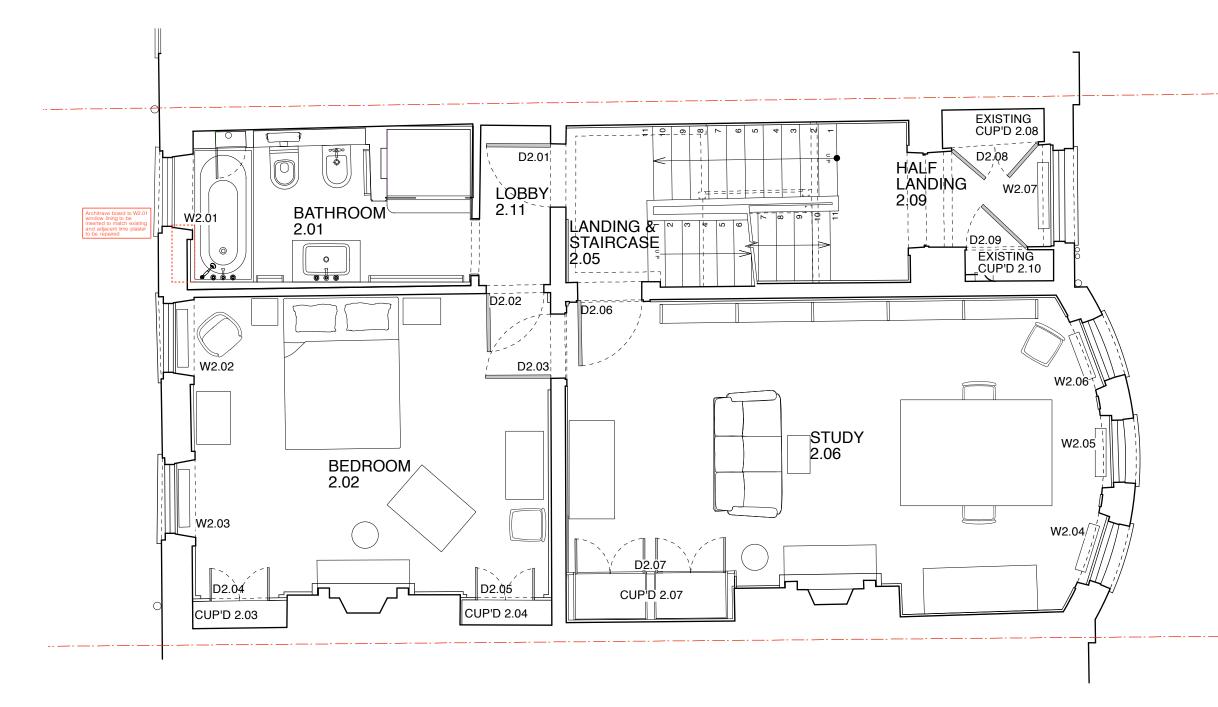

## SECOND FLOOR PLAN

Butler Hegarty Architects Unit 208 A2, 159-163 Marlborough Road, London, N19 4NF tel: 020 72638933 email: mail@butlerhegartyarchitects.co.uk

5m

24 Church Row Title: Proposed Second Floor Plan Drawing No: 0919317/Sk86 Scale 1: 50 @ A3

0 1m

1:50

5m