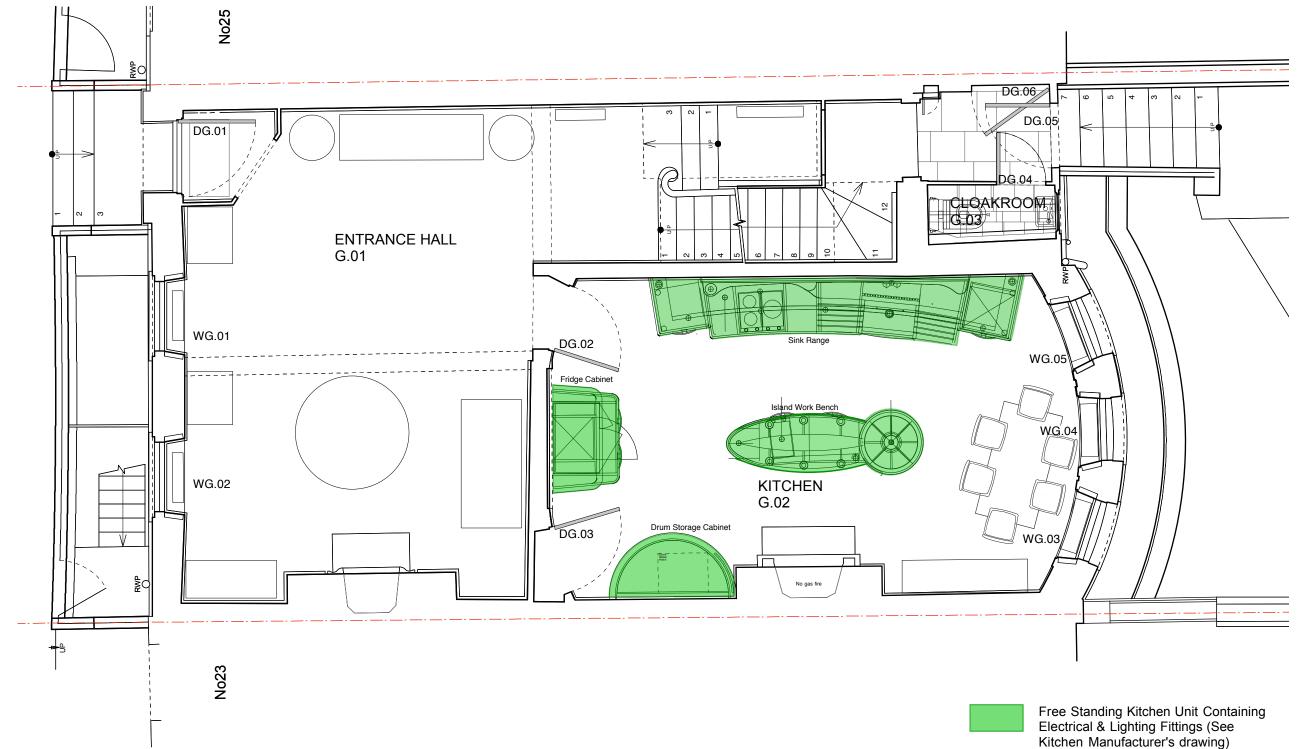

#### **GROUND FLOOR PLAN**

Butler Hegarty Architects Unit 208 A2, 159-163 Marlborough Road, London, N19 4NF tel: 020 72638933 email: mail@butlerhegartyarchitects.co.uk

 $\bigcirc$ 

5m

1m 0

1:50