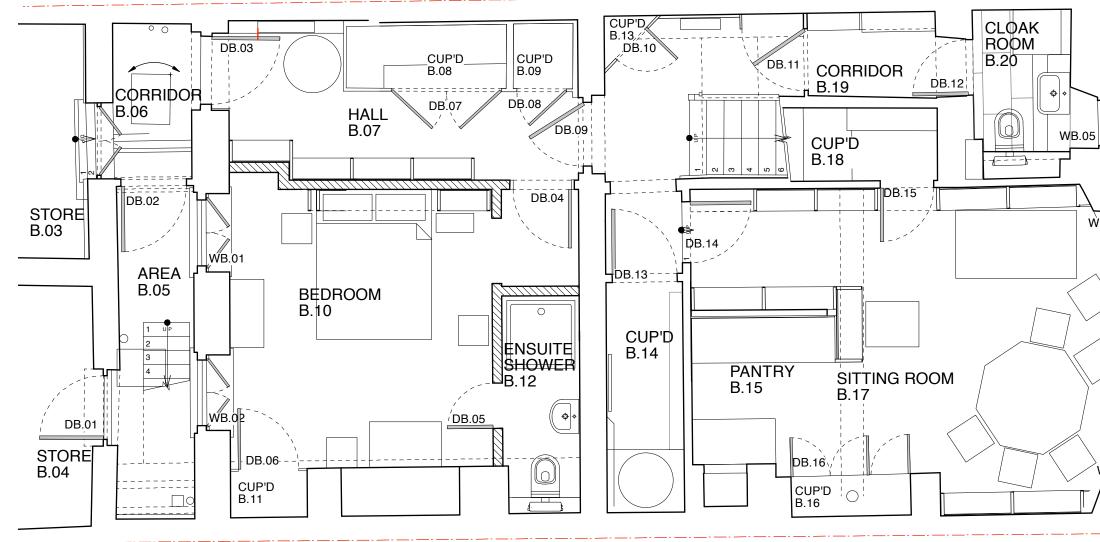

# LOWER GROUND FLOOR PLAN

Butler Hegarty Architects Unit 208 A2, 159-163 Marlborough Road, London, N19 4NF tel: 020 72638933 email: mail@butlerhegartyarchitects.co.uk

 $\bigcirc$ 

1:50

1m 0

1:50