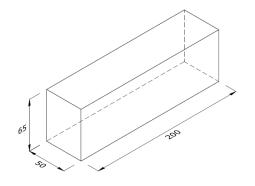

| WORK SIZE                       | 200 x 50 x 65mm |
|---------------------------------|-----------------|
| DIMENSIONAL DEVIATION (RANGE)   | R1              |
| MEAN TRANSVERSE BREAKING LOAD   | T4              |
| UNPOLISHED SLIP/SKID RESISTANCE | U3              |
| ABRASION RESISTANCE             | A2              |
| DURABILITY                      | FP100           |
| PACK QUANTITY                   | 960             |
| TYPICAL PACK WEIGHT (KG)        | 1392            |
| QUANTITY PER m <sup>2</sup>     | 100             |