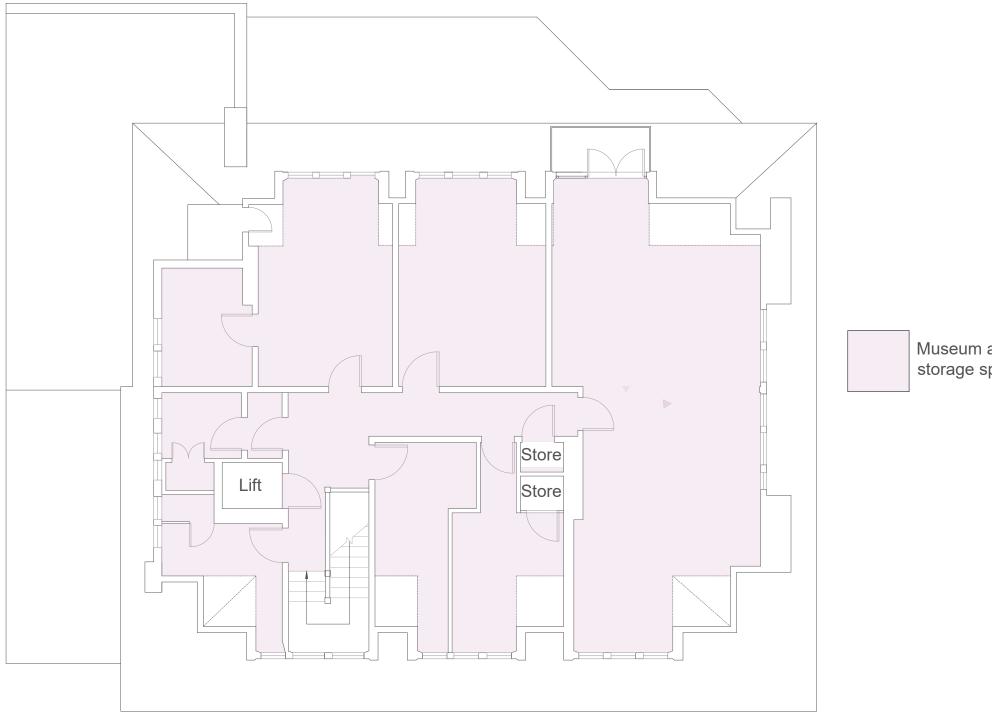

## PROPOSED D1 USE - SECOND FLOOR (ATTIC)

 $\leftarrow \mathsf{NORTH}_{1 2 3 4 5}$ 

| admin and pace |   |   | 5 Ferndale Court<br>Westcombe Park Road<br>Blackheath<br>London<br>SE3 7QU<br>www.blackheathbuildingconsu<br>Tel: 07870 57 67 37 | OM DRAWING<br>De site checked |
|----------------|---|---|----------------------------------------------------------------------------------------------------------------------------------|-------------------------------|
|                |   |   | Drawing:<br>Change of use application                                                                                            |                               |
|                |   |   | Proposed Second<br>Drawing                                                                                                       | l Floor<br>Drawn:             |
| 6              | 7 | 8 | No: 02<br>Scale:<br>1:100 at A3                                                                                                  | RM                            |
|                |   |   |                                                                                                                                  |                               |