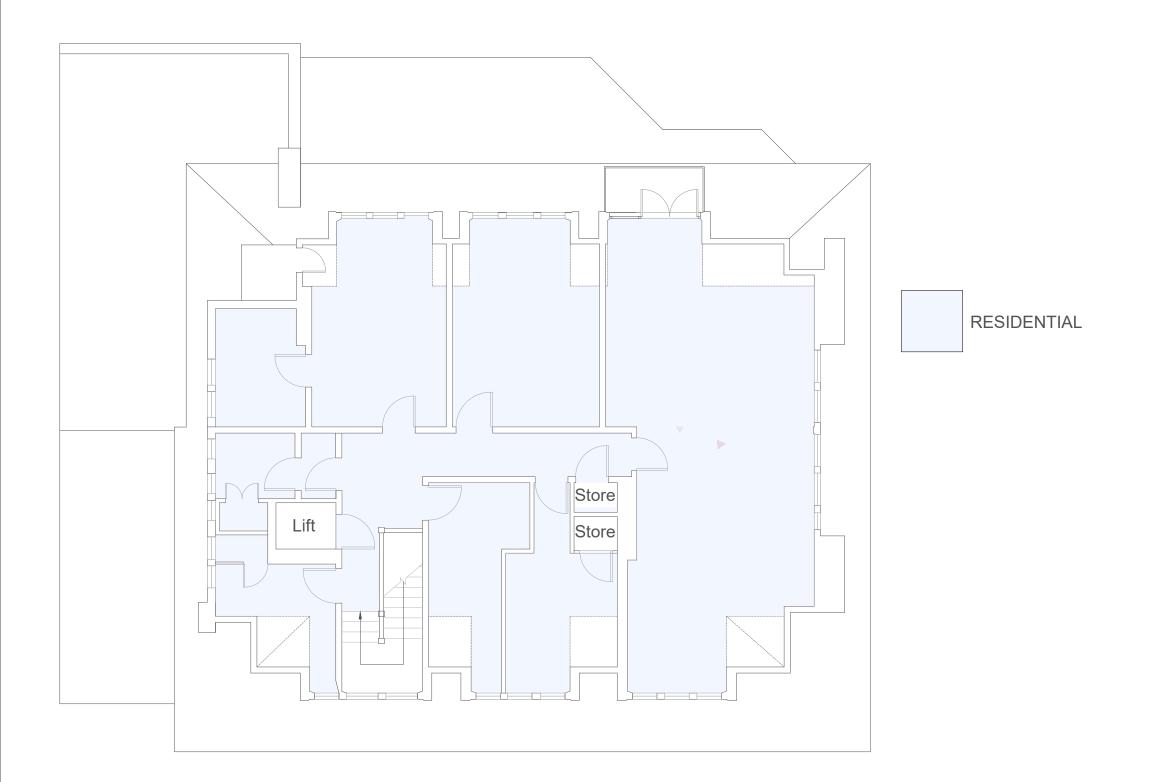

## EXISTING C3 (a) USE - SECOND FLOOR (ATTIC)

← **NORTH** 

|     | 5 Ferndale Court<br>Westcombe Park Road<br>Blackheath<br>London<br>SE3 7QU                                                                                                                | Blackheath<br>Building<br>Consultancy |
|-----|-------------------------------------------------------------------------------------------------------------------------------------------------------------------------------------------|---------------------------------------|
|     | www.blackheathbuildingconsultancy.co.uk<br>Tel: 07870 57 67 37                                                                                                                            |                                       |
|     | Surveying - Project Management - Repairs and Refurbishment                                                                                                                                |                                       |
|     |                                                                                                                                                                                           |                                       |
|     | DO NOT SCALE FROM DRAWING<br>All dimensions to be site checked<br>Address:<br>The Freud Museum<br>20 Maresfield Gardens<br>Drawing:<br>Change of use application<br>Existing Second Floor |                                       |
|     |                                                                                                                                                                                           |                                       |
|     |                                                                                                                                                                                           |                                       |
|     |                                                                                                                                                                                           |                                       |
|     |                                                                                                                                                                                           |                                       |
|     | Drawing<br>No: 01                                                                                                                                                                         | Drawn:<br>RM                          |
| 7 8 | Scale:<br>1:100 at A3                                                                                                                                                                     |                                       |