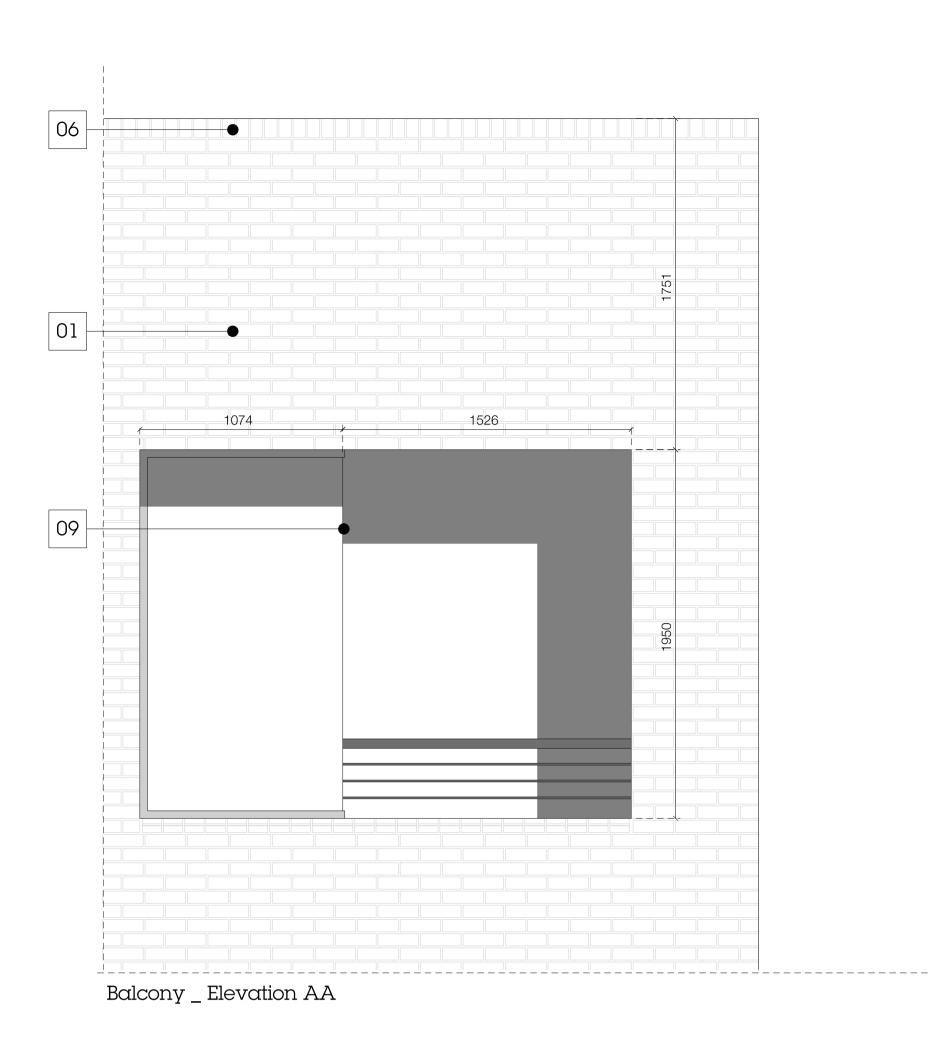

IBTOCK WHITE ENGOBE BRICK (OR OTHERWISE APPROVED), LIGHT GREY MORTAR

02 METAL FRAMED BRONZE COLOURED WINDOW WITH THIN TRANSOMS & MULLIONS

DEEP BRICKWORK REVEALS (440 MM MINIMUM)

04 BRONZE COLOUR METAL BALUSTRADE NOTE: Balustrade position to be confirmed depending on whether inward or

outward opening window preferred BRICK FACED PRECAST LINTEL (TO DEPTH OF REVEALS)

BRICK SPECIAL TYPE (CILL)

SLIDING DOORS

HIT AND MISS BRICKWORK

GLASS TO GLASS CORNER JUNCTION TO WINDOW

Project 18-22 Haverstock Hill