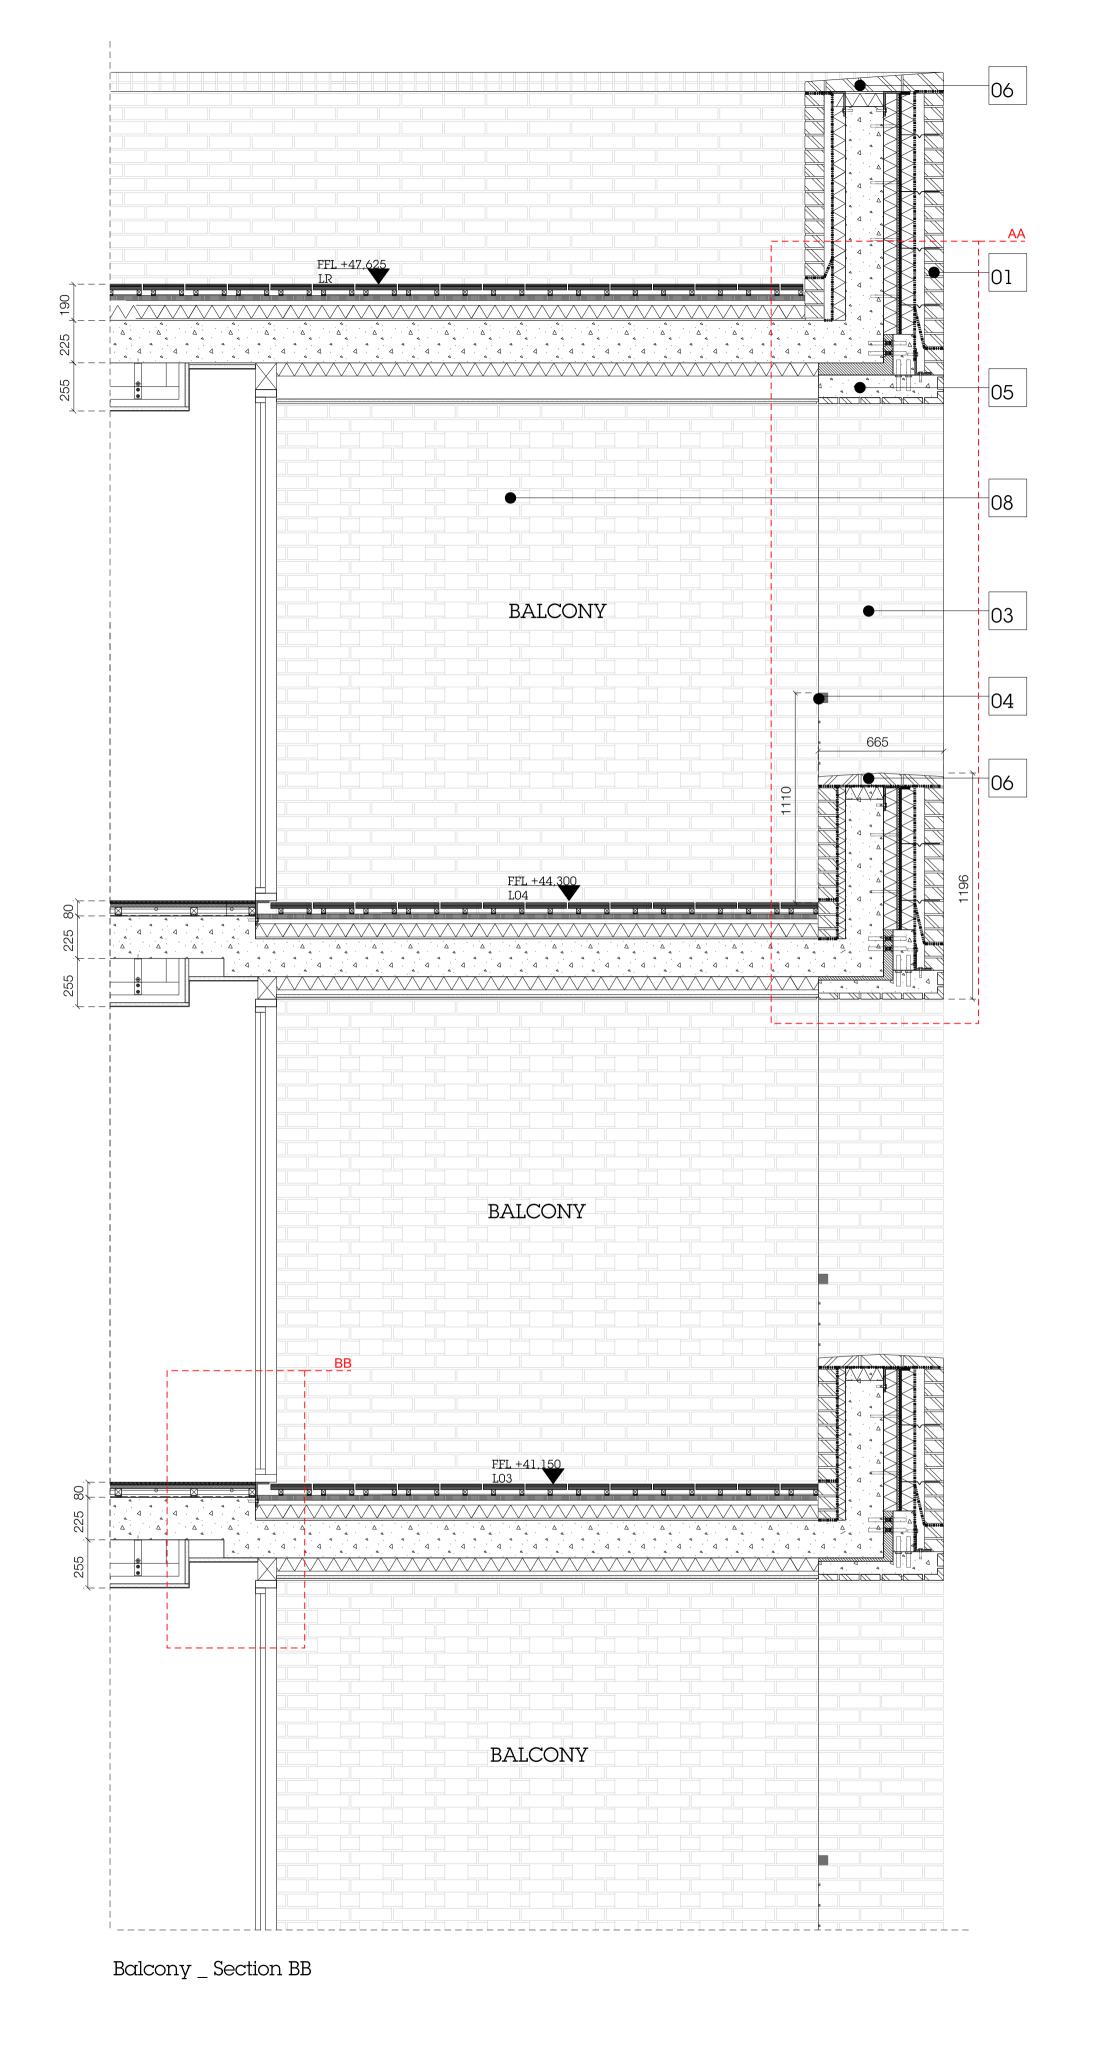

IBTOCK WHITE ENGOBE BRICK (OR OTHERWISE APPROVED), LIGHT GREY MORTAR

02 METAL FRAMED BRONZE COLOURED WINDOW WITH THIN TRANSOMS & MULLIONS

DEEP BRICKWORK REVEALS (440 MM MINIMUM)

04 BRONZE COLOUR METAL BALUSTRADE NOTE: Balustrade position to be confirmed depending on whether inward or

outward opening window preferred BRICK FACED PRECAST LINTEL (TO DEPTH OF REVEALS)

BRICK SPECIAL TYPE (CILL)

SLIDING DOORS

HIT AND MISS BRICKWORK

GLASS TO GLASS CORNER JUNCTION TO WINDOW

Project 18-22 Haverstock Hill