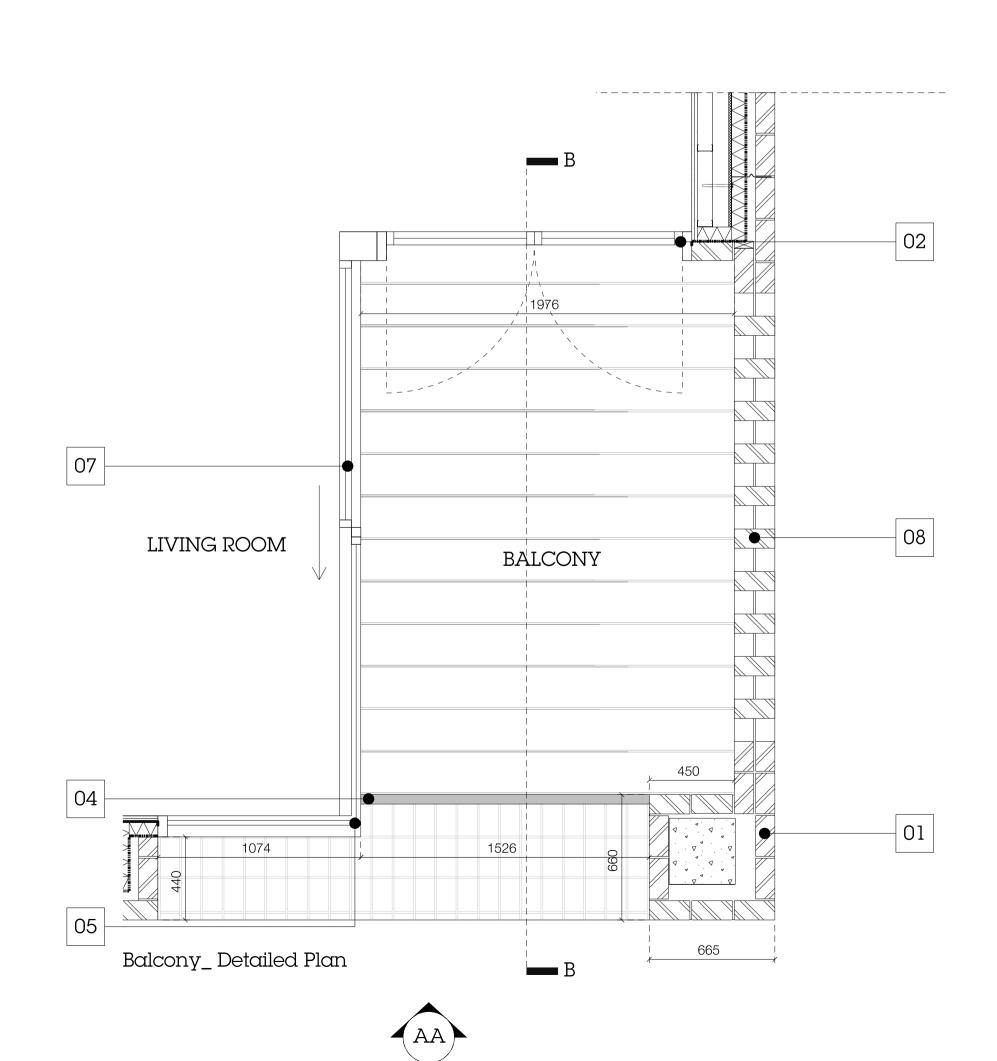

IBTOCK WHITE ENGOBE BRICK (OR OTHERWISE APPROVED), LIGHT GREY MORTAR

02 METAL FRAMED BRONZE COLOURED WINDOW WITH THIN TRANSOMS & MULLIONS

DEEP BRICKWORK REVEALS (440 MM MINIMUM)

04 BRONZE COLOUR METAL BALUSTRADE NOTE: Balustrade position to be confirmed depending on whether inward or

outward opening window preferred BRICK FACED PRECAST LINTEL (TO DEPTH OF REVEALS)

BRICK SPECIAL TYPE (CILL)

SLIDING DOORS

HIT AND MISS BRICKWORK

GLASS TO GLASS CORNER JUNCTION TO WINDOW

Project 18-22 Haverstock Hill