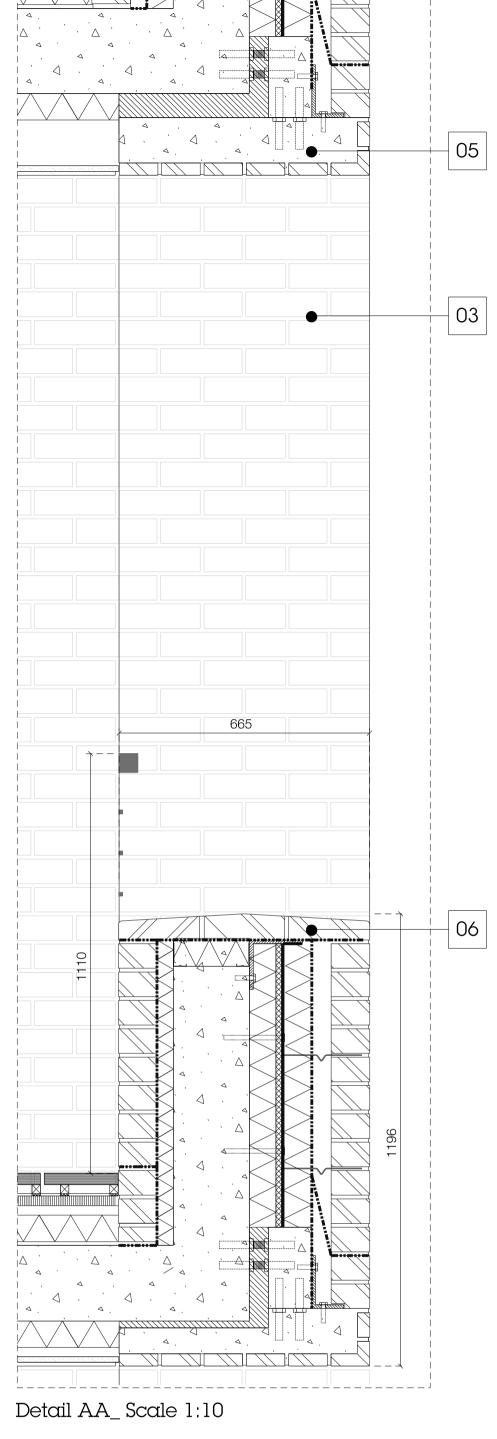

IBTOCK WHITE ENGOBE BRICK (OR OTHERWISE APPROVED), LIGHT GREY MORTAR

02 METAL FRAMED BRONZE COLOURED WINDOW WITH THIN TRANSOMS & MULLIONS

DEEP BRICKWORK REVEALS (440 MM MINIMUM)

04 BRONZE COLOUR METAL BALUSTRADE NOTE: Balustrade position to be confirmed depending on whether inward or

outward opening window preferred BRICK FACED PRECAST LINTEL (TO DEPTH OF REVEALS)

BRICK SPECIAL TYPE (CILL)

SLIDING DOORS

HIT AND MISS BRICKWORK

GLASS TO GLASS CORNER JUNCTION TO WINDOW

Project 18-22 Haverstock Hill