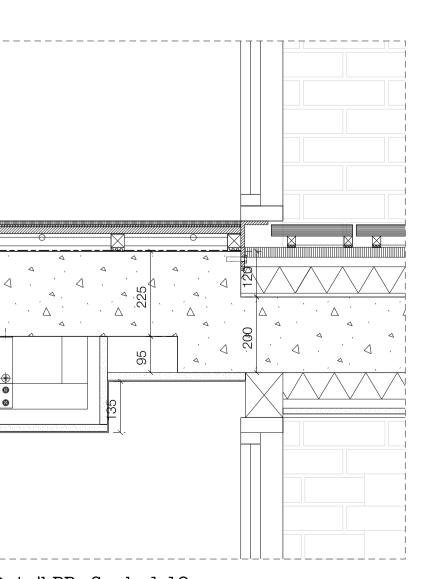

Detail BB\_ Scale 1:10

IBTOCK WHITE ENGOBE BRICK (OR OTHERWISE APPROVED), LIGHT GREY MORTAR

02 METAL FRAMED BRONZE COLOURED WINDOW WITH THIN TRANSOMS & MULLIONS

DEEP BRICKWORK REVEALS (440 MM MINIMUM)

04 BRONZE COLOUR METAL BALUSTRADE NOTE: Balustrade position to be confirmed depending on whether inward or

outward opening window preferred BRICK FACED PRECAST LINTEL (TO DEPTH OF REVEALS)

BRICK SPECIAL TYPE (CILL)

SLIDING DOORS

HIT AND MISS BRICKWORK

GLASS TO GLASS CORNER JUNCTION TO WINDOW

Project 18-22 Haverstock Hill