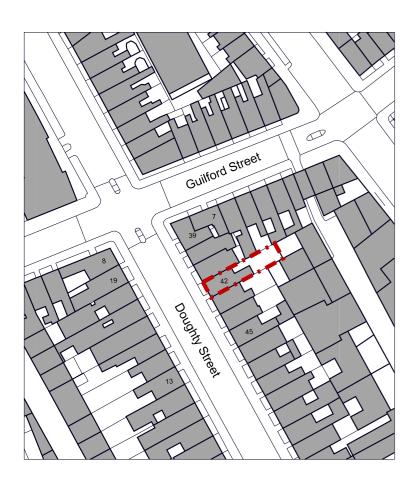

## Location plan 1:1250@A3

0m 10m 50m 100m

Block plan as existing 1:200@A3

| 0m | 5m | 10m | 20m |
|----|----|-----|-----|
|    |    |     |     |

This drawing is not for construction. Do not scale from this drawing.
It is the contractor's responsibility to ensure that design principles,
actualions, drawings and flant construction must conform to the current
wilding regulations, the CDM regulations and the relevant british or europear

## prewett bizley architects

118a London Wall London EC2Y 5JA 020 7256 2195 rp@ prewettbiziey.com www.prewettbiziey.com

Projec

42 Doughty Street, London, WC1N 2LF

Drawling

Location Plan & Block Plan

see drawings May 16