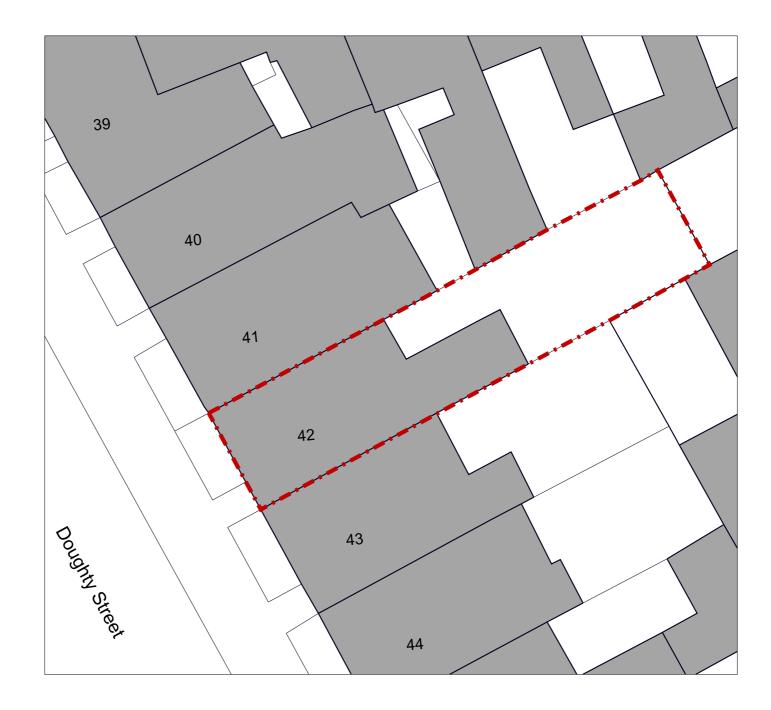

## Location plan 1:1250@A3

0m 10m 50m 100m

Block plan as existing 1:200@A3

| 0m | 5m | 10m | 20m |
|----|----|-----|-----|
|    |    |     |     |

This drawing is not for construction. Do not scale from this drawing.
It is the contractor's responsibility to ensure that design principles,
actualions, drawings and flant construction must conform to the current
wilding regulations, the CDM regulations and the relevant british or europear

## prewett bizley architects

118a London Wall London EC2Y 5JA 020 7256 2195 rp@ prewettbiziey.com www.prewettbiziey.com

Projec

42 Doughty Street, London, WC1N 2LF

Drawling

Location Plan & Block Plan

see drawings May 16