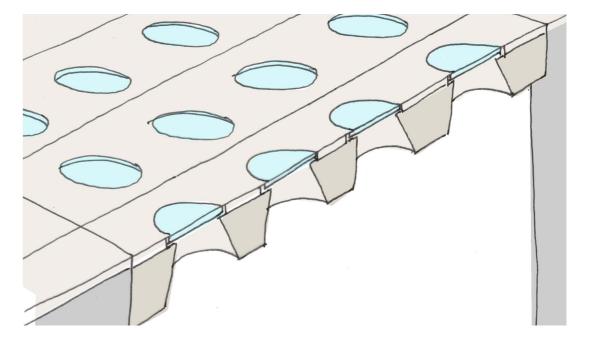

The adjacent glass/timber floor is retained, although adjusted to reflect the dimensions of the existing void.

Ground floor level.

/

Vault wall

circular cut-outs.

Indicative section of proposed glass/timber floor.