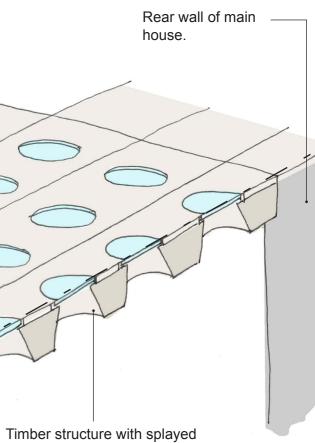

The adjacent glass/timber floor is retained, although adjusted to reflect the dimensions of the existing void.

Ground floor level.

/

Vault wall

circular cut-outs.

Indicative section of proposed glass/timber floor.