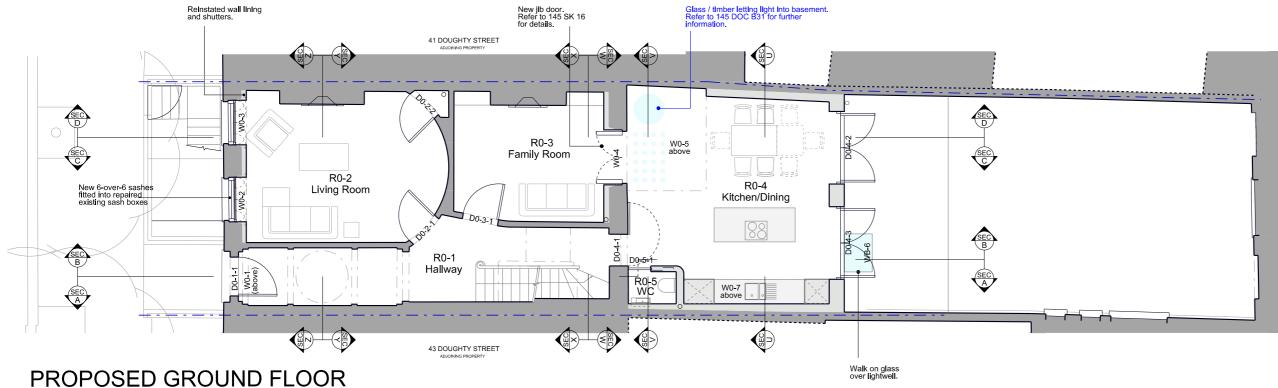

The application seeks to amend the approved ground and basement floor layout in a small area of the proposed rear extension that is directly to the rear of the exiting building.

The approved layout (as illustrated in plan 145 P 00 rev B) includes a winding staircase and an adjacent glass/timber floor letting light into the basement. The proposed winding stair was designed to be situated partially over an existing vault (RBV-3). Further information on these items is contained on page 32 of 145 DOC B03: Heritage Statement and Impact Assessment.

Following recent opening up on site, it appears the proposed stair may impinge on the roof of the vault more than anticipated. It is therefore proposed that the stair be omitted to preserve the existing vault. Access to the basement will be maintained via the existing stair in the main house.

The adjacent glass/timber floor is retained, although adjusted to reflect the dimensions of the existing void.

Ground floor level.

/

Vault wall

circular cut-outs.

Indicative section of proposed glass/timber floor.