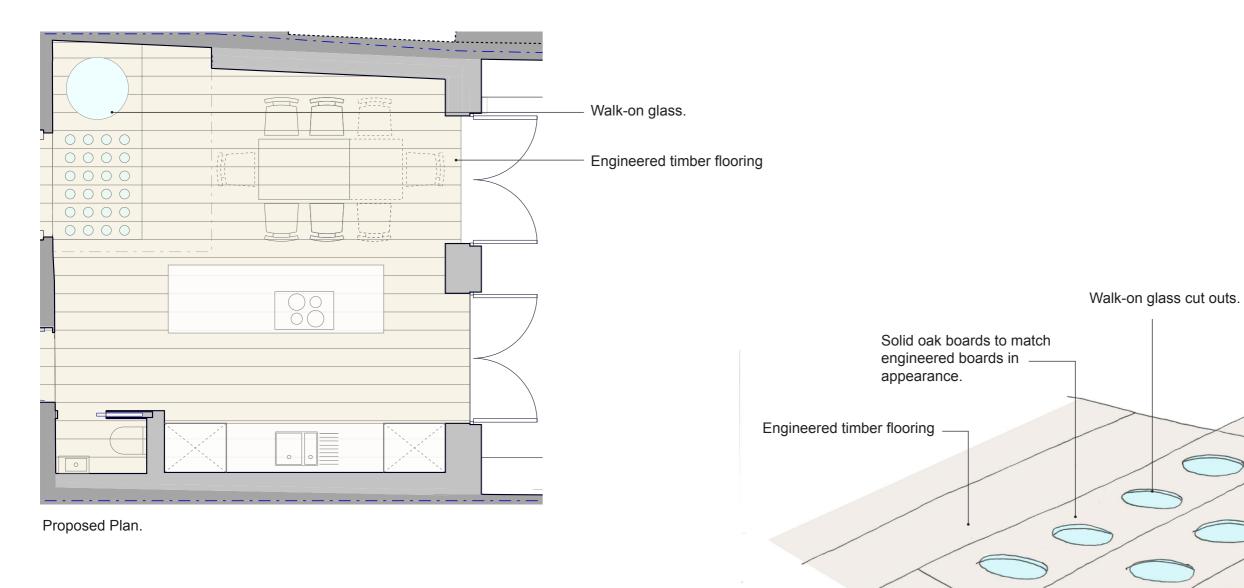

The application seeks to amend the approved ground and basement floor layout in a small area of the proposed rear extension that is directly to the rear of the exiting building.

The approved layout (as illustrated in plan 145 P 00 rev B) includes a winding staircase and an adjacent glass/timber floor letting light into the basement. The proposed winding stair was designed to be situated partially over an existing vault (RBV-3). Further information on these items is contained on page 32 of 145 DOC B03: Heritage Statement and Impact Assessment.

The adjacent glass/timber floor is retained, although adjusted to reflect the dimensions of the existing void.

Ground floor level.

/

Vault wall

circular cut-outs.

Indicative section of proposed glass/timber floor.