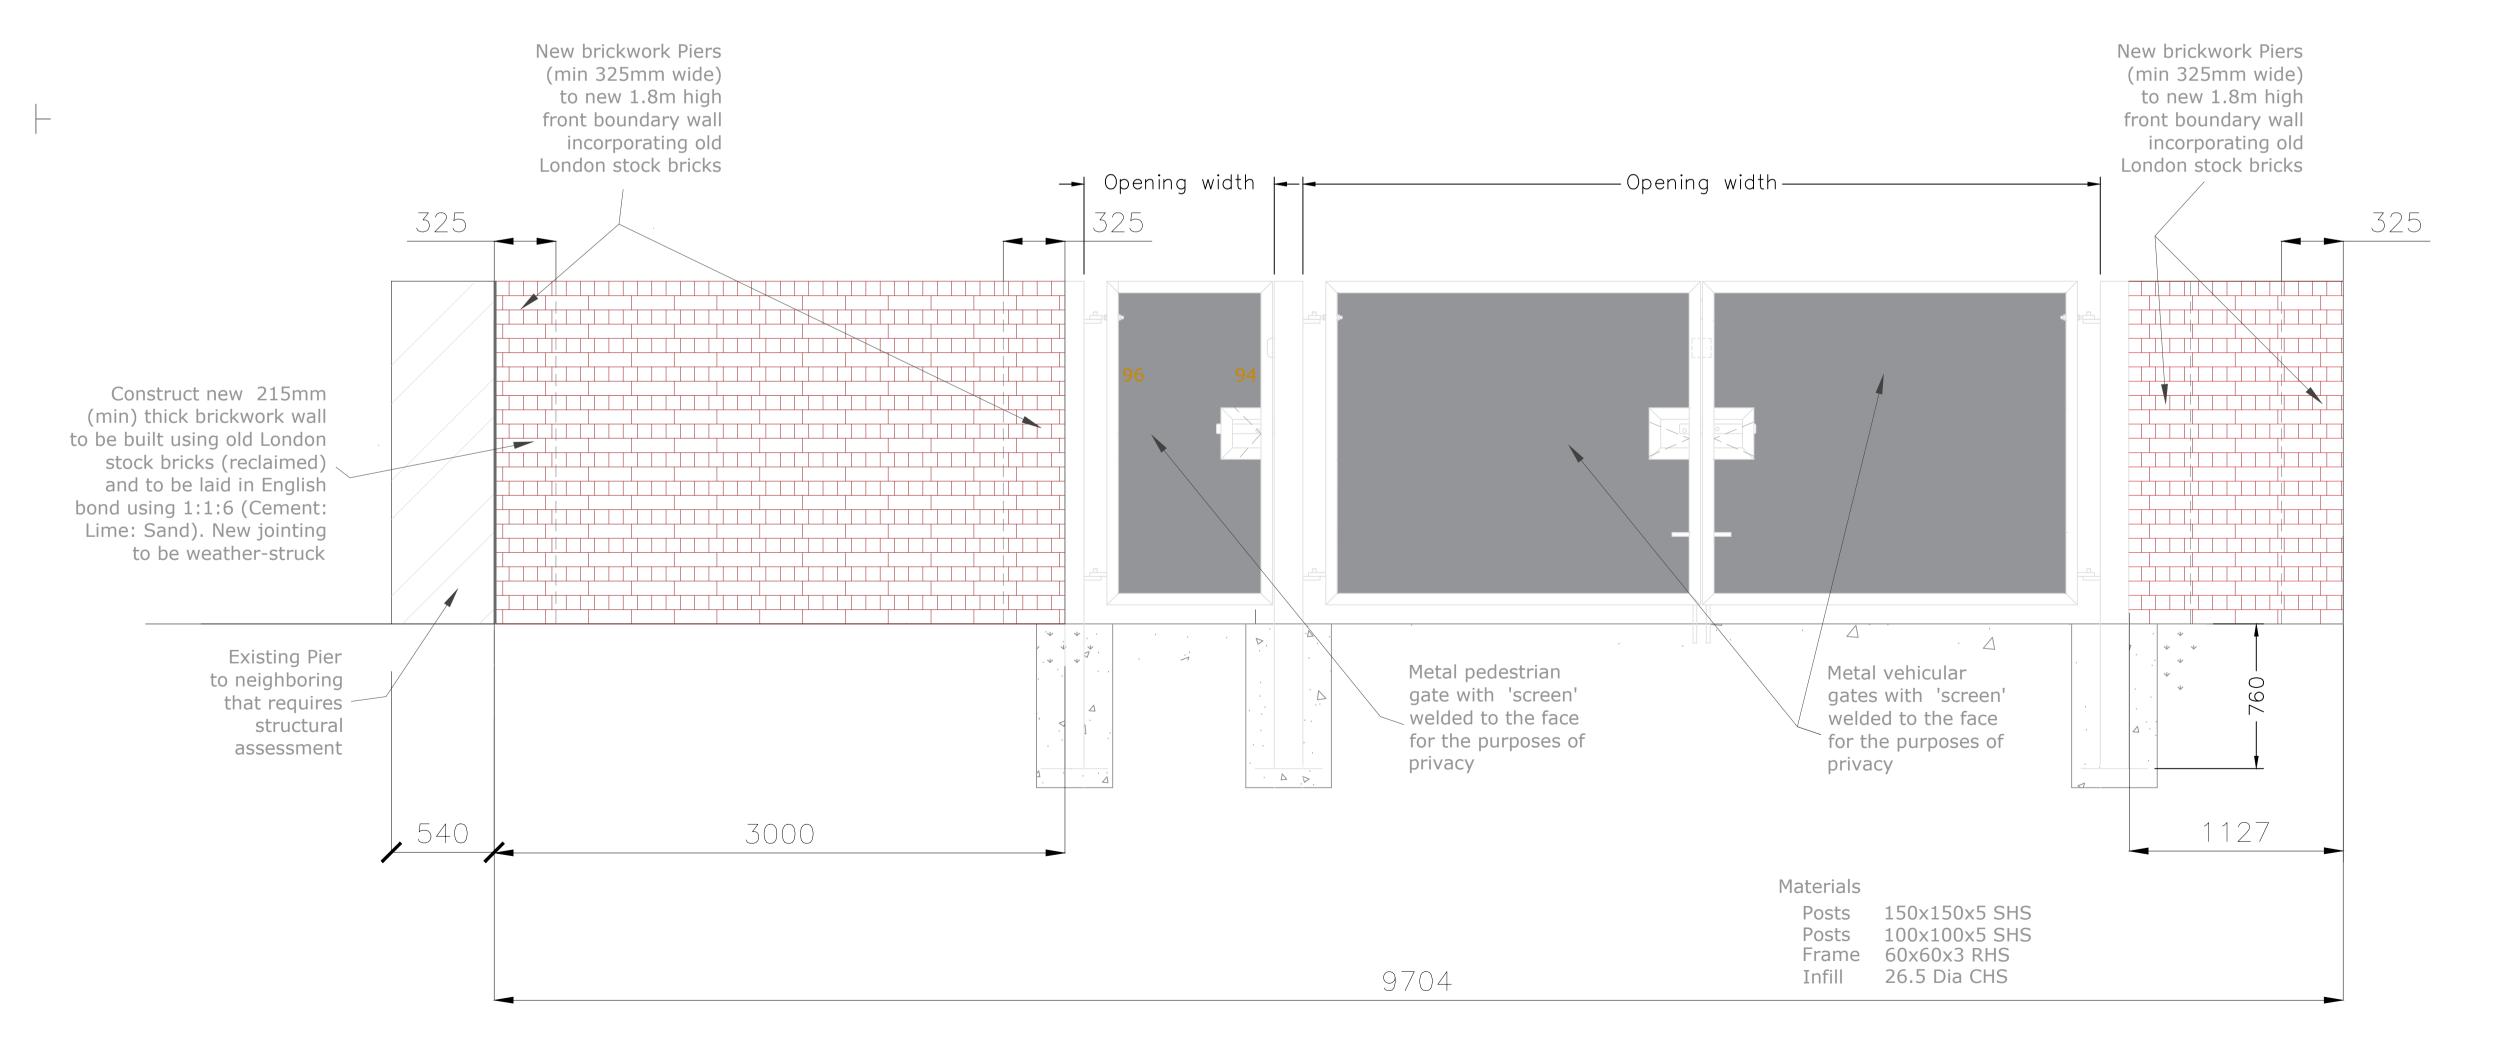

EXISTING ELEVATION

PROPOSED ELEVATION

NOTES:

Report all discrepancies, errors and omissions

recommendations that from time to time shall apply. For all specialist work, see relevant drawings.

This drawing and design are copyright of PELLINGS LLP

London Borough of Camden

Castlehaven Traveller's Site, 94-96
Castlehaven Road, Camden NW1 8PL

PLAN & ELEVATIONS
EXISTING & PROPOSED

DATE August 2018 SCALE NTS @A1 DRAWN DHP

DRAWING No.

510 031 01