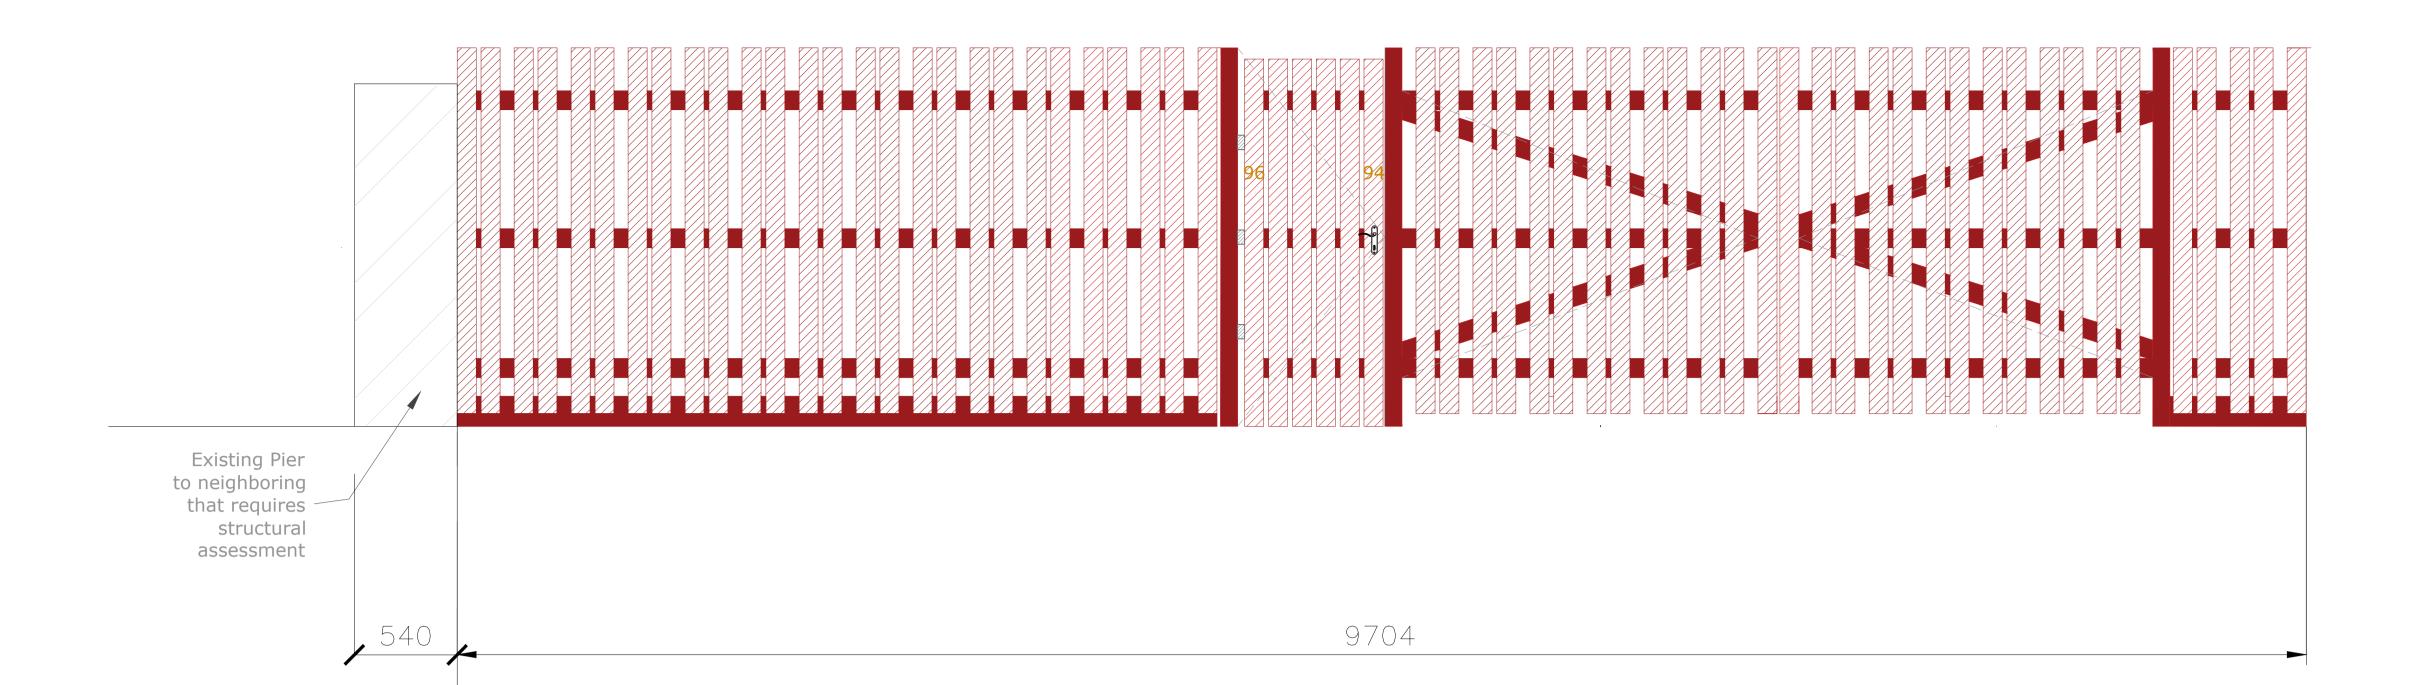

EXISTING ELEVATION

PROPOSED ELEVATION

NOTES:

Report all discrepancies, errors and omissions

recommendations that from time to time shall apply. For all specialist work, see relevant drawings.

This drawing and design are copyright of PELLINGS LLP