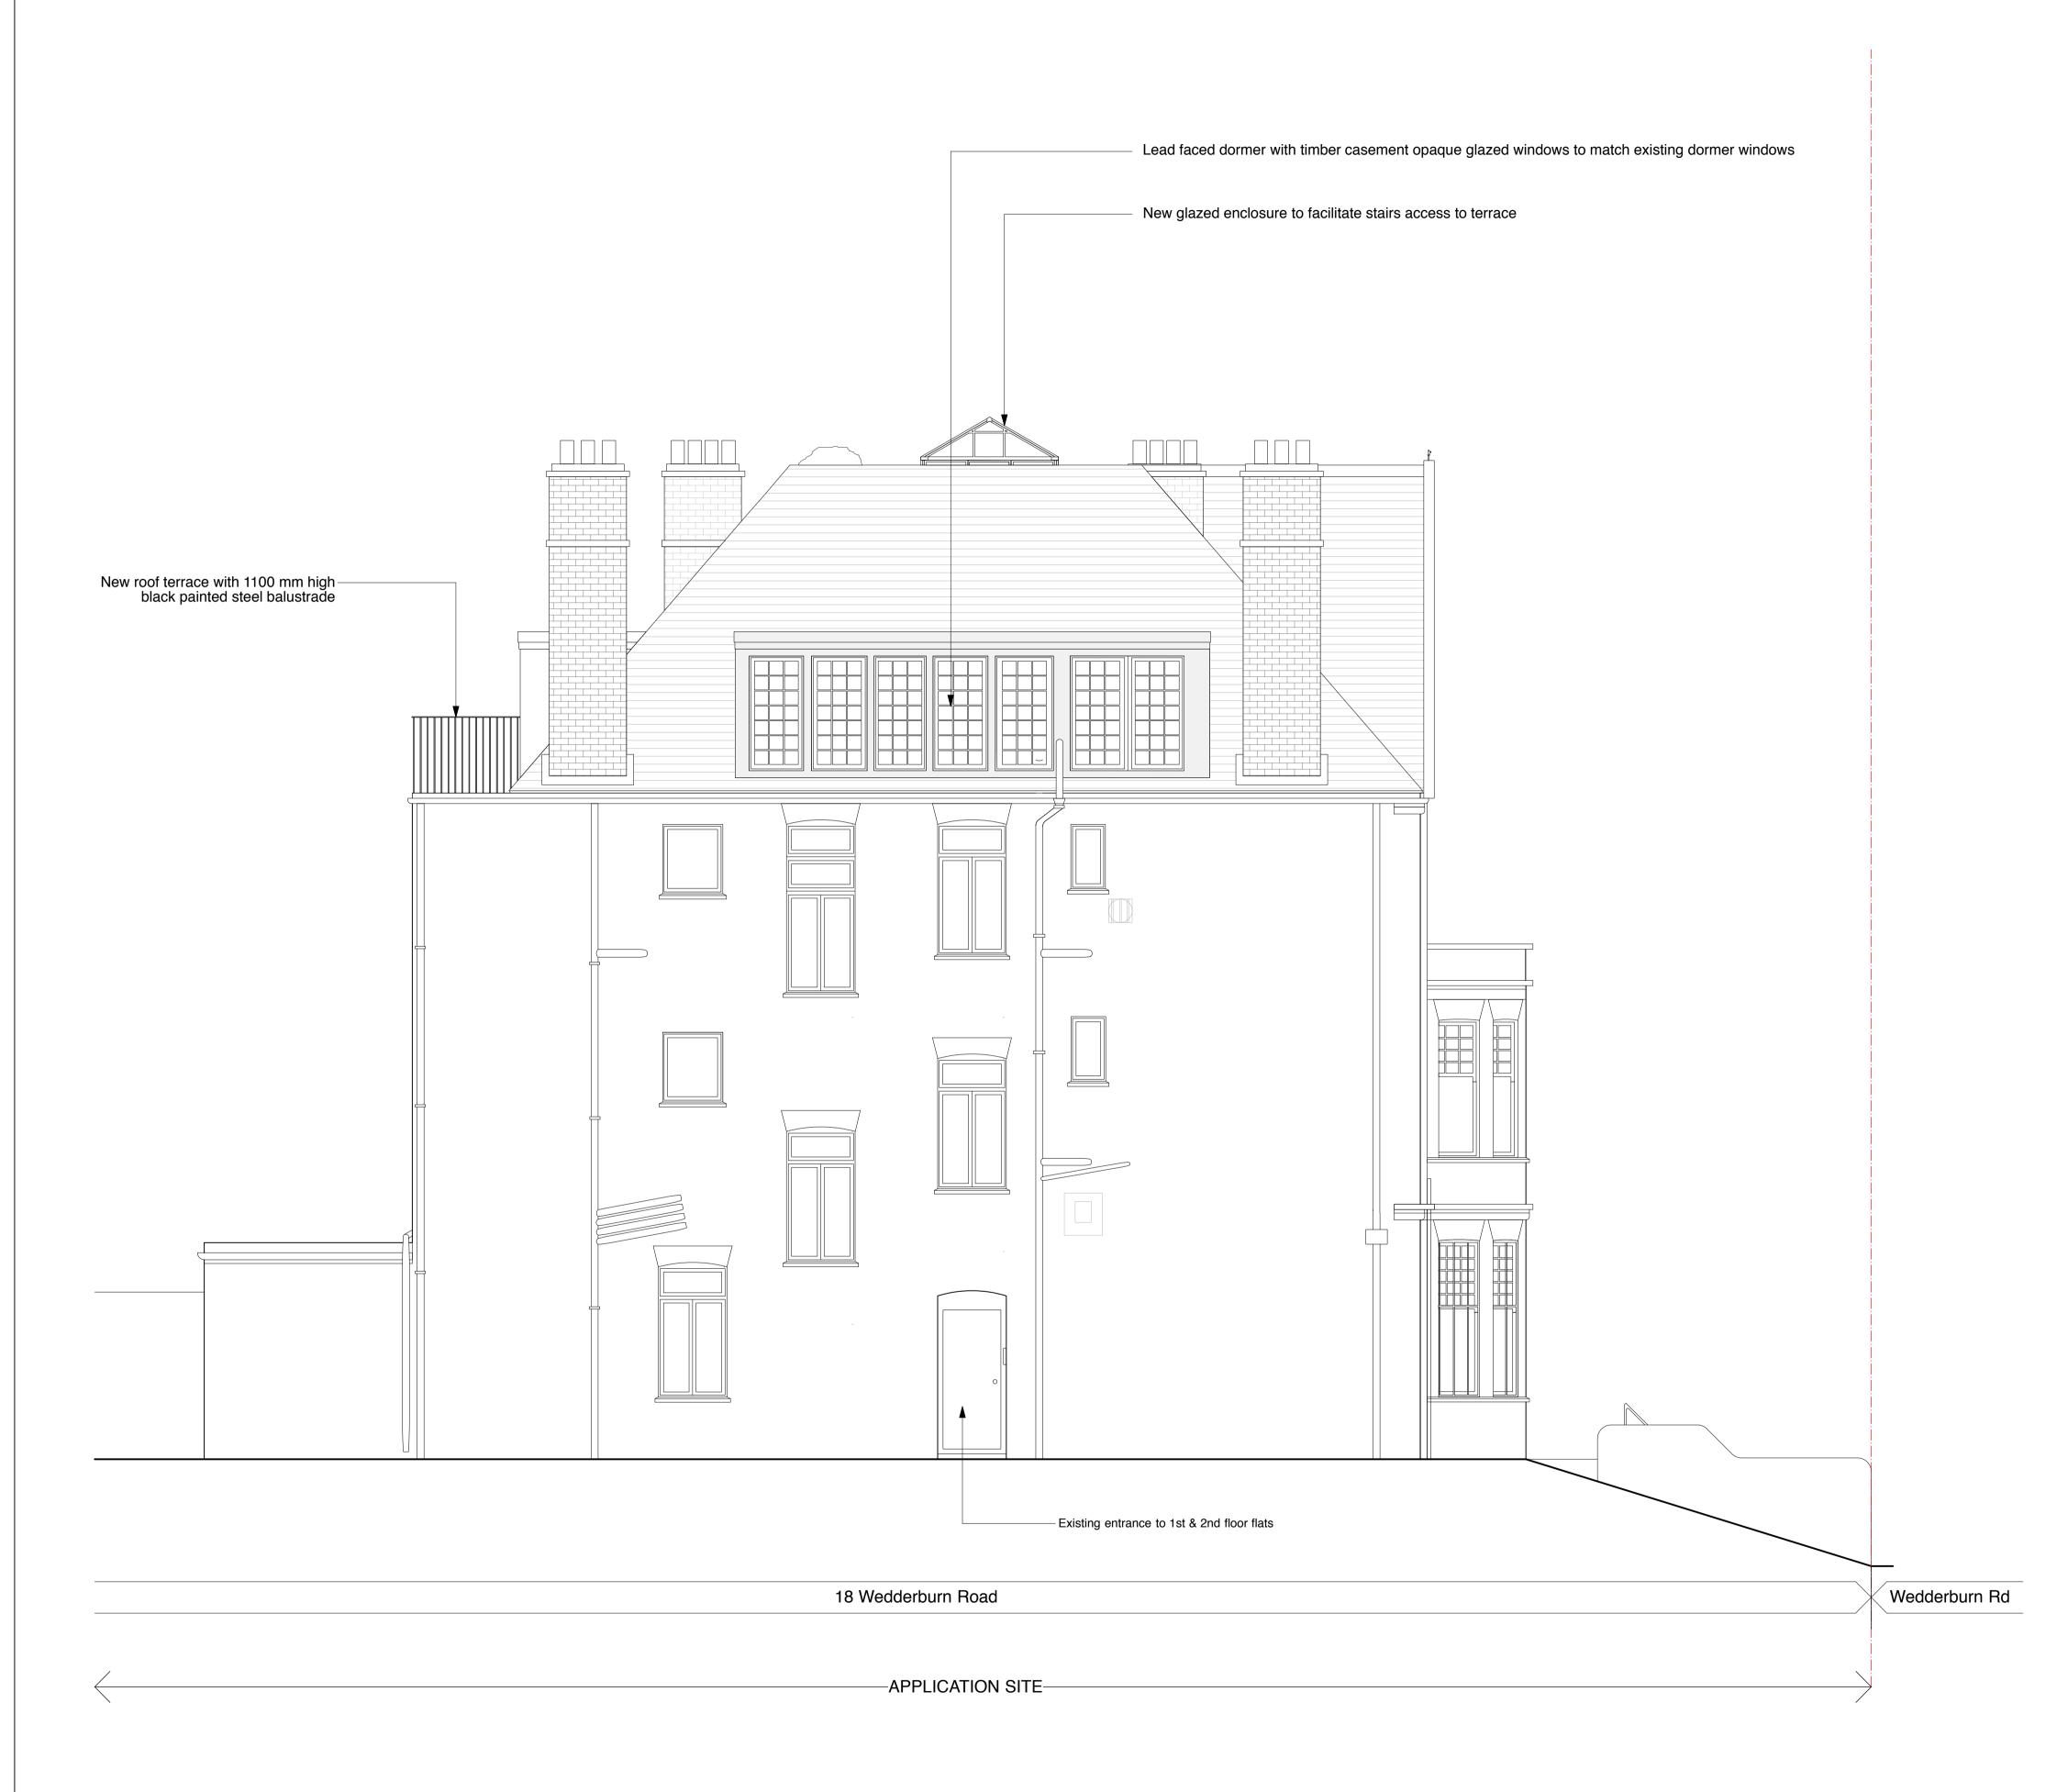

EAST ELEVATION APPROVED

0 | 1m | 2m | 3m | 4m | 5

| Α   | 27.05.15 | Length of proposed roof terrace reduced |
|-----|----------|-----------------------------------------|
| ev. | date     | notes                                   |

## architecture & interior design

ADAM ANDREWS

PROJECT

18 WEDDERBURN ROAD, LONDON NW3 5QG

TITLE

APPROVED EAST ELEVATION

| 476-I            | 476-PA.20       |        |
|------------------|-----------------|--------|
| DRAWN BY MWJ     | SCALE 1:50      | @A1    |
| CHECKED BY       | DATE<br>March 2 | 2015   |
| T: 020 7549 2133 | <b>'</b>        | Unit 1 |