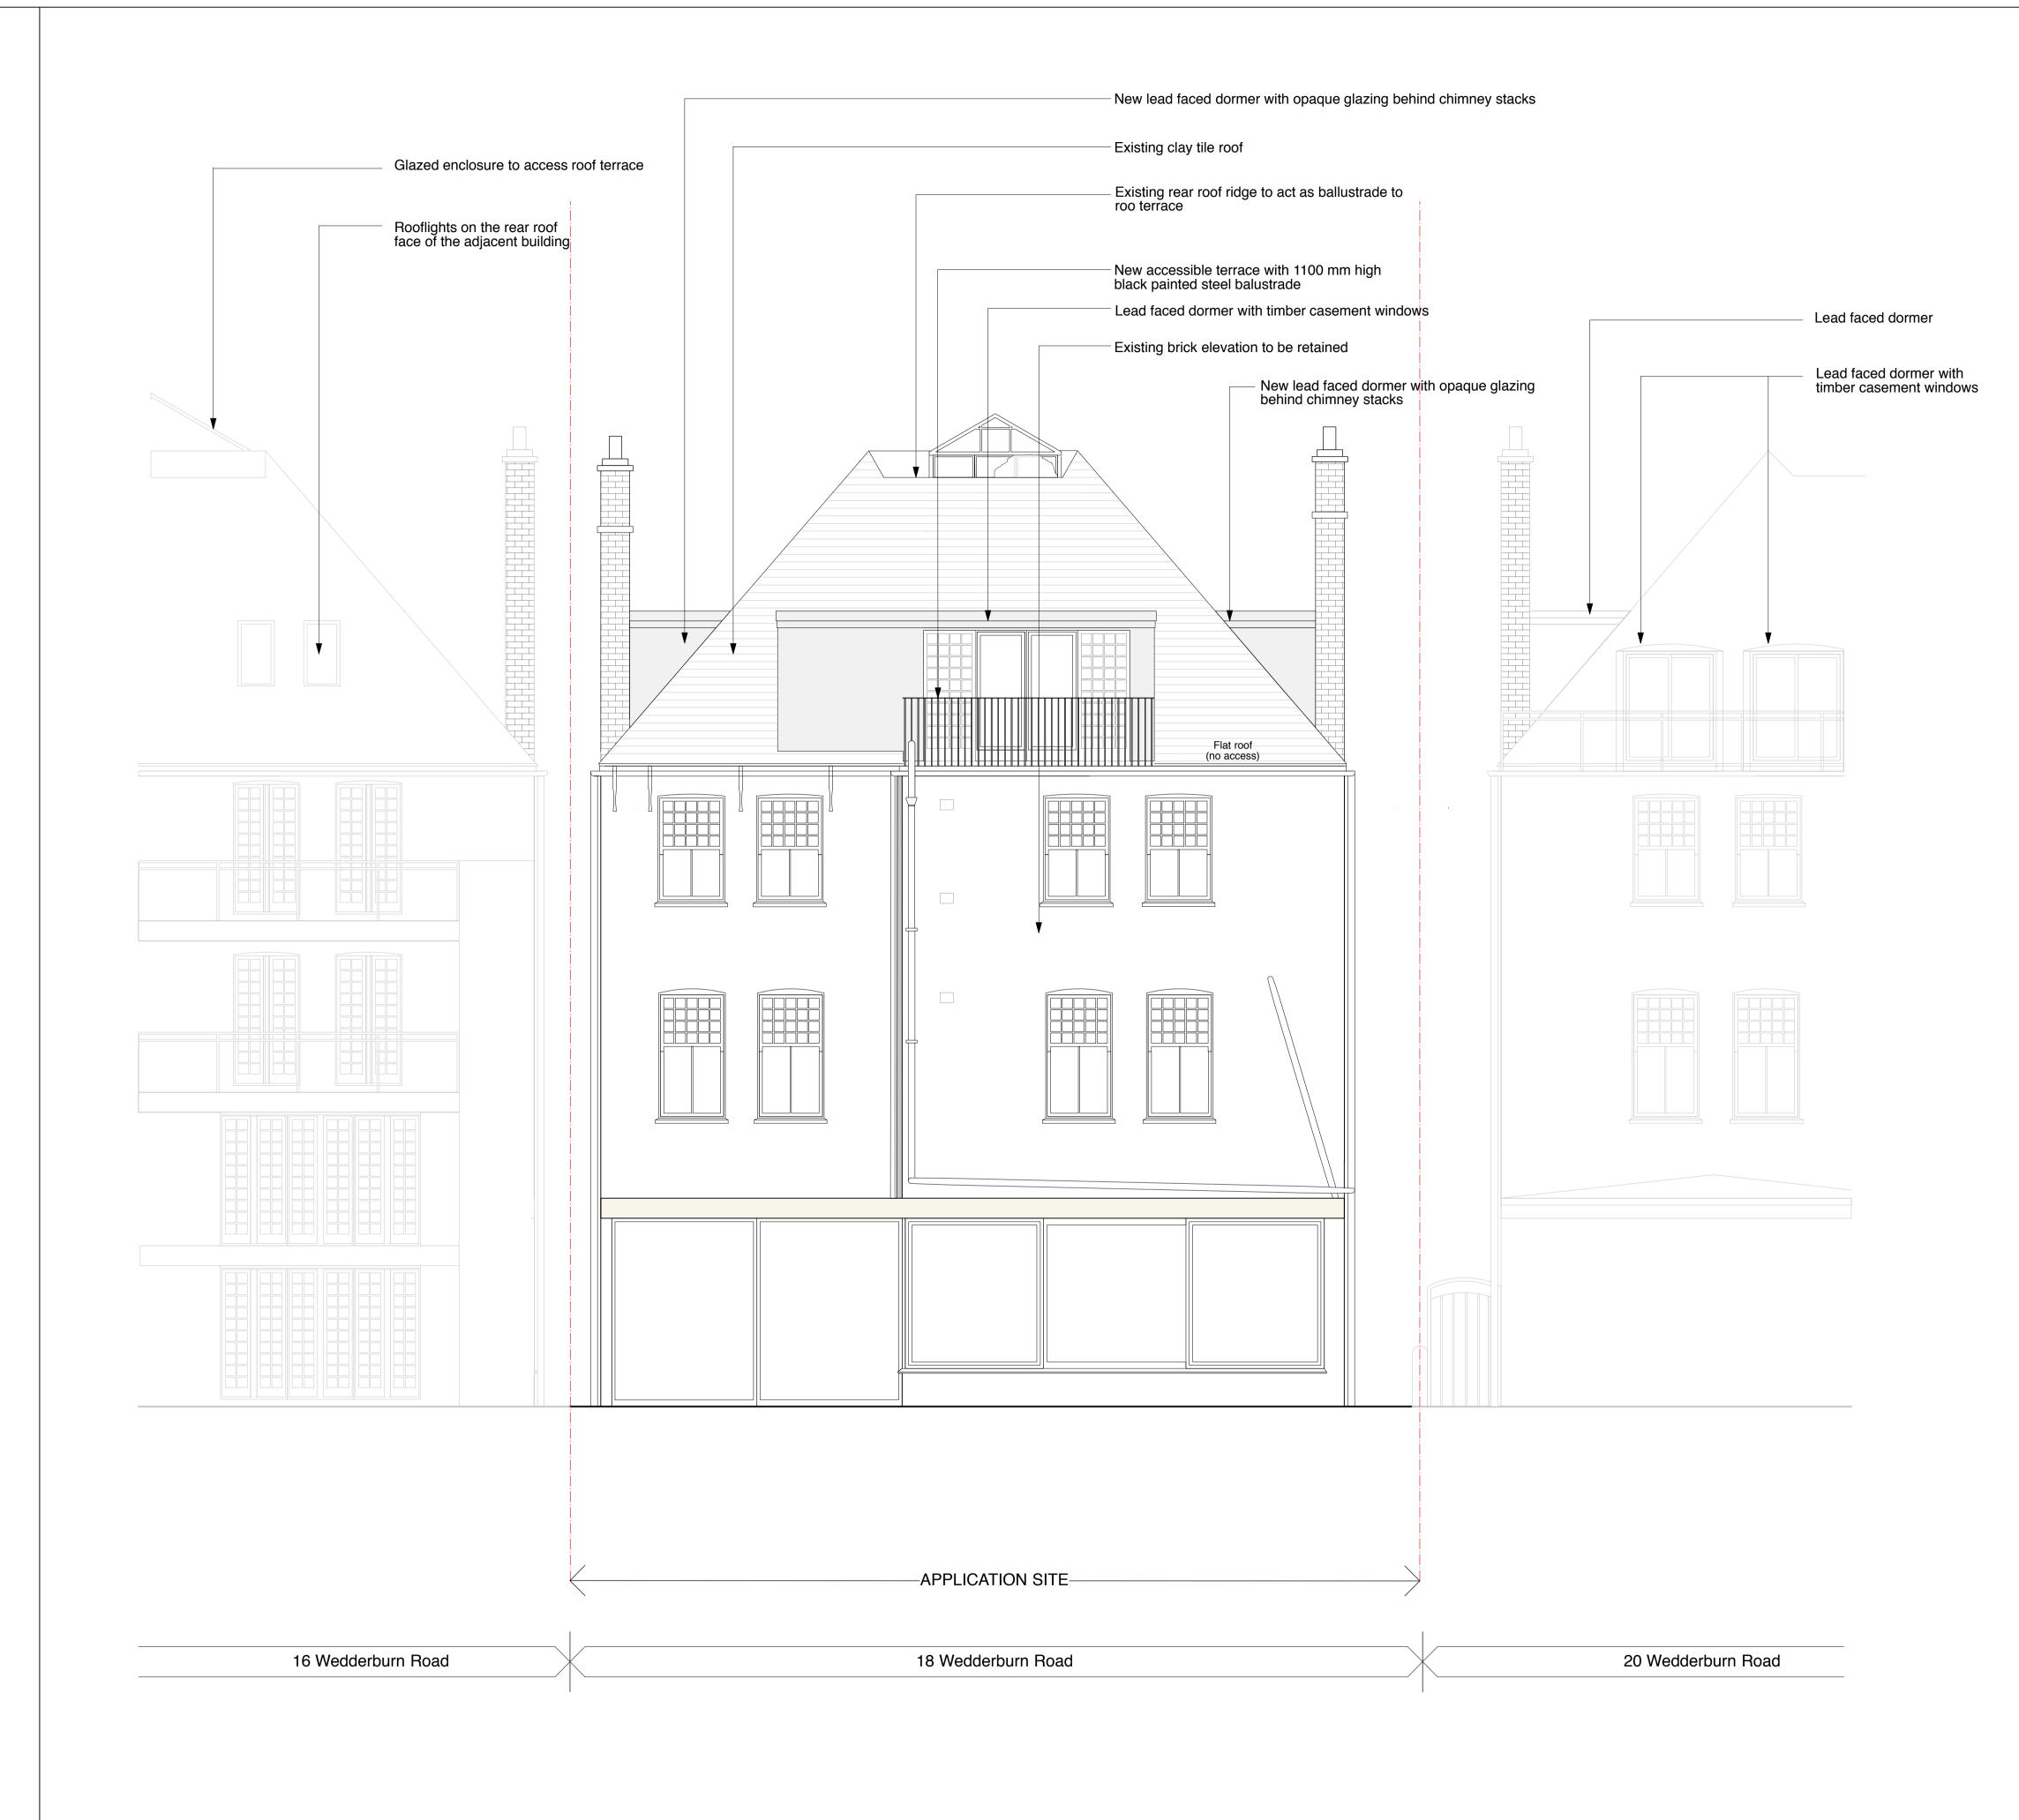

REAR ELEVATION
APPROVED

0 | 1m | 2m | 3m | 4m | 5n

| Α    | 27.05.15 | Length of proposed roof terrace reduced |
|------|----------|-----------------------------------------|
| rev. | date     | notes                                   |
|      |          | ·                                       |

architecture & interior design

ADAM ANDREWS

PROJECT

18 WEDDERBURN ROAD, LONDON NW3 5QG

TITLE

APPROVED REAR ELEVATION

476-PA.19

| DRAWN BY MWJ | 1:50@A1    |
|--------------|------------|
| CHECKED BY   | March 2015 |