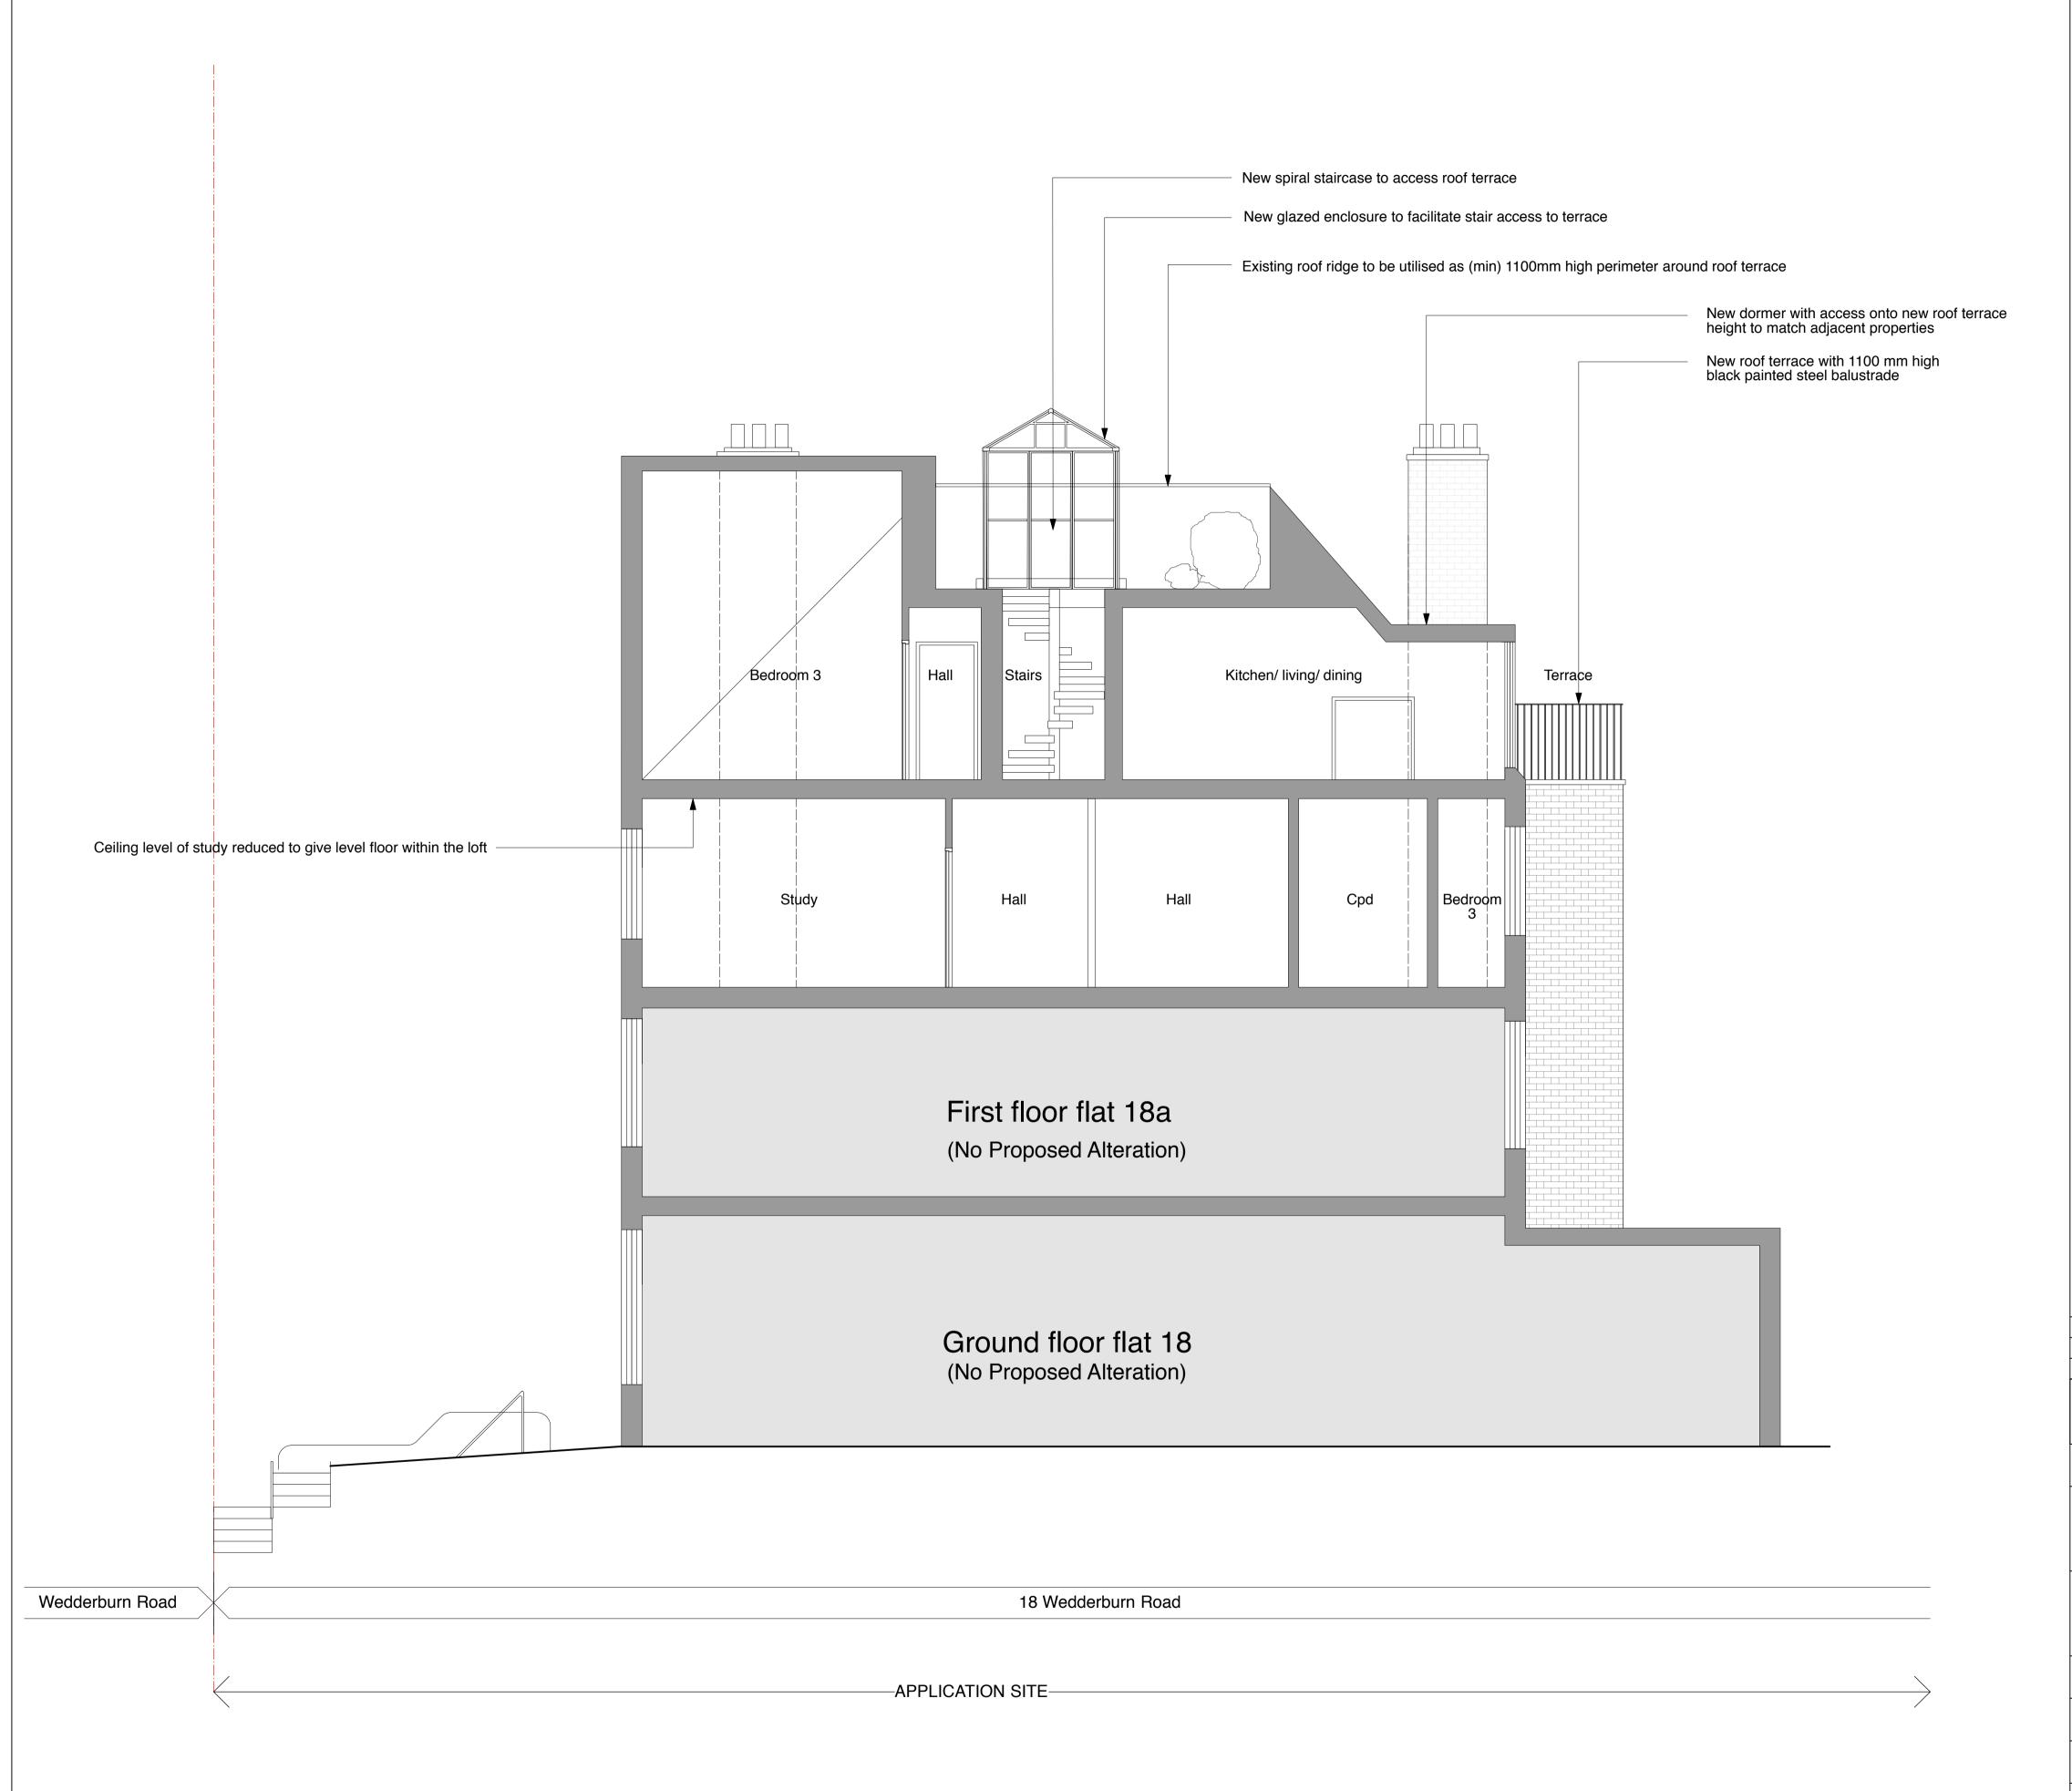

**A-A SECTION APPROVED** 

| Α    | 27.05.15 | Length of proposed roof terrace reduced |
|------|----------|-----------------------------------------|
| rev. | date     | notes                                   |
|      |          |                                         |