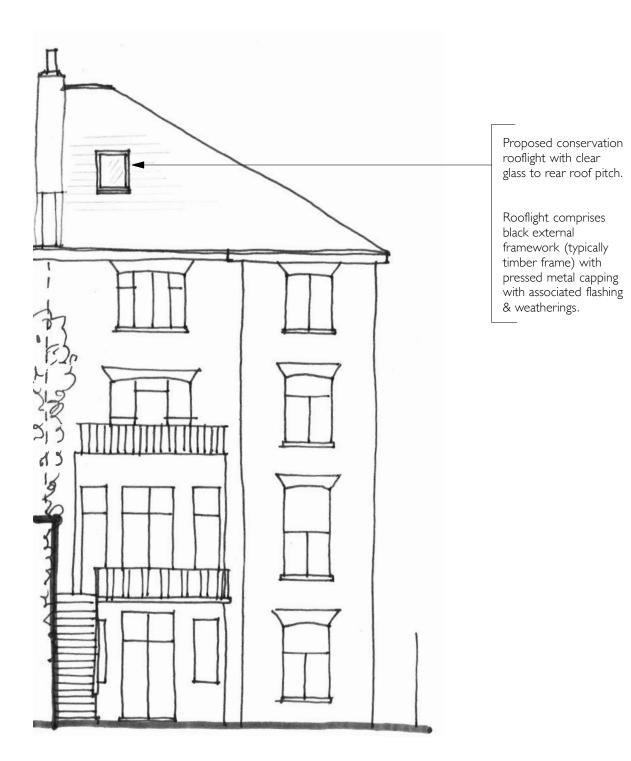

## SKETCH - PROPOSED REAR ELEVATION



## SKETCH - EXISTING REAR ELEVATION

| Architects | I5 HOOPERSYARD<br>LONDON<br>NW6 7EJ<br>t:02073282576<br>f:02076247811<br>Email: info@hubarchitects.co.uk | All dimensions are to be checked on site before commencement of works.<br>All sizes and dimensions to any structural elements are indicative only. See structural engineer's<br>drawings for actual size/dimensions.<br>Sizes of and dimensions to any service elements are indicative only.<br>See service engineer's drawings for actual size/dimensions.<br>This drawing to be read in conjunction with all relevant Architect's drawings, specifications and<br>other consultants' information. | Rev.<br>B | Date.<br>22.08.18 | Description.<br>Annotation added. | Initial.<br>JC | Project: 20 BELSIZE SQUA<br>S