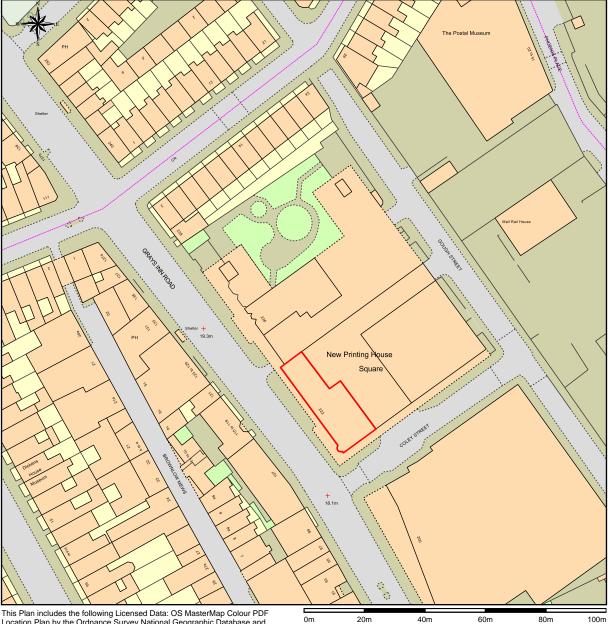

## Location Plan of 222 gray's inn road

This Plan includes the following Licensed Data: OS Masterivap Colour PDF Location Plan by the Ordnance Survey National Geographic Database and incorporating surveyed revision available at the date of production. Reproduction in whole or in part is prohibited without the prior permission of Ordnance Survey. The representation of a road, track or path is no evidence of a right of way. The representation of features, as lines is no evidence of a property boundary. © Crown copyright and database rights, 2018. Ordnance Survey 0100031673

Scale: 1:1250, paper size: A4