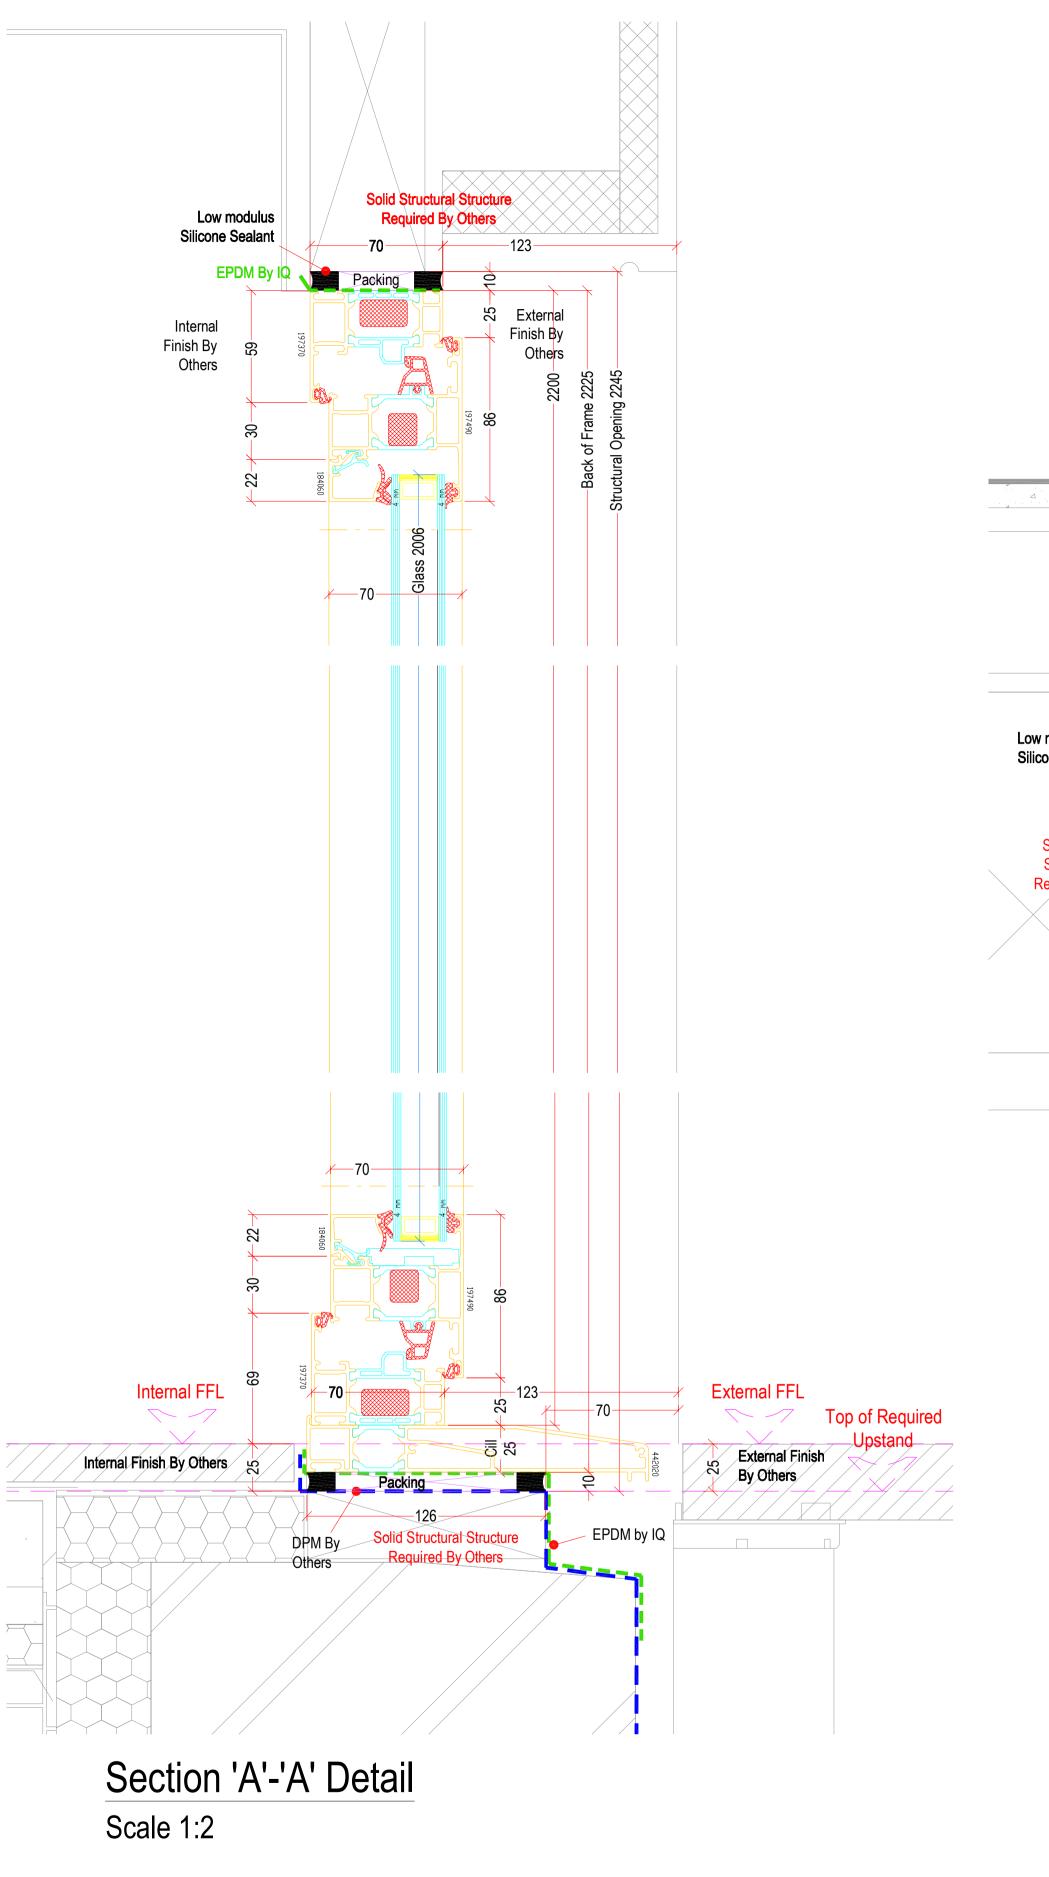

Glass Specification

External: 4 mm Low Iron Tgh

Cavity: 18 mm Argon Filled/ Black Warm Edge Spacer/Black Silicone

Internal: 4 mm Low Iron Tgh + Low E

Frame Specification

Colour: SPA Dark Bronze Anodised

System: Schuco Casement Window Side Hung - Opening Out

Note: All Silicone to be Black

Schuco Casement
Window Handle:

Material: Aluminium

Finishes: 9005 Jet Black - 247 746