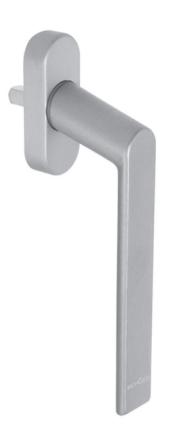

Note: All Silicone to be Black

Schuco Casement
Window Handle:

Material: Aluminium

Finishes: 9005 Jet Black - 247 746