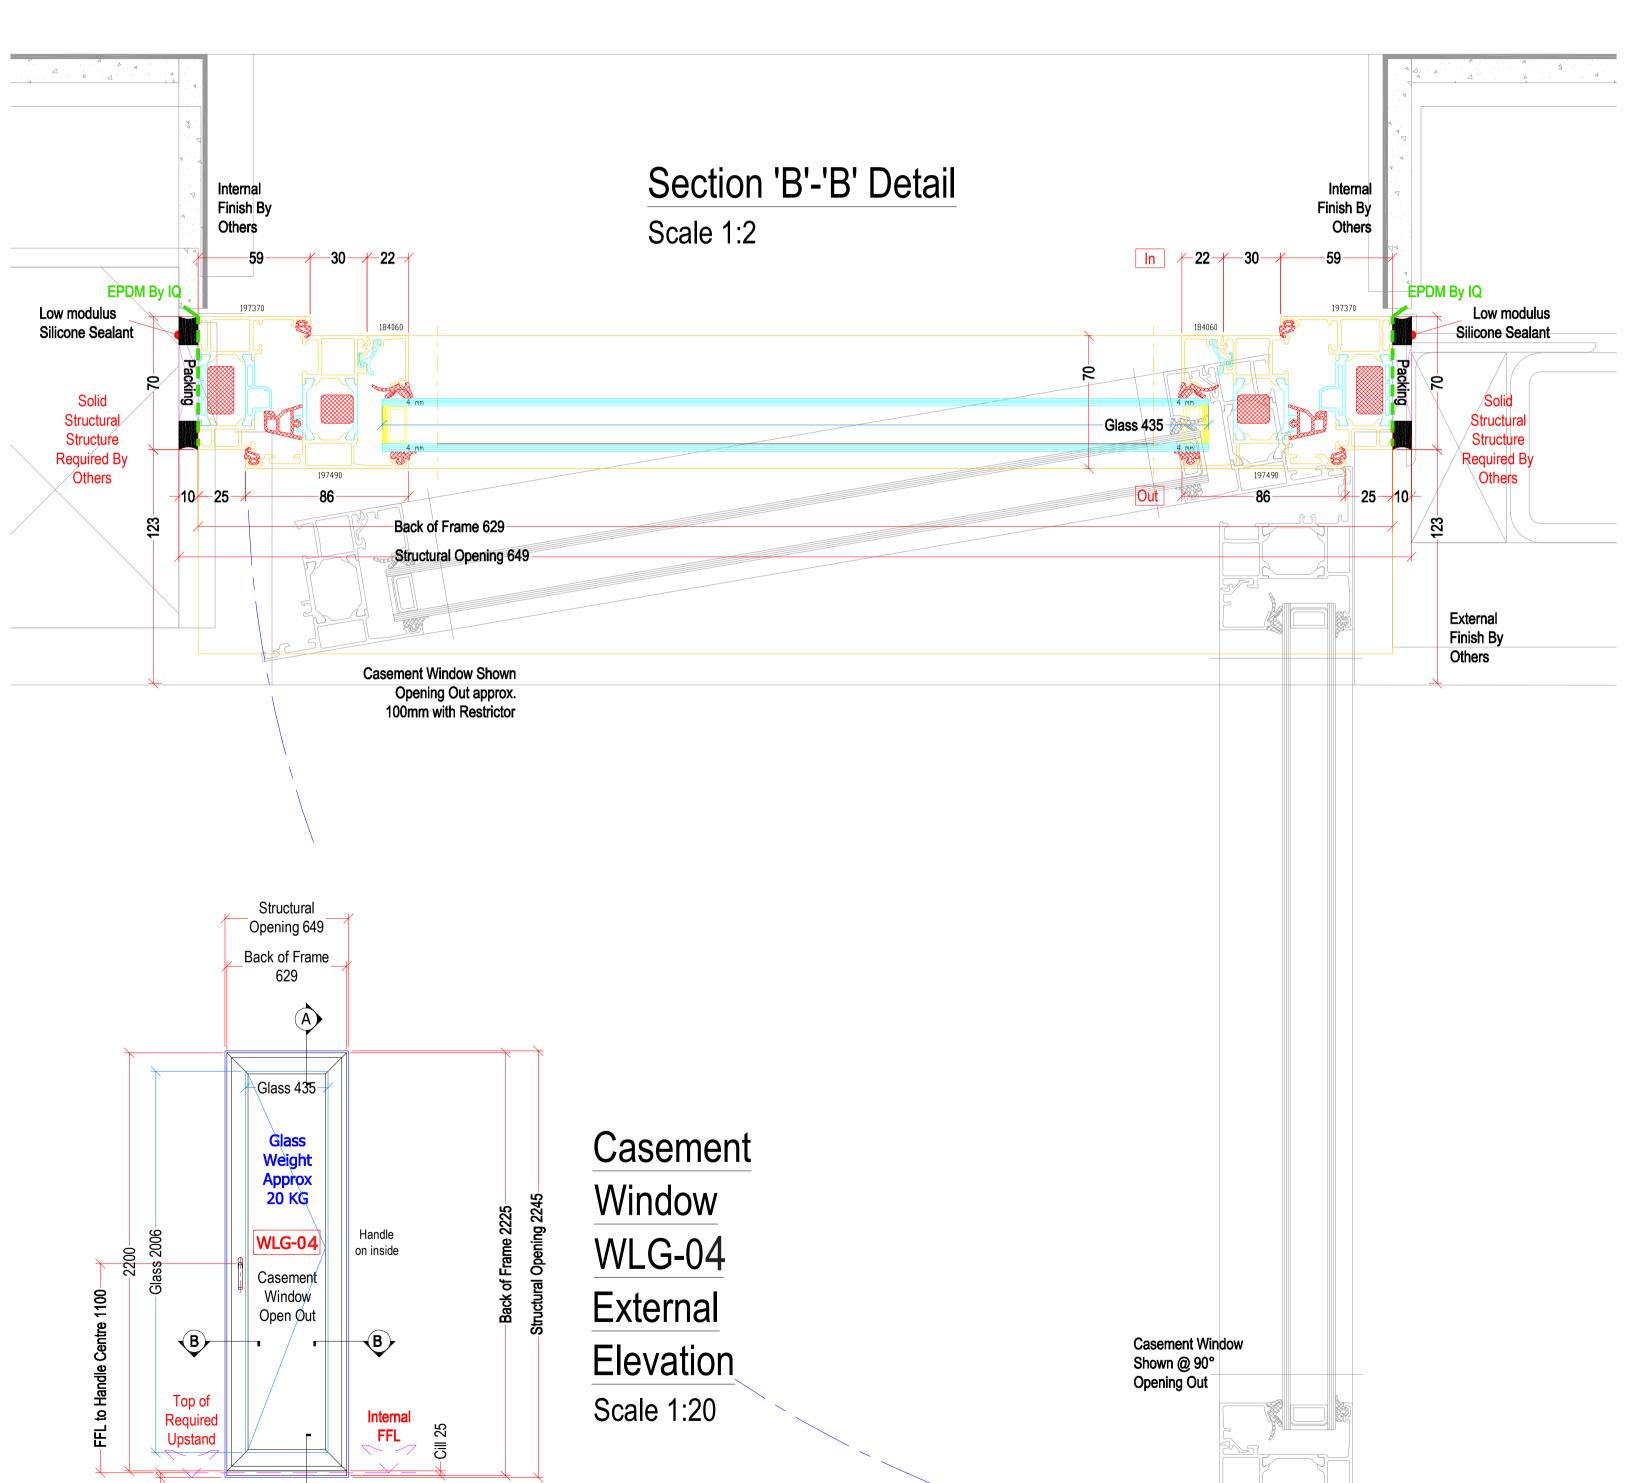

Glass Specification

External: 4 mm Low Iron Tgh

Cavity: 18 mm Argon Filled/ Black Warm Edge Spacer/Black Silicone

Internal: 4 mm Low Iron Tgh + Low E

Frame Specification

Colour: SPA Dark Bronze Anodised

System: Schuco Casement Window Side Hung - Opening Out

Note: All Silicone to be Black

Schuco Casement
Window Handle:

Material: Aluminium

Finishes: 9005 Jet Black - 247 746