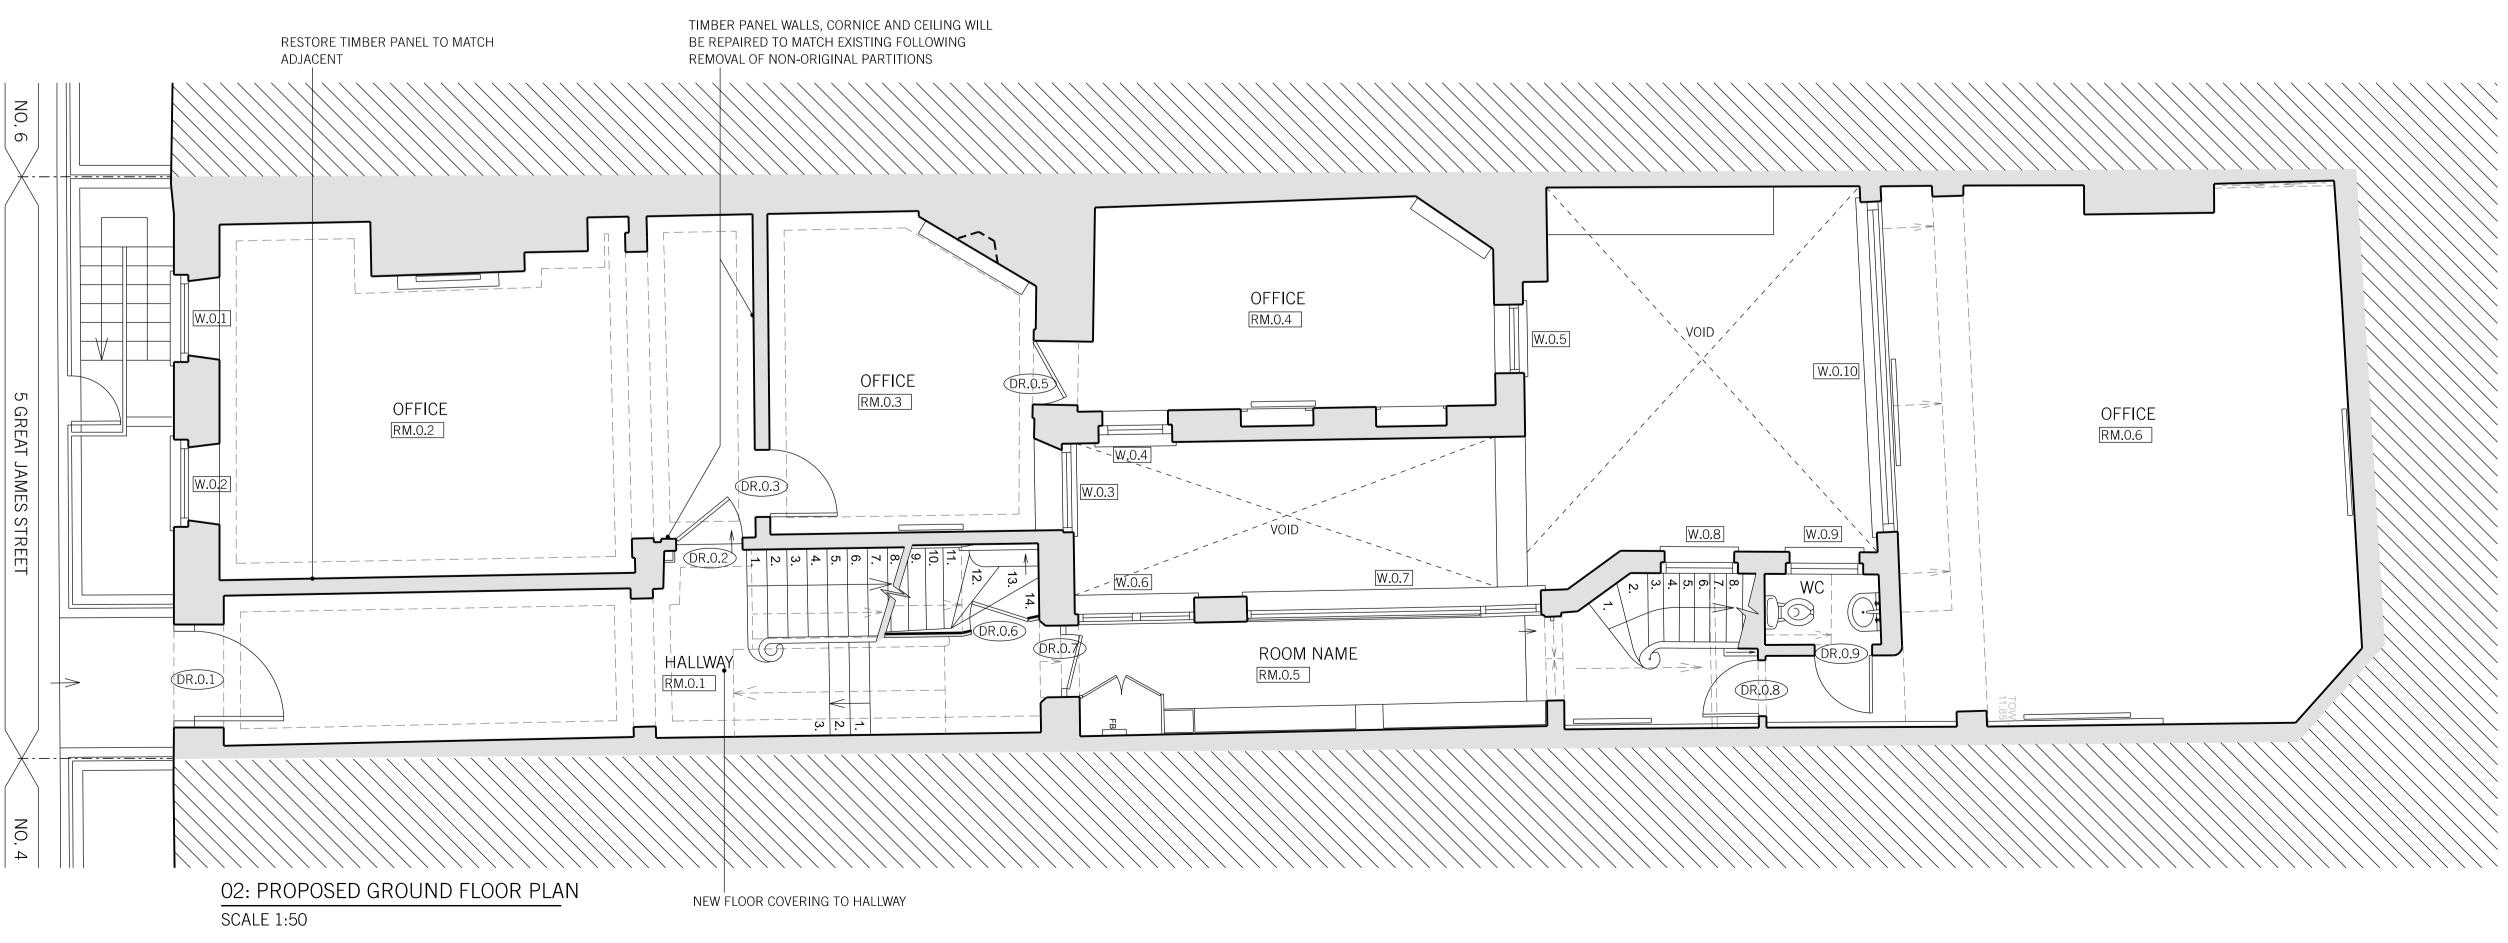

EXISTING ARRANGEMENTS INCLUDE ALTERATIONS APPROVED THROUGH APPLICATION 2018/2093/L

REV. DATE REASON FOR ISSUE

NOTE:

- USE FIGURED DIMENSIONS ONLY.
- ALL DIMENSIONS TO BE CHECKED ON-SITE.
- ANY DISCREPANCIES BETWEEN CONSULTANT DRAWINGS TO BE REPORTED TO THE ARCHITECT BEFORE ANY WORK COMMENCES.
- MATTHEW SPRINGETT ASSOCIATES ©

MSA

MATTHEW SPRINGETT ASSOCIATES Ltd.
70 HATTON GARDEN
LONDON EC1N 8JT
T+44 (0)20 7692 5950
F+44 (0)20 7692 5951

CLIENT

HATTON GARDEN PROPERTIES LTD.

PROJECT

5 GREAT JAMES STREET, LONDON WC1N 3DB

TITLE

GENERAL ARRANGEMENT: PROPOSED BASEMENT AND GROUND FLOOR PLANS

DATE JOB NO. DRAWN BY PURPOSE 13.08.18 177 AT PL.

SCALE @ A1 NUMBER REV.

1:50 177B-210 -