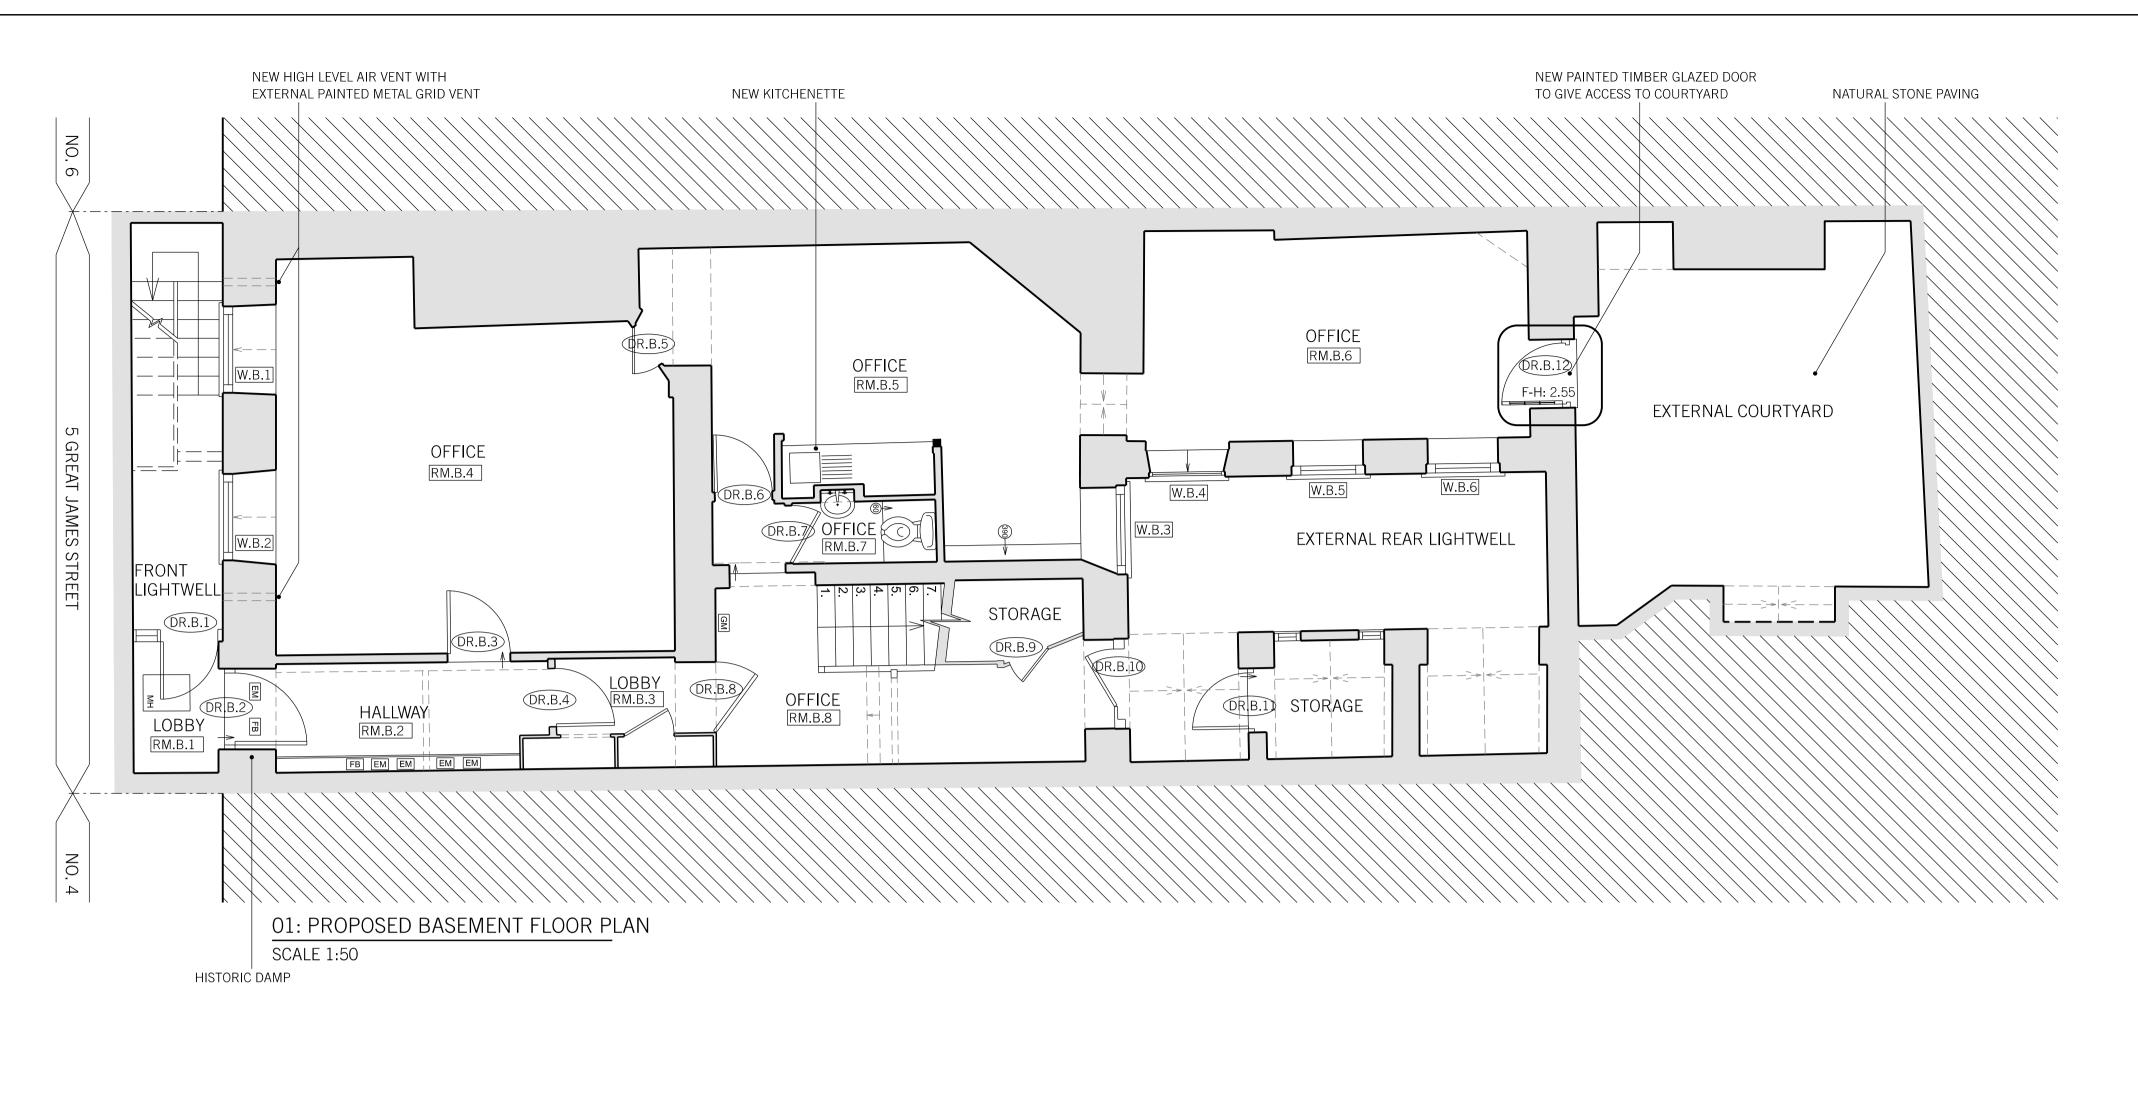

EXISTING ARRANGEMENTS INCLUDE ALTERATIONS APPROVED THROUGH APPLICATION 2018/2093/L

REV. DATE REASON FOR ISSUE

NOTE:

- USE FIGURED DIMENSIONS ONLY.
- ALL DIMENSIONS TO BE CHECKED ON-SITE.
- ANY DISCREPANCIES BETWEEN CONSULTANT DRAWINGS TO BE REPORTED TO THE ARCHITECT BEFORE ANY WORK COMMENCES.
- MATTHEW SPRINGETT ASSOCIATES ©

MSA

MATTHEW SPRINGETT ASSOCIATES Ltd.
70 HATTON GARDEN
LONDON EC1N 8JT
T+44 (0)20 7692 5950
F+44 (0)20 7692 5951

CLIENT

HATTON GARDEN PROPERTIES LTD.

PROJECT

5 GREAT JAMES STREET, LONDON WC1N 3DB

TITLE

GENERAL ARRANGEMENT: PROPOSED BASEMENT AND GROUND FLOOR PLANS

DATE JOB NO. DRAWN BY PURPOSE 13.08.18 177 AT PL.

SCALE @ A1 NUMBER REV.

1:50 177B-210 -