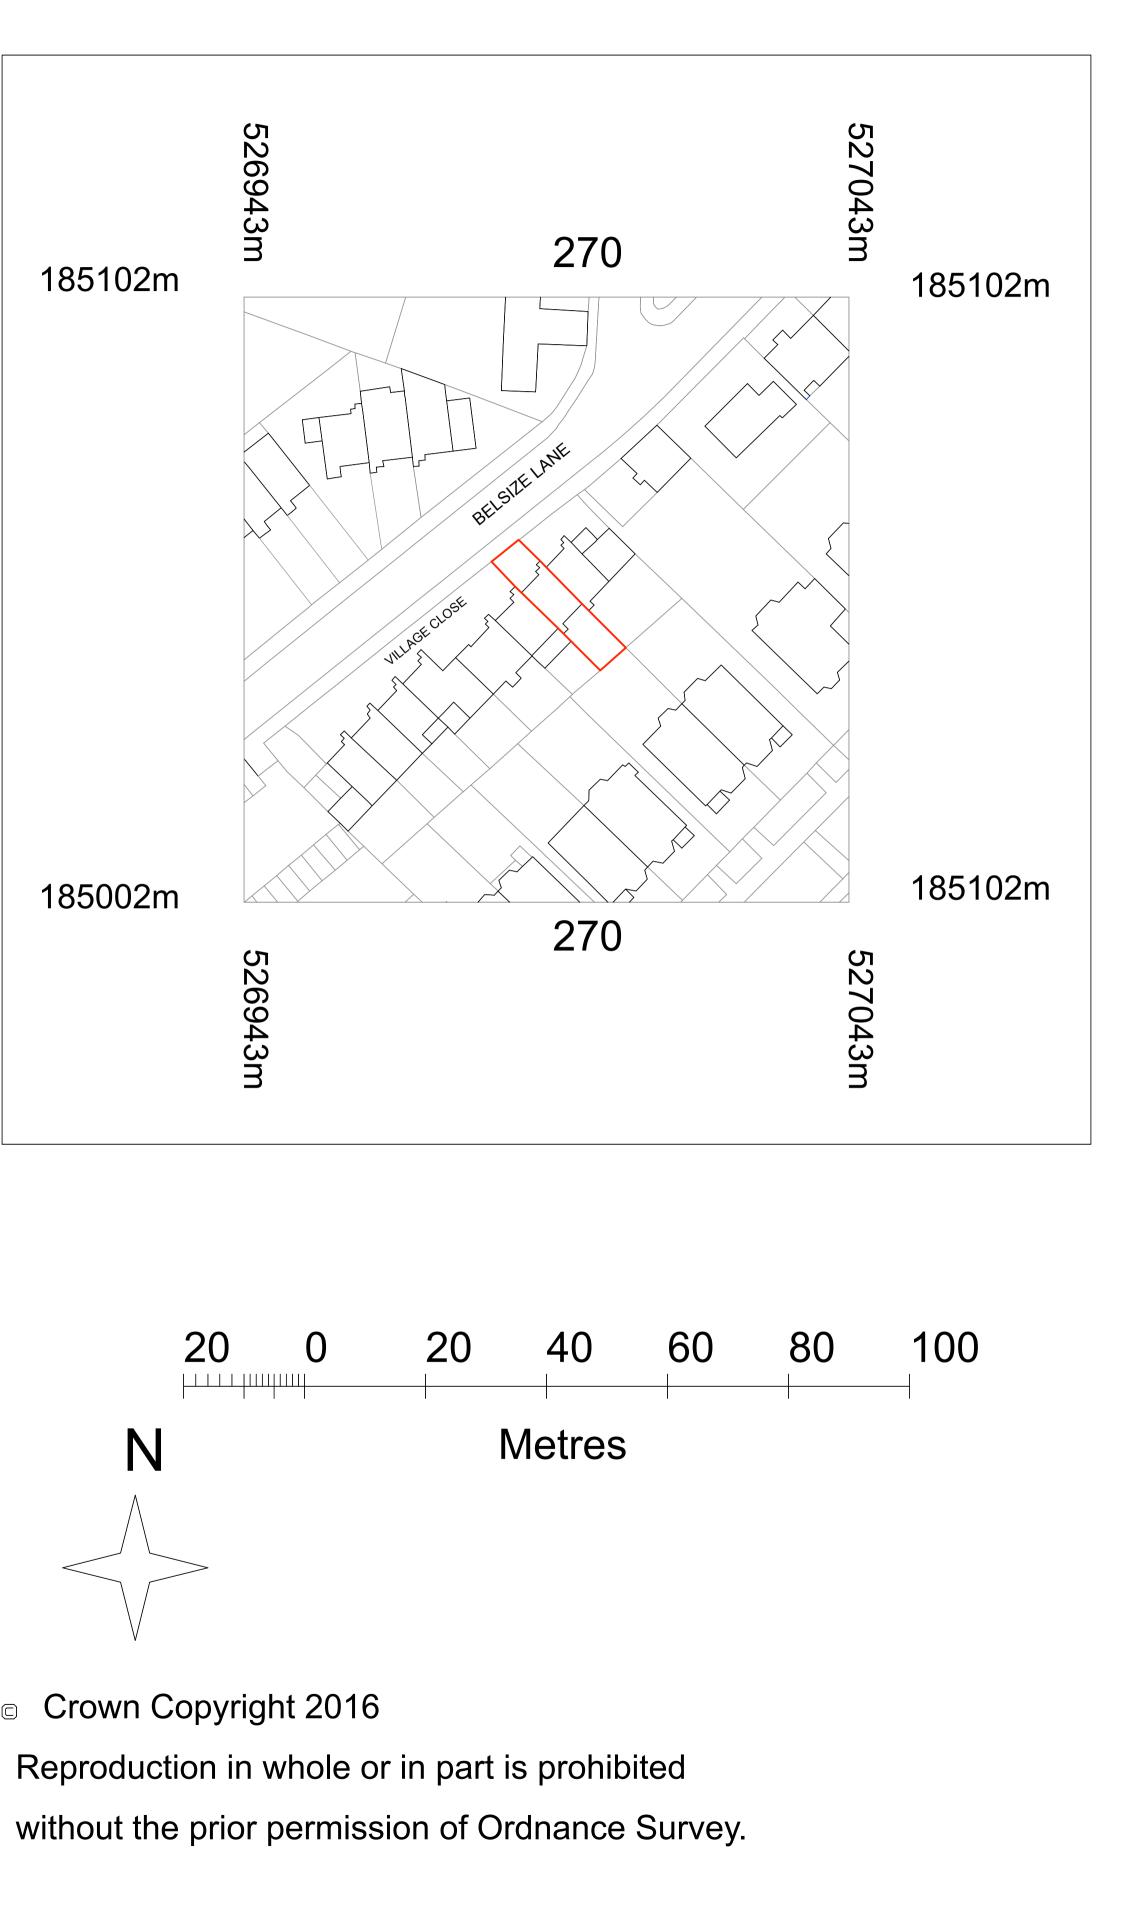

## FOR PLANNING

| client               |     |
|----------------------|-----|
| Gabe + Lauren Turner |     |
| scale                |     |
| 1:1250 at A3         |     |
| project              |     |
| 10 Village Close     |     |
| drawing title        |     |
| Location Plan        |     |
| drawing no           | rev |
| 1603_PL_010          | _   |