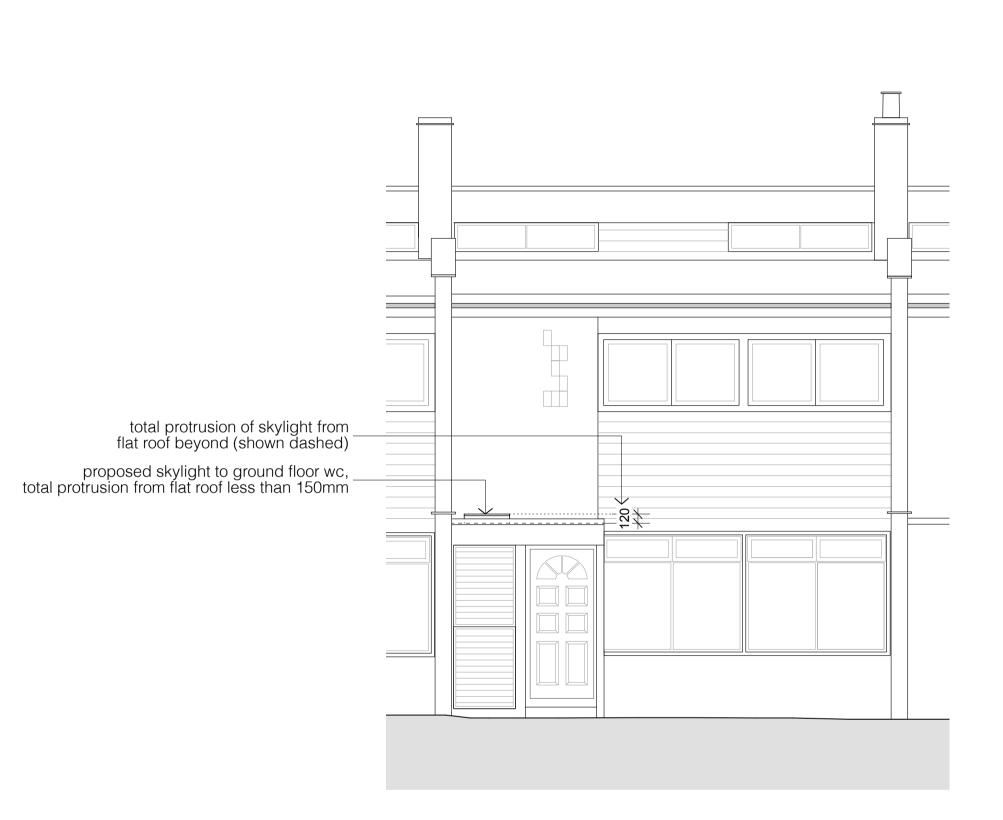

FIRST FLOOR / VESTIBULE ROOF PLAN: PROPOSED

FRONT ELEVATION: PROPOSED

Copyright STUDIOCARVER Ltd. Registered Office: 37 Alfred Place, London WC1E 7DP Registered in England and Wales No. 7666682

No implied license exists. This drawing should not be used to calculate areas for the purpose of valuations. All dimensions to be checked on site by contractor and such dimensions to be their responsibility. When in doubt ask.

All work must comply with relevant British Standards and Building Regulation requirements. Drawing errors and omissions to be reported to architect immediately.

Certificate of Lawful Development

| client                      |                    |  |
|-----------------------------|--------------------|--|
| Gabe + Lauren Turner        |                    |  |
| scale                       |                    |  |
| 1:100 at A3                 |                    |  |
| project                     |                    |  |
| 10 Village Close            |                    |  |
| drawing title               |                    |  |
| Proposed First Floor / Roof | f Plan + Elevation |  |
| drawing no                  | rev                |  |
| 1603_PL_100                 | _                  |  |