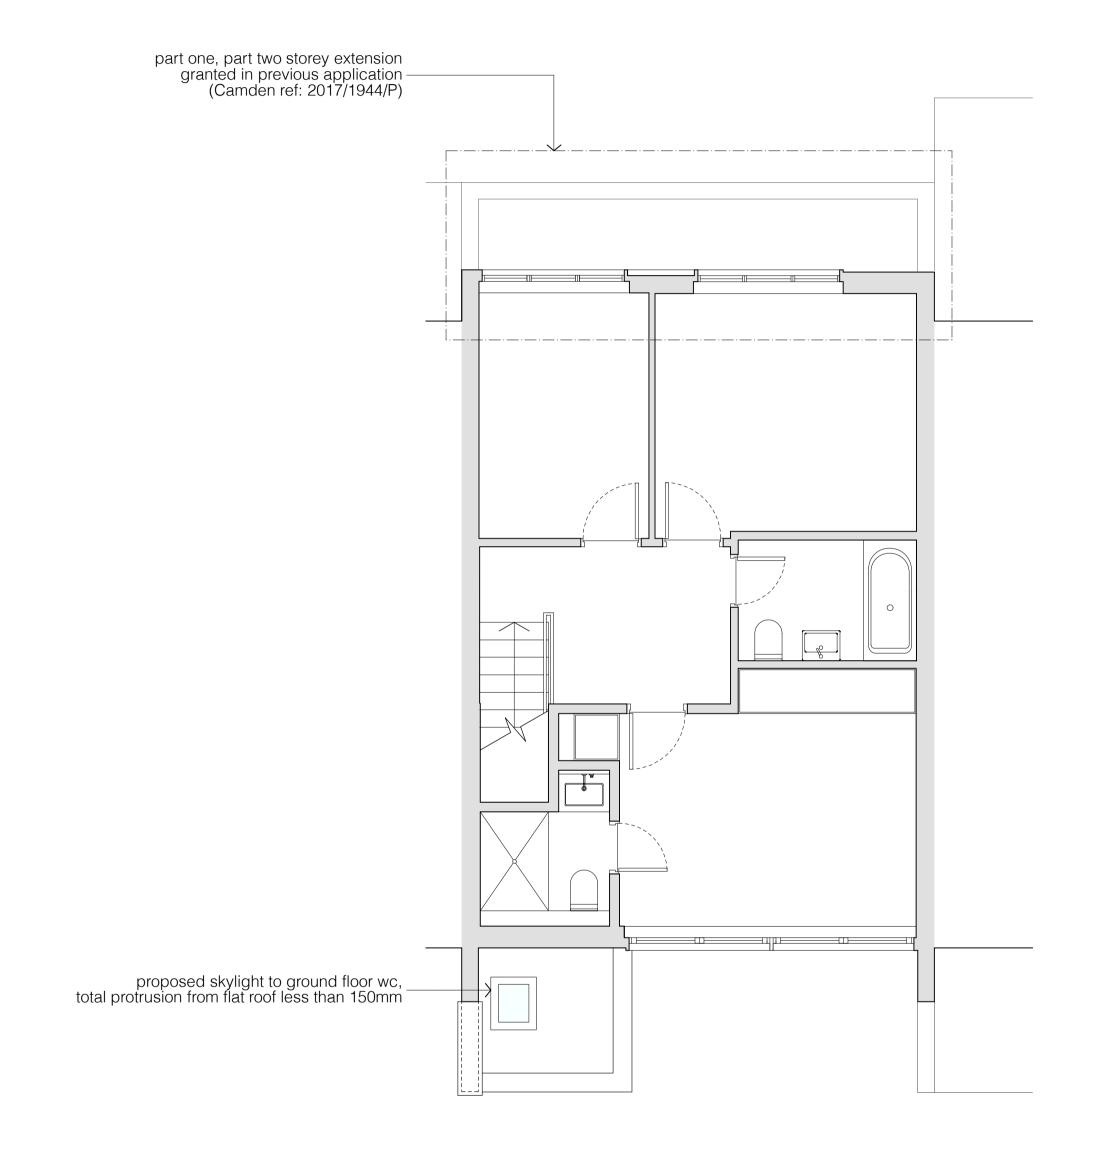

FIRST FLOOR / VESTIBULE ROOF PLAN: PROPOSED

FRONT ELEVATION: PROPOSED

Copyright STUDIOCARVER Ltd. Registered Office: 37 Alfred Place, London WC1E 7DP Registered in England and Wales No. 7666682

No implied license exists. This drawing should not be used to calculate areas for the purpose of valuations. All dimensions to be checked on site by contractor and such dimensions to be their responsibility. When in doubt ask.

All work must comply with relevant British Standards and Building Regulation requirements. Drawing errors and omissions to be reported to architect immediately.

Certificate of Lawful Development

| client                      |                    |  |
|-----------------------------|--------------------|--|
| Gabe + Lauren Turner        |                    |  |
| scale                       |                    |  |
| 1:100 at A3                 |                    |  |
| project                     |                    |  |
| 10 Village Close            |                    |  |
| drawing title               |                    |  |
| Proposed First Floor / Roof | f Plan + Elevation |  |
| drawing no                  | rev                |  |
| 1603_PL_100                 | _                  |  |