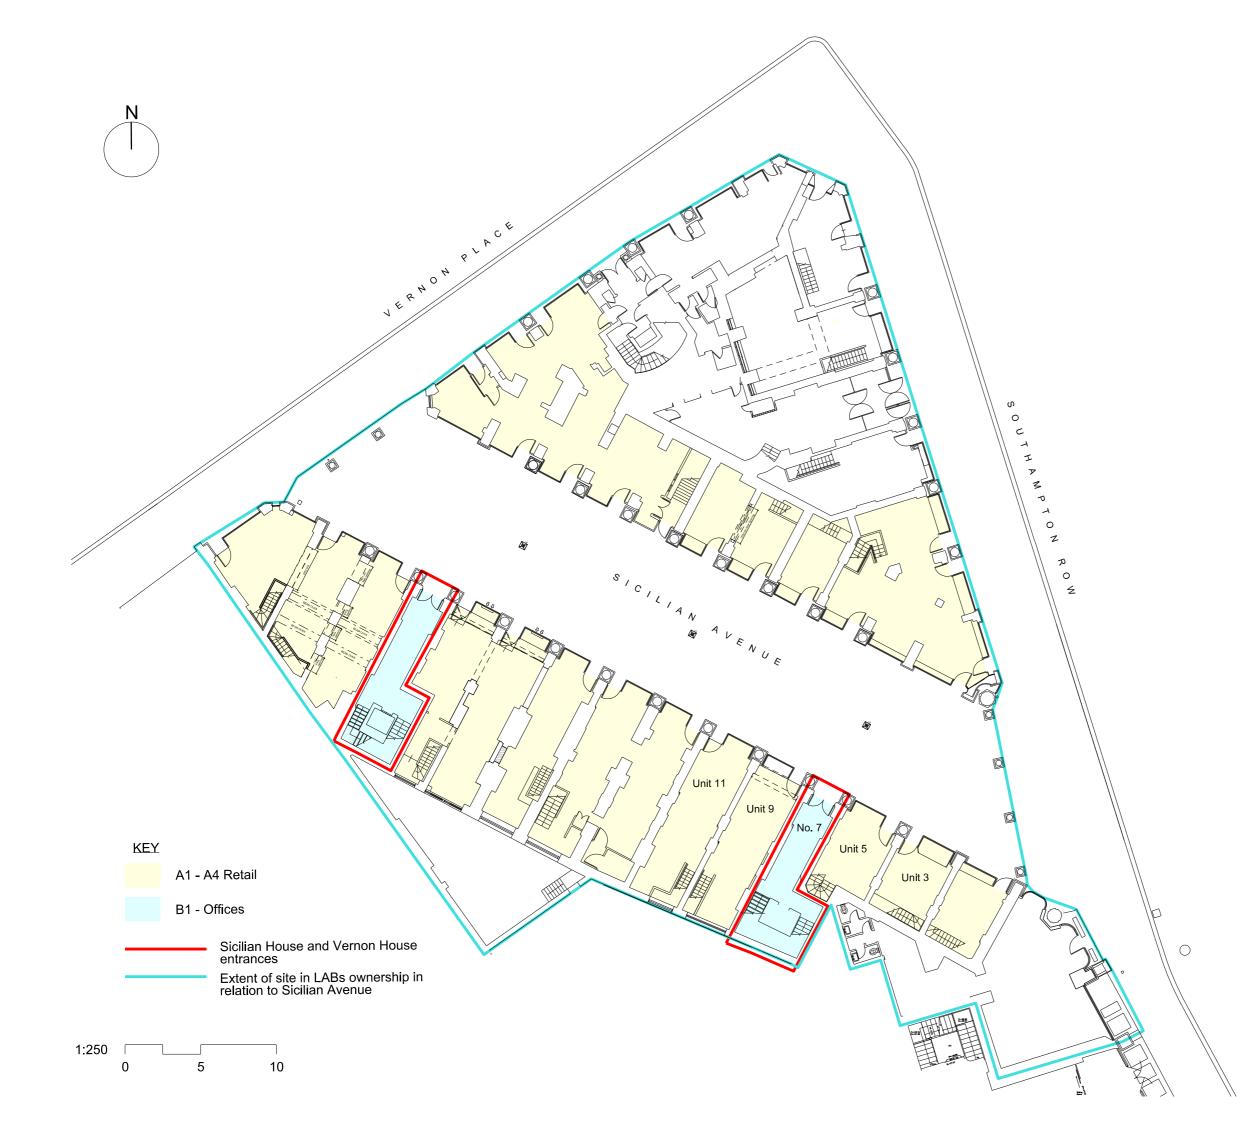

# Drawing EXISTING USES SITE PLAN (SHOWING OFFICE ENTRANCES)

| Scale       | Drawn    | Date     | Checked  |
|-------------|----------|----------|----------|
| 1:250@A3    | HEG      | 30-01-18 | SB       |
| Project no. | Drg      |          | Revision |
| 15166       | A(02)102 |          | 00       |