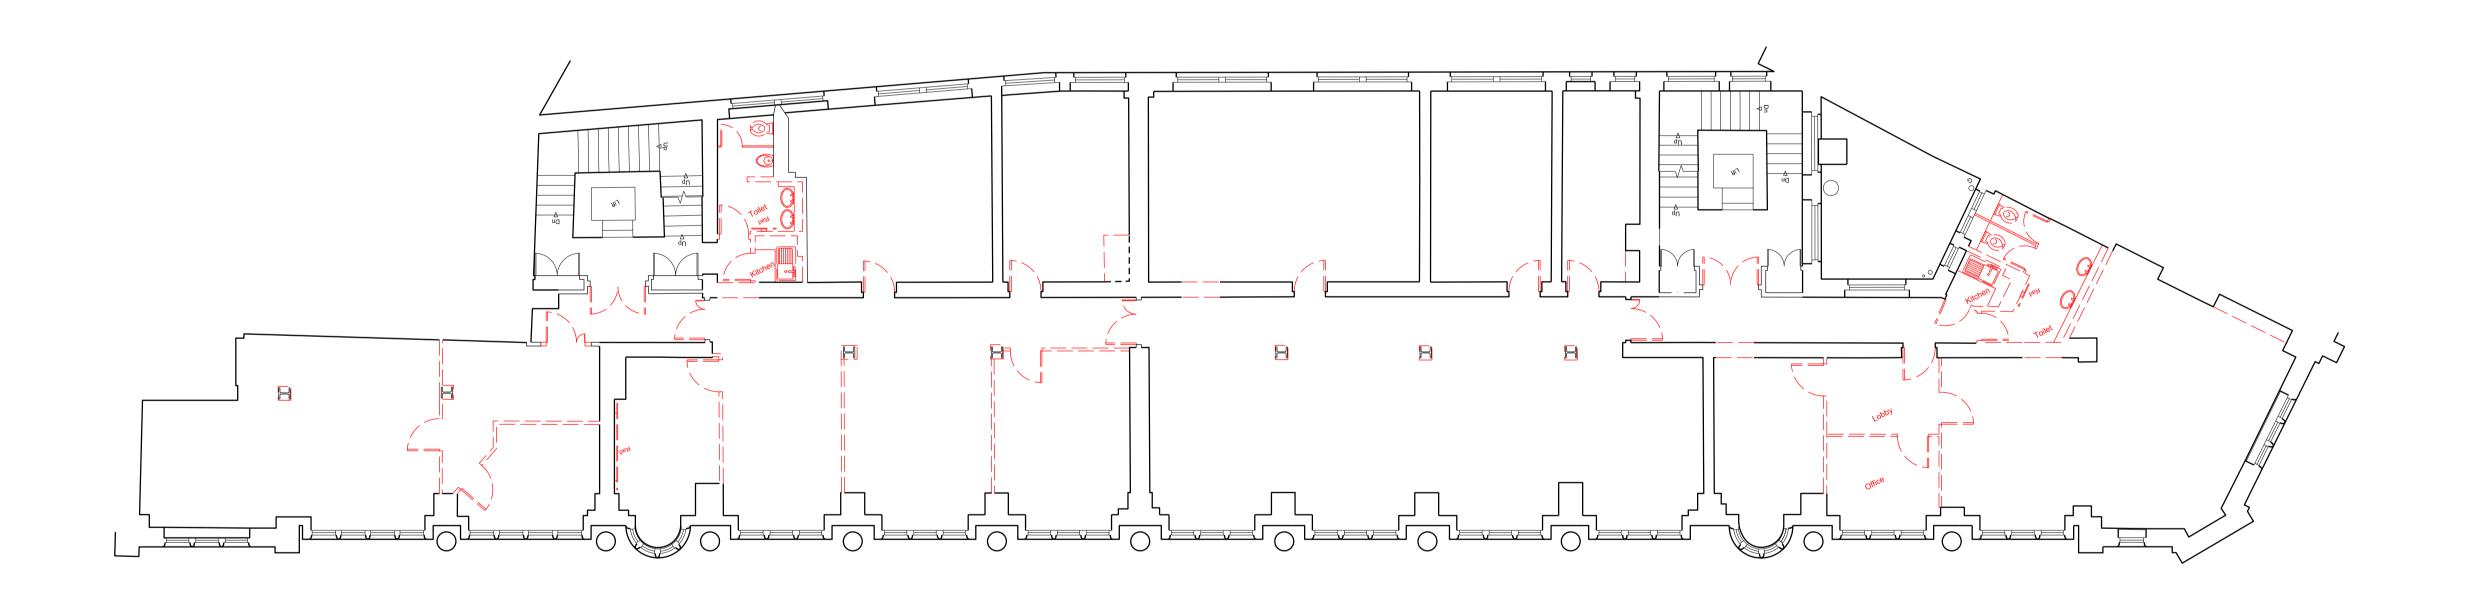

FOR INFORMATION

LABs Holborn

LABs Sicilian Avenue and Vernon House Holborn, London

Drawing

DEMOLITION FIRST FLOOR PLAN

|   | Scale             | Drawn     | Date     | Checked  |
|---|-------------------|-----------|----------|----------|
|   | 1:100@A1          | HEG       | 11-06-18 | SB       |
| - | Project no. 15166 | DEM(03)01 | 1        | Revision |