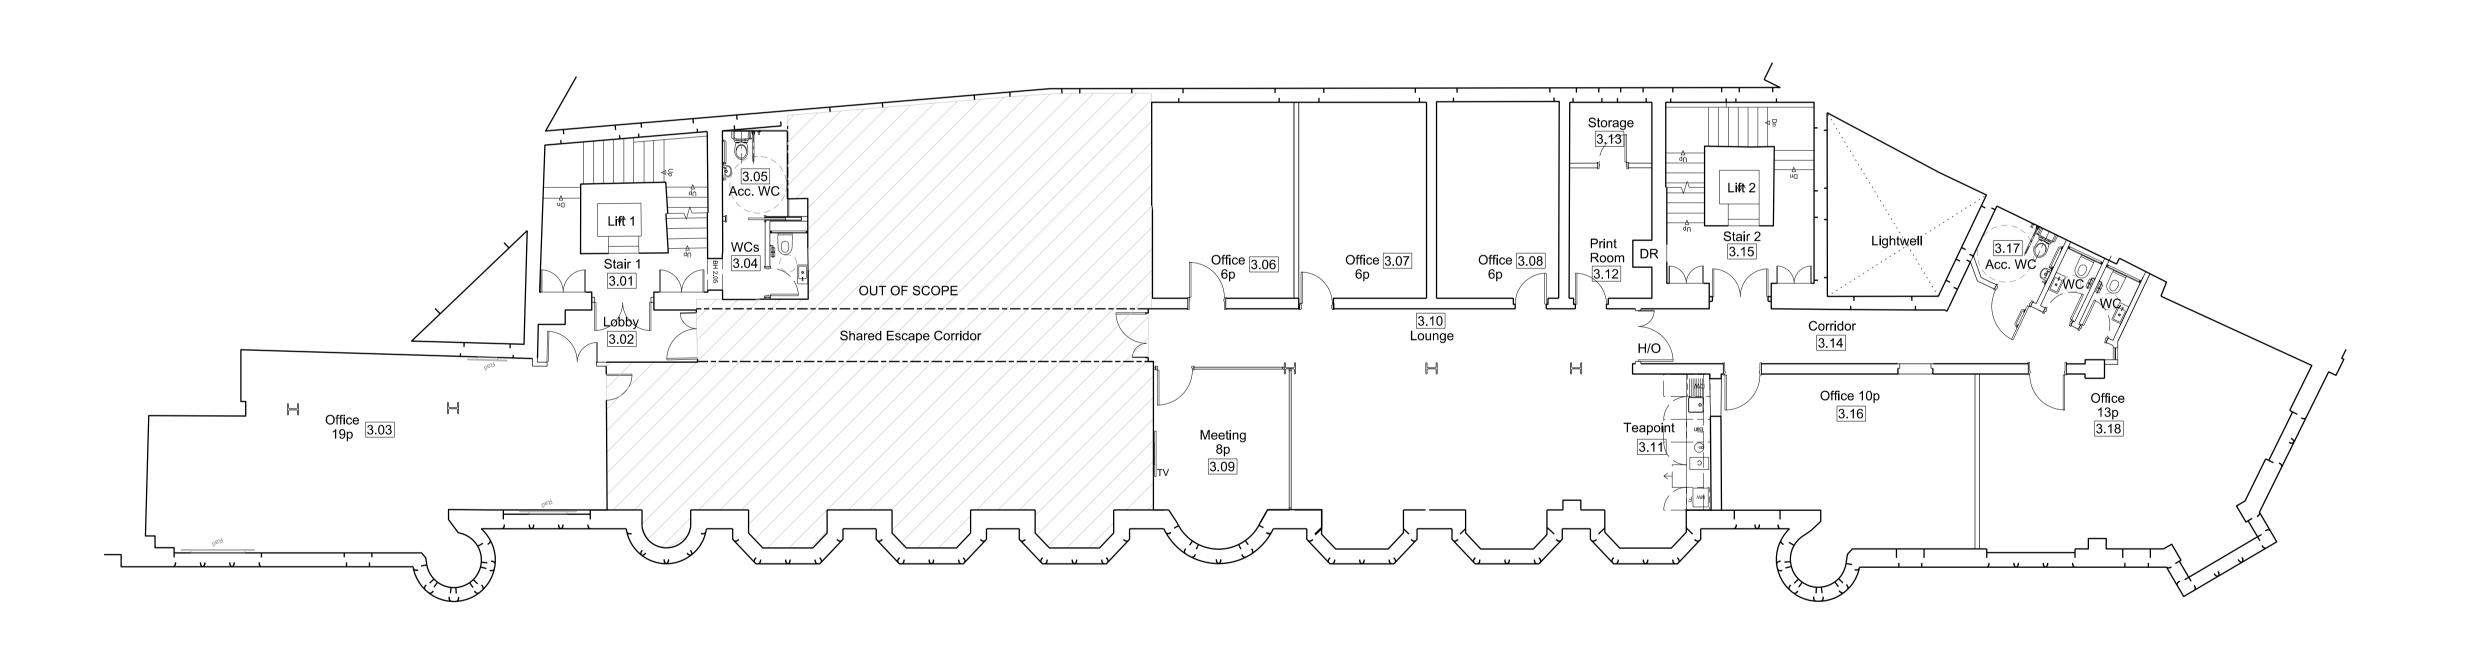

FOR INFORMATION

LABs Holborn

LABs Sicilian Avenue and Vernon House Holborn, London

Drawing

PROPOSED THIRD FLOOR PLAN

| 1:100@A1 HEG 11-06-18 SB |             |          |          |          |
|--------------------------|-------------|----------|----------|----------|
| Project no. Drg Revisi   | Scale       | Drawn    | Date     | Checked  |
|                          | 1:100@A1    | HEG      | 11-06-18 | SB       |
| 15166 A(03)013 01        | Project no. | Drg      |          | Revision |
|                          | 15166       | A(03)013 |          | 01       |