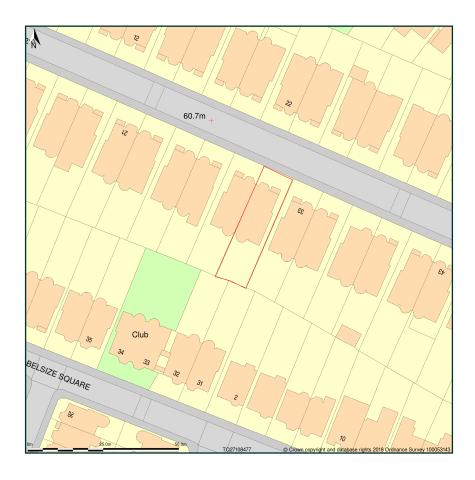

## 31, Belsize Park Gardens, London, Camden, NW3 4JH

Site Plan shows area bounded by: 527032.29, 184708.18 527173.71, 184849.6 (at a scale of 1:1250), OSGridRef: TQ27108477. The representation of a road, track or path is no evidence of a right of way. The representation of features as lines is no evidence of a property boundary.