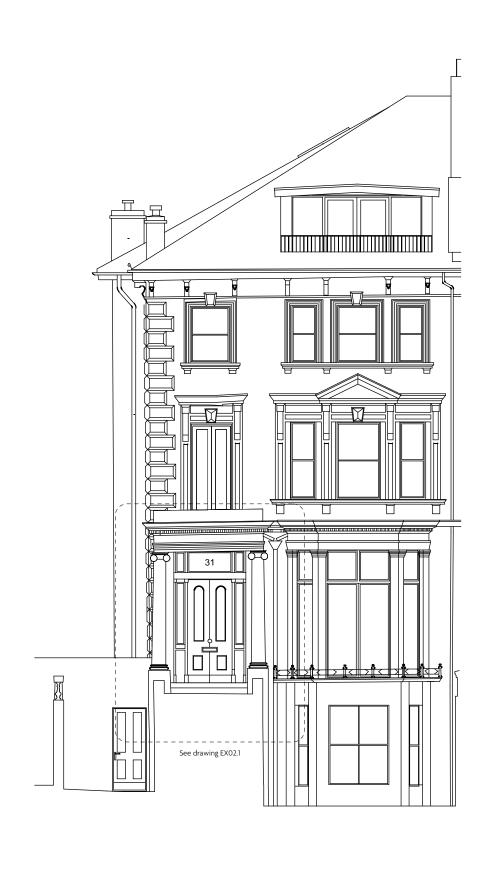

1. EXISTING 2. PROPOSED

Do not scale from this drawing. Use figured dimensions only. Figured dimensions are in millimetres. All levels are in metres. All dimensions and levels shall be verified on site before proceeding with works. Detailed site survey to be carried out to verify positions and level relationships with site fleatures and ordnance survey. The Architect must be notified of any discrepancy. Where building components are described in the Schedule of works as Contractor Design elements shymon on this drawing notation to these components are to be read as "issued for Design Intent only".

## GEORGE & JAMES

ARCHITECTS

www.georgeandjames.co.uk

31 Belsize Park Gardens
Front Step
Existing & Proposed Front Elevations
EX/PROI.1

1:100 at A3

0 0.5 1 2 5m