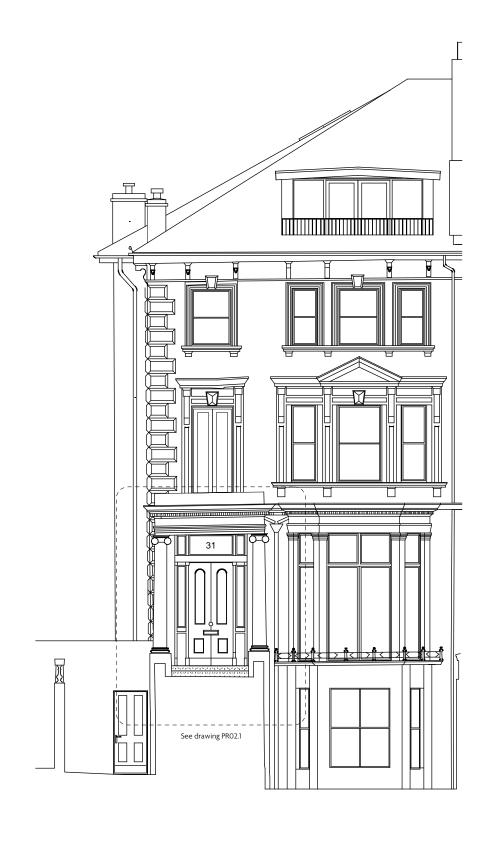

1. EXISTING 2. PROPOSED

Do not scale from this drawing. Use figured dimensions only. Figured dimensions are in millimetres. All levels are in metres. All dimensions and levels shall be verified on site before proceeding with works. Detailed site survey to be carried out to verify positions and level relationships with site fleatures and ordnance survey. The Architect must be notified of any discrepancy. Where building components are described in the Schedule of works as Contractor Design elements shymon on this drawing notation to these components are to be read as "issued for Design Intent only".

## GEORGE & JAMES

ARCHITECTS

www.georgeandjames.co.uk

31 Belsize Park Gardens
Front Step
Existing & Proposed Front Elevations
EX/PROI.1

1:100 at A3

0 0.5 1 2 5m