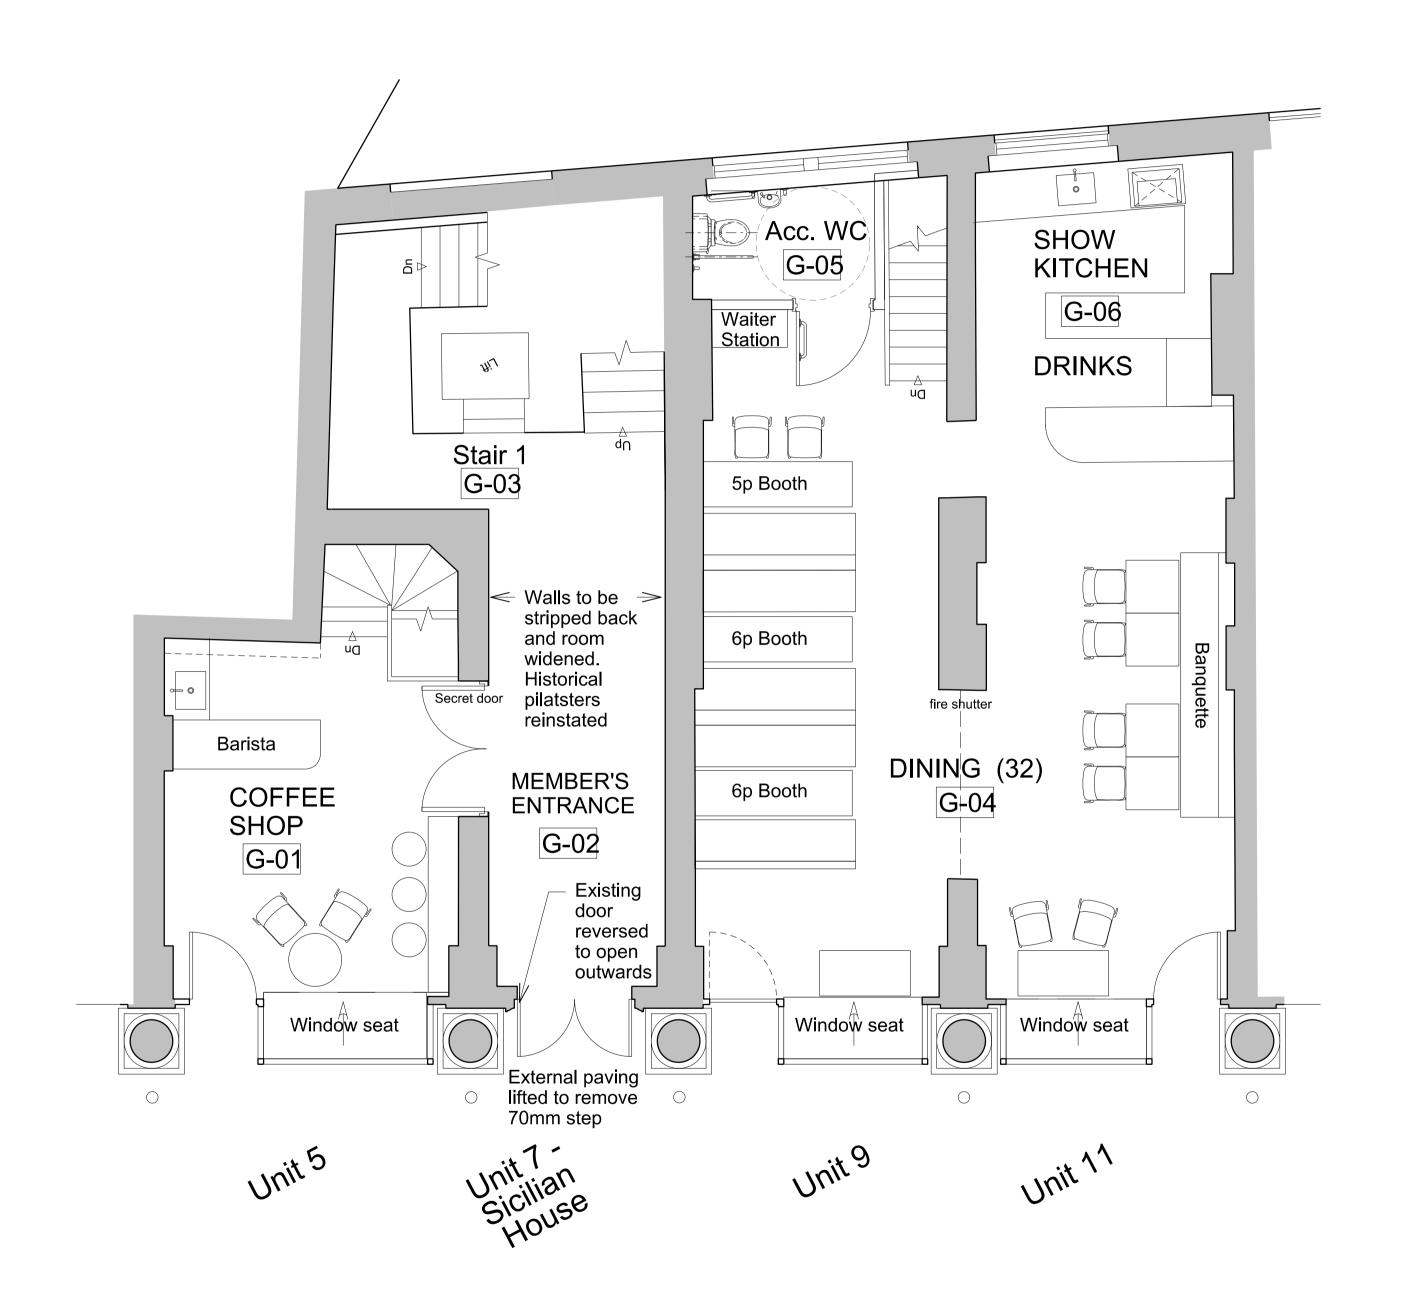

5-11 Sicilian Avenue

FOR INFORMATION

LABs Holborn

LABs Sicilian Avenue and Vernon House Holborn, London

Drawing

PROPOSED GROUND FLOOR FURNITURE PLAN

| Scale                | Drawn    | Date     | Checked  |
|----------------------|----------|----------|----------|
| 1:50@A1/<br>1:100@A3 | HEG      | 11-06-18 | SB       |
| Project no.          | Drg      |          | Revision |
| 15166                | A(72)010 |          | 07       |
|                      |          |          |          |