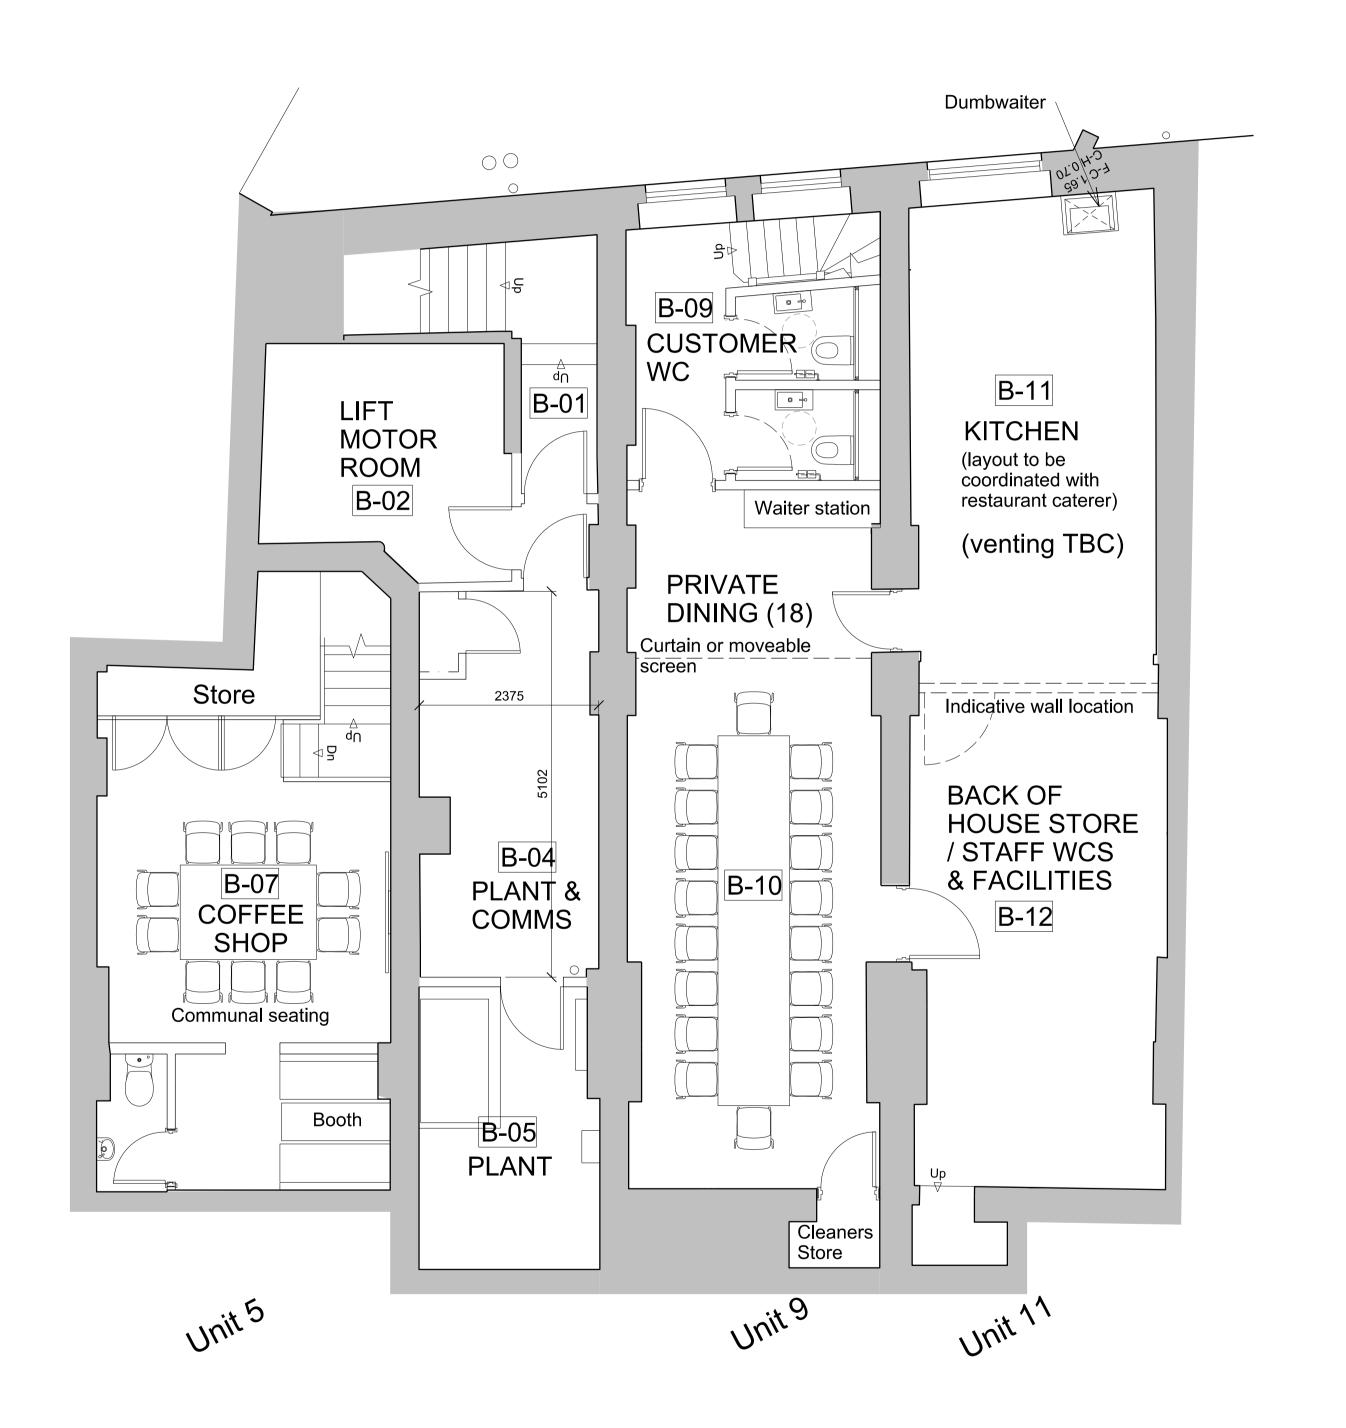

FOR INFORMATION

LABs Holborn

LABs Sicilian Avenue and Vernon House Holborn, London

Drawing

PROPOSED BASEMENT FURNITURE PLAN

| Drawn    | Date     | Checked      |
|----------|----------|--------------|
| HEG      | 11-06-18 | SB           |
| Drg      |          | Revision     |
| A(72)009 |          | 07           |
|          | HEG      | HEG 11-06-18 |