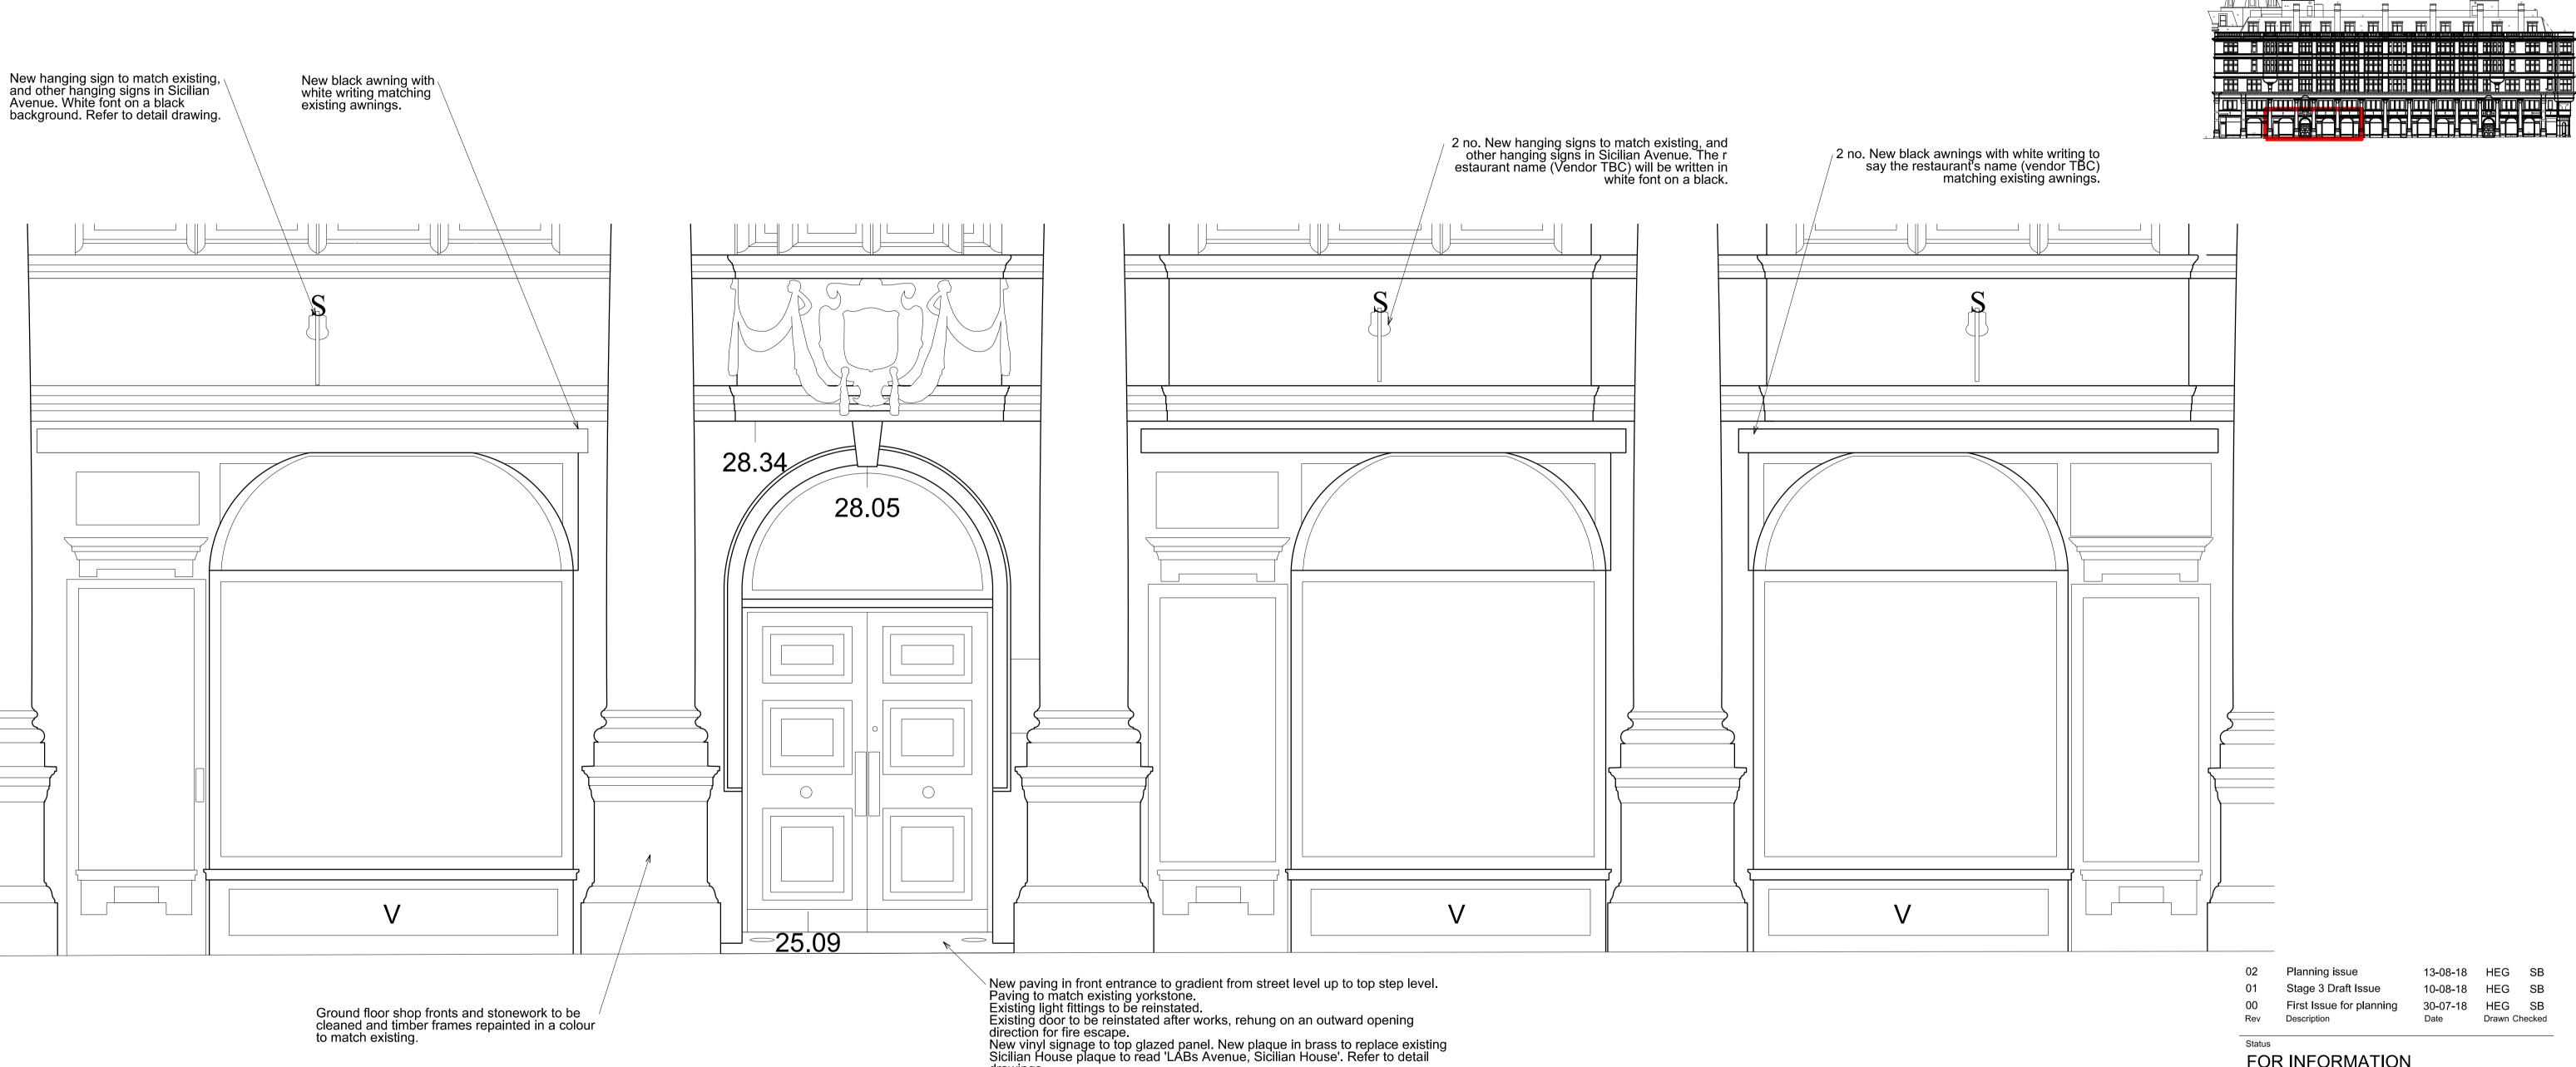

Key Elevation 1:500 @ A1

30-07-18 HEG SB Date Drawn Checked

FOR INFORMATION

LABs Holborn

LABs Sicilian Avenue and Vernon House Holborn, London

Drawing

PROPOSED NORTH ELEVATION SHOP FRONTS & ENTRANCE DETAILS