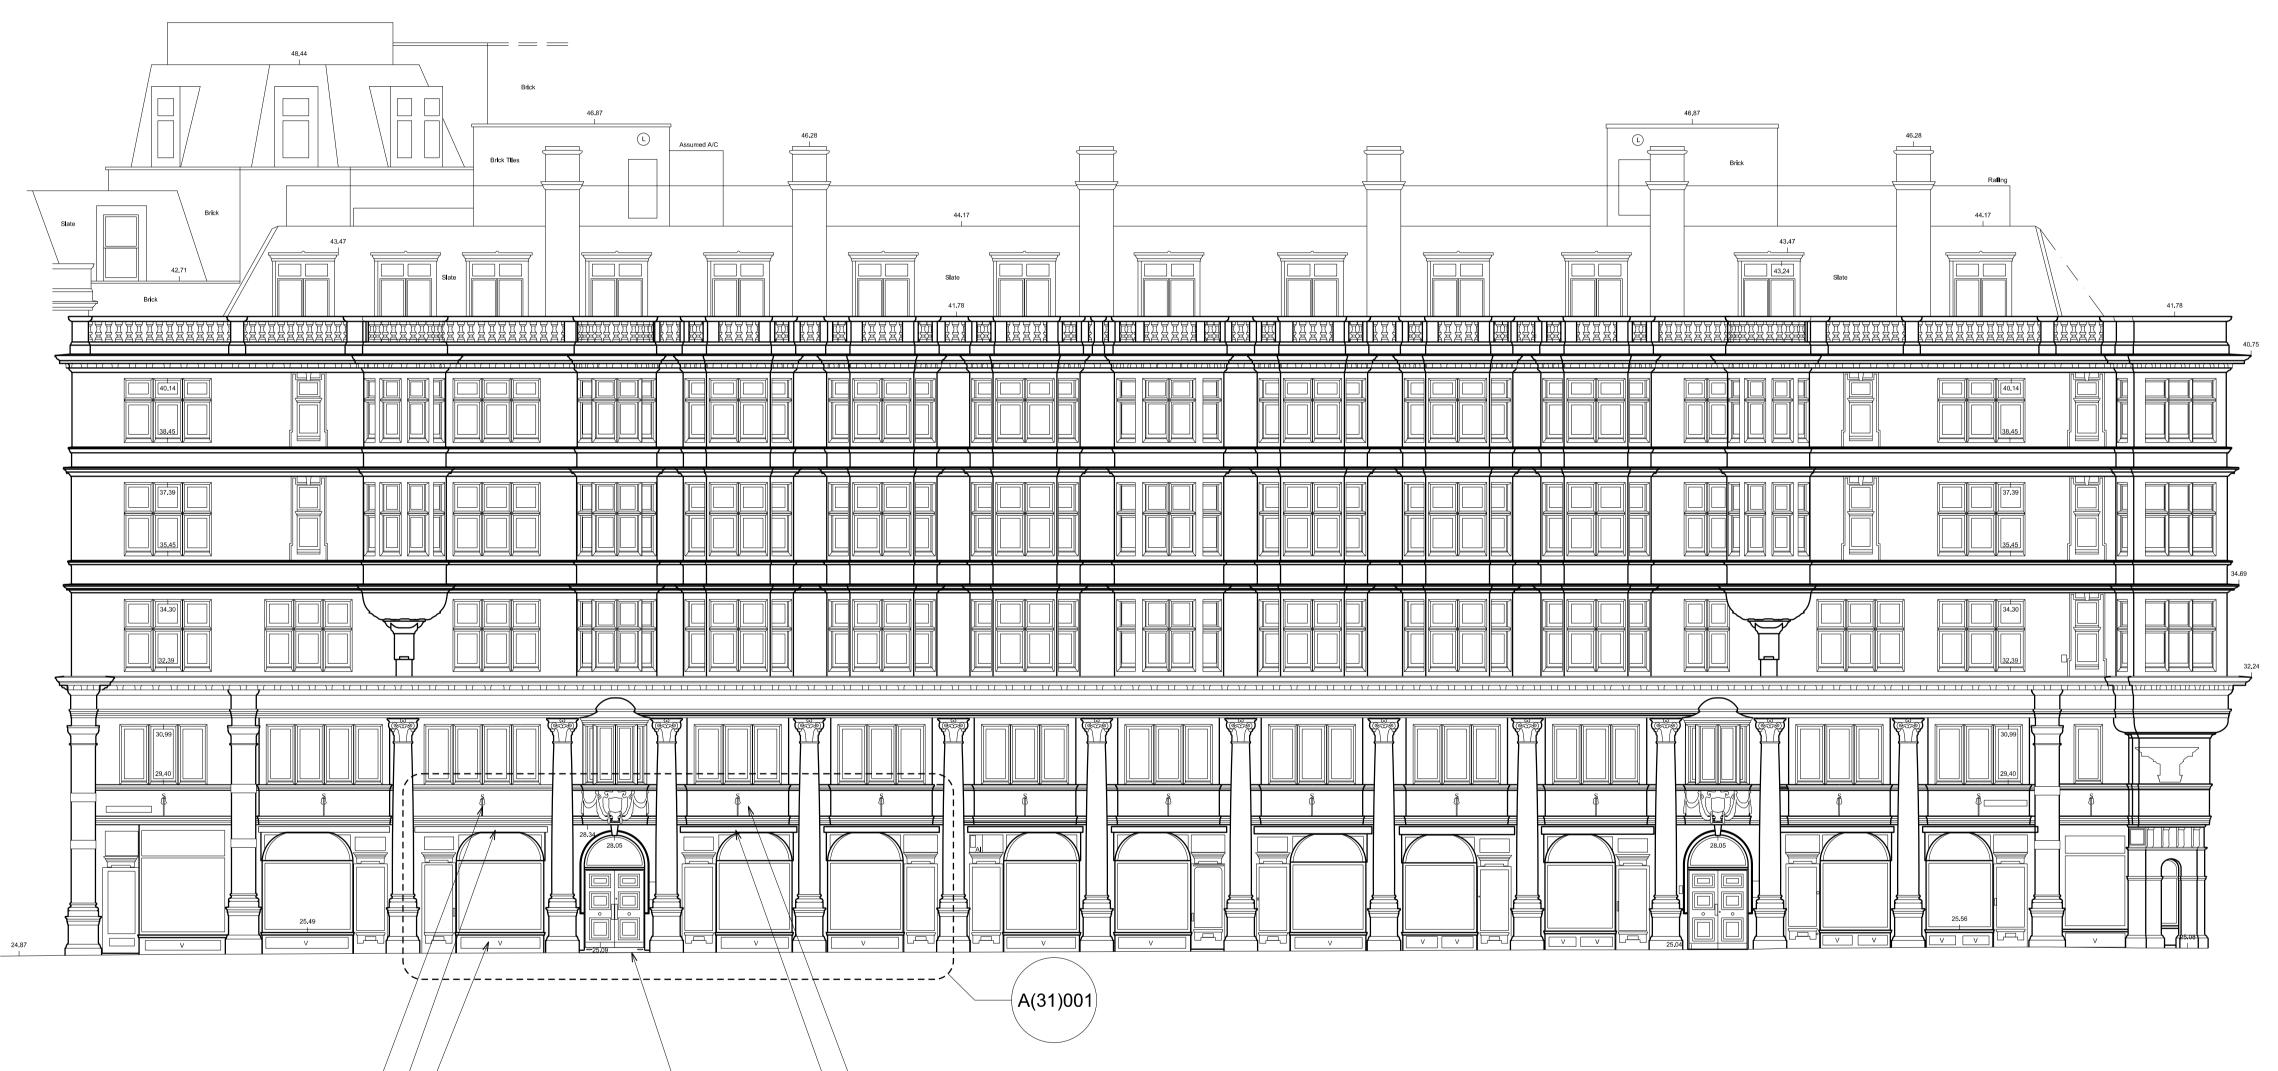

21.00 m Above Ordnance Datum

New hanging sign to match existing, and other hanging signs in Sicilian Avenue. White font on a black background. Refer to detail drawing.

New black awning with white writing matching / existing awnings.

Ground floor shop fronts and stonework to be cleaned and timber frames repainted in a colour to match existing.

New paving in front entrance to gradient from street level up to top step level. Paving to match existing yorkstone. Existing light fittings to be reinstated. Existing door to be reinstated after works, rehung on an outward opening direction for fire escape. New vinyl signage to top glazed panel. New plaque in brass to replace existing Sicilian House plaque. Refer to detail drawings

2 no. New hanging signs to match existing, and other hanging signs in Sicilian Avenue. The r estaurant name (Vendor TBC) will be written in white font on a black.

## New black awning with white writing to say the restaurant's name (vendor TBC) matching existing awnings.

DO NOT SCALE THIS DRAWING Contractors are to check all dimensions prior to commencement on site and notify the architect of any errors, omissions, or discrepancies.

### LABs Holborn

Project

Client

LABs Sicilian Avenue and Vernon House Holborn, London

Drawing

PROPOSED NORTH ELEVATION

| Scale       | Drawn    | Date     | Checkec  |
|-------------|----------|----------|----------|
| 1:100@A1    | HEG      | 11-06-18 | SB       |
| Project no. | Drg      |          | Revision |
| 15166       | A(05)001 |          | 02       |