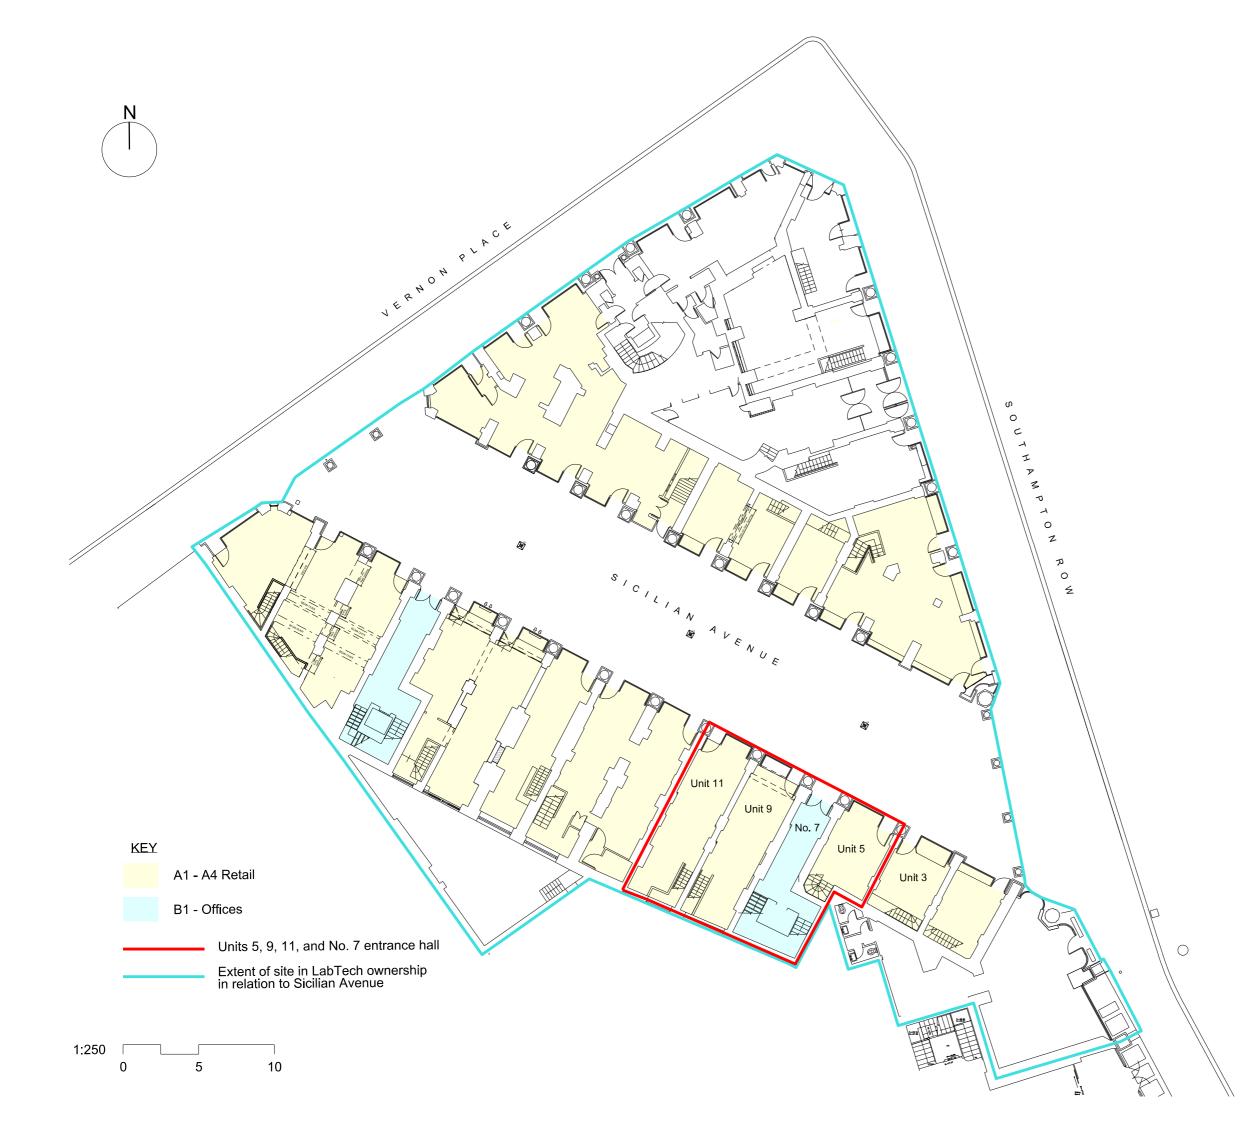

## LABs Sicilian Avenue and Vernon House Holborn, London

Drawing EXISTING USES SITE PLAN (SHOWING UNITS 3-11)

| Scale                | Drawn           | Date     | Checked        |
|----------------------|-----------------|----------|----------------|
| 1:250@A3             | HEG             | 30-01-18 | SB             |
| Project no.<br>15166 | Drg<br>A(02)102 |          | Revision<br>00 |