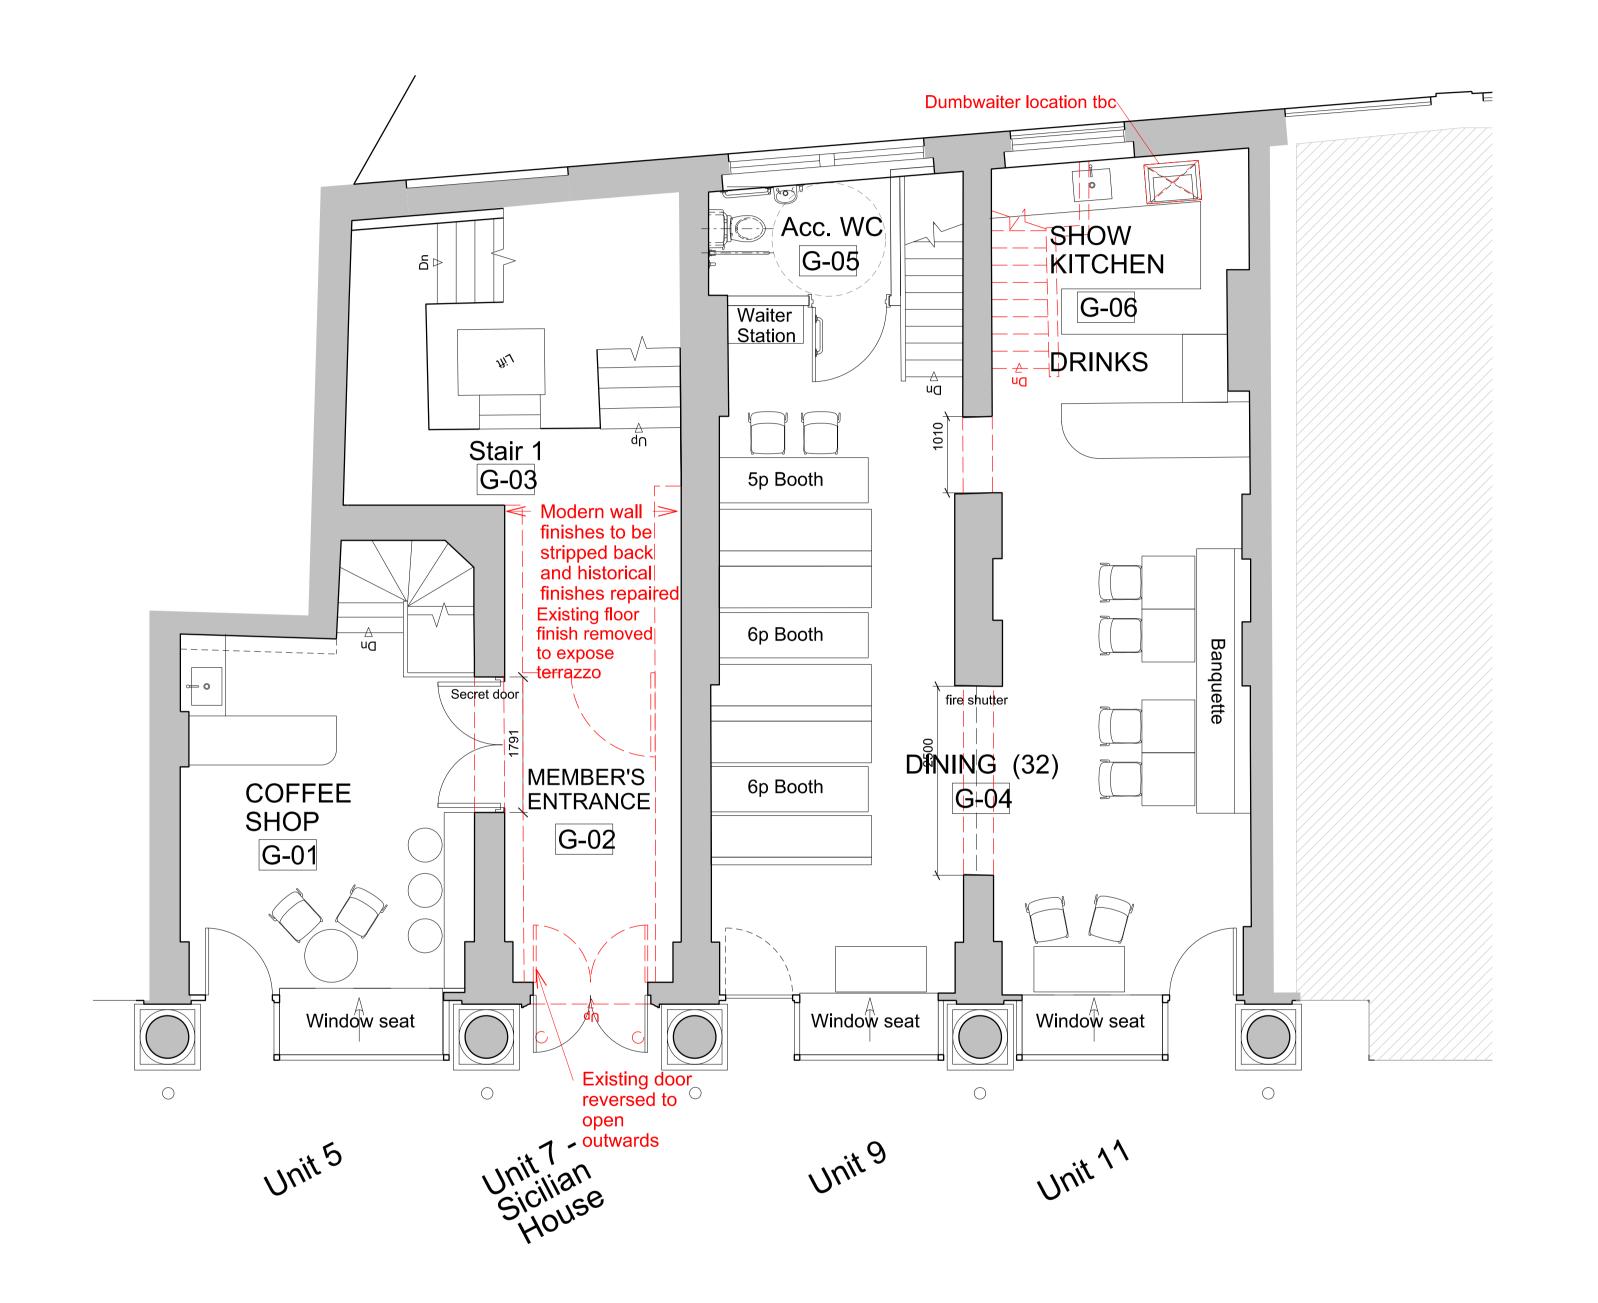

## PROPOSED GROUND FLOOR PLAN ALTERATIONS

| Scale       | Drawn   | Date     | Checked  |
|-------------|---------|----------|----------|
| 1:50@A1     | HEG     | 11-06-18 | SB       |
| Project no. | Drg     |          | Revision |
| 15166       | PL(03)0 | 10       | 04       |