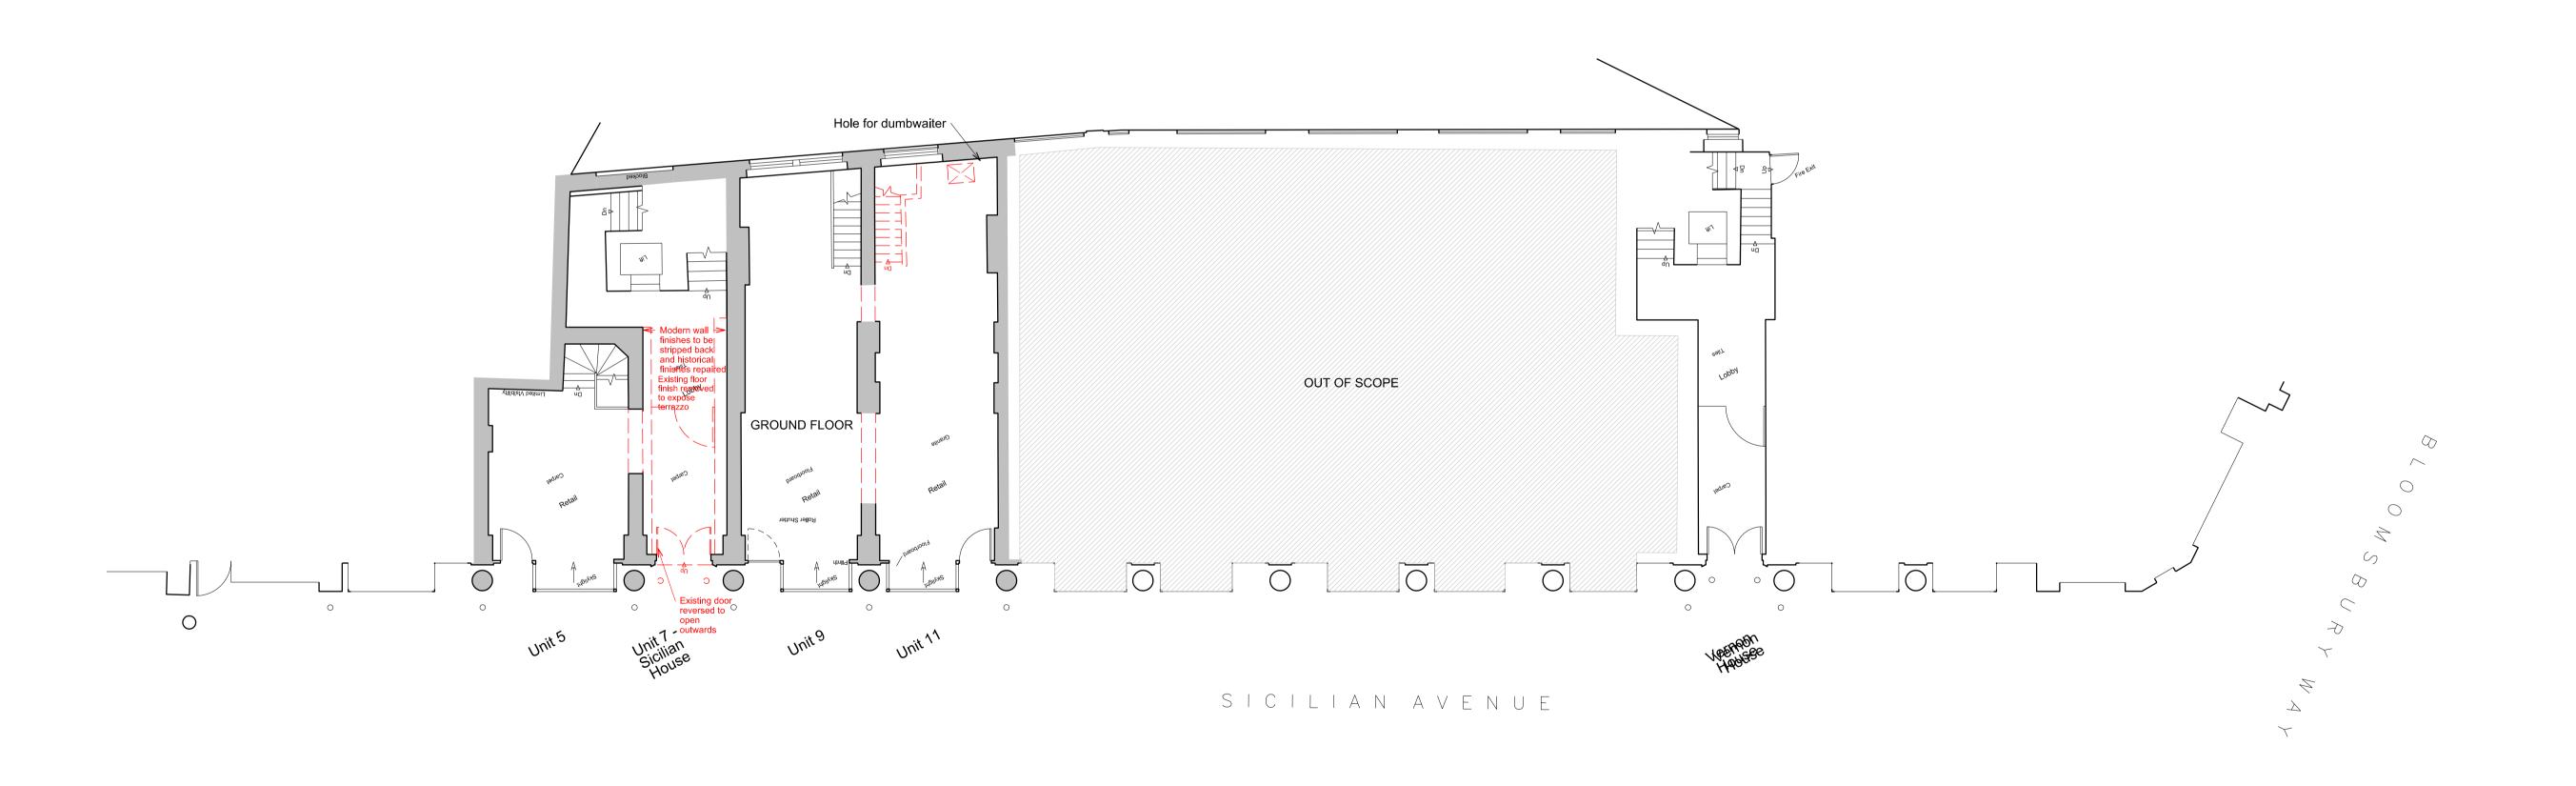

## FOR INFORMATION

LABs Holborn

LABs Sicilian Avenue and Vernon House Holborn, London

Drawing

DEMOLITION GROUND FLOOR PLAN

| Scale       | Drawn      | Date     | Checked  |
|-------------|------------|----------|----------|
| 1:100@A1    | HEG        | 11-06-18 | SB       |
| Project no. | Drg        |          | Revision |
| 15166       | DEM(03)010 |          | 04       |