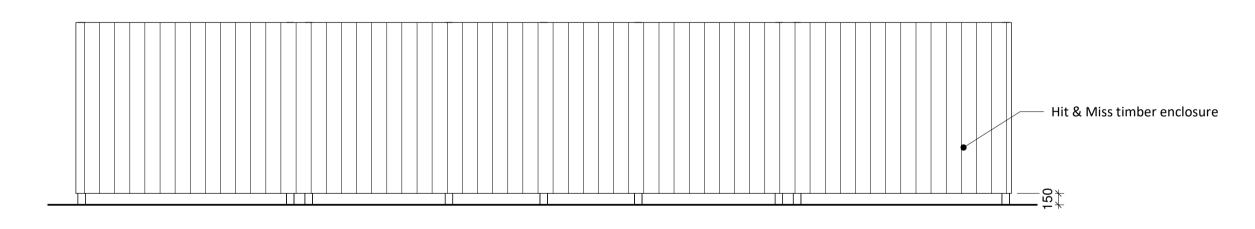

1. Front Elevation of Bin Store SCALE - 1:50@A1

2. Side Elevation of Bin Store 01 SCALE - 1:50@A1

3. Back Elevation of Bin Store SCALE - 1:50@A1

Side Elevation of Bin Store 02
SCALE - 1:50@A1

5. Floor Plan of Bin Store SCALE - 1:50@A1