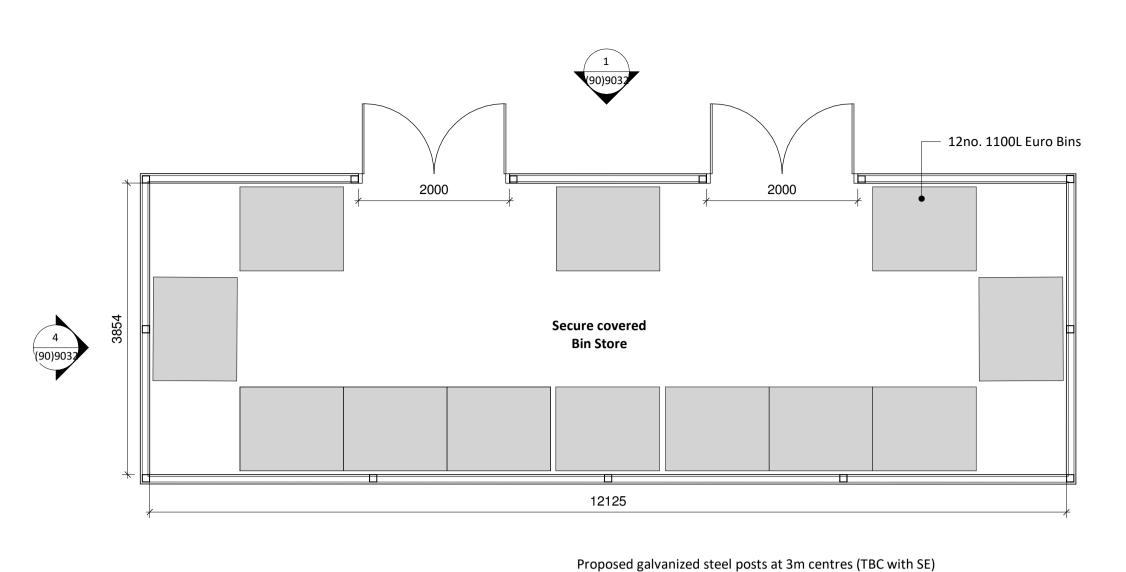

1. Front Elevation of Bin Store SCALE - 1:50@A1

2. Side Elevation of Bin Store 01 SCALE - 1:50@A1

3. Back Elevation of Bin Store SCALE - 1:50@A1

Side Elevation of Bin Store 02
SCALE - 1:50@A1

5. Floor Plan of Bin Store SCALE - 1:50@A1

6 SCALE - @A1

Design Intent Plan
SCALE - 1:5@A1

B Indicative Foundation to Proposed Steel Post SCALE - 1:10@A1

Do not scale from this drawing for construction or acquisition purposes. Responsibility is not accepted for errors made by others in scaling from this drawing. All construction information must be taken from figured dimensions only. All dimensions and levels must be checked on site and discrepancies between drawings and specification must be reported to GSSArchitecture.