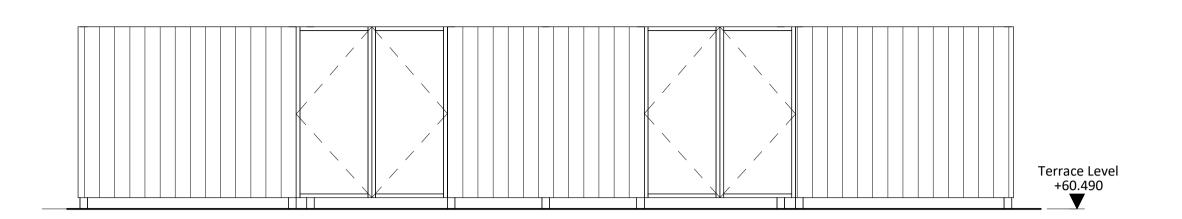

1. Front Elevation of Bin Store SCALE - 1:50@A1

2. Side Elevation of Bin Store 01 SCALE - 1:50@A1

3. Back Elevation of Bin Store SCALE - 1:50@A1

Side Elevation of Bin Store 02
SCALE - 1:50@A1

5. Floor Plan of Bin Store SCALE - 1:50@A1