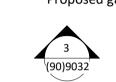

1. Front Elevation of Bin Store SCALE - 1:50@A1

2. Side Elevation of Bin Store 01 SCALE - 1:50@A1

3. Back Elevation of Bin Store SCALE - 1:50@A1

Side Elevation of Bin Store 02
SCALE - 1:50@A1

5. Floor Plan of Bin Store SCALE - 1:50@A1

6 SCALE - @A1

Design Intent Plan
SCALE - 1:5@A1

B Indicative Foundation to Proposed Steel Post SCALE - 1:10@A1

Do not scale from this drawing for construction or acquisition purposes. Responsibility is not accepted for errors made by others in scaling from this drawing. All construction information must be taken from figured dimensions only. All dimensions and levels must be checked on site and discrepancies between drawings and specification must be reported to GSSArchitecture.