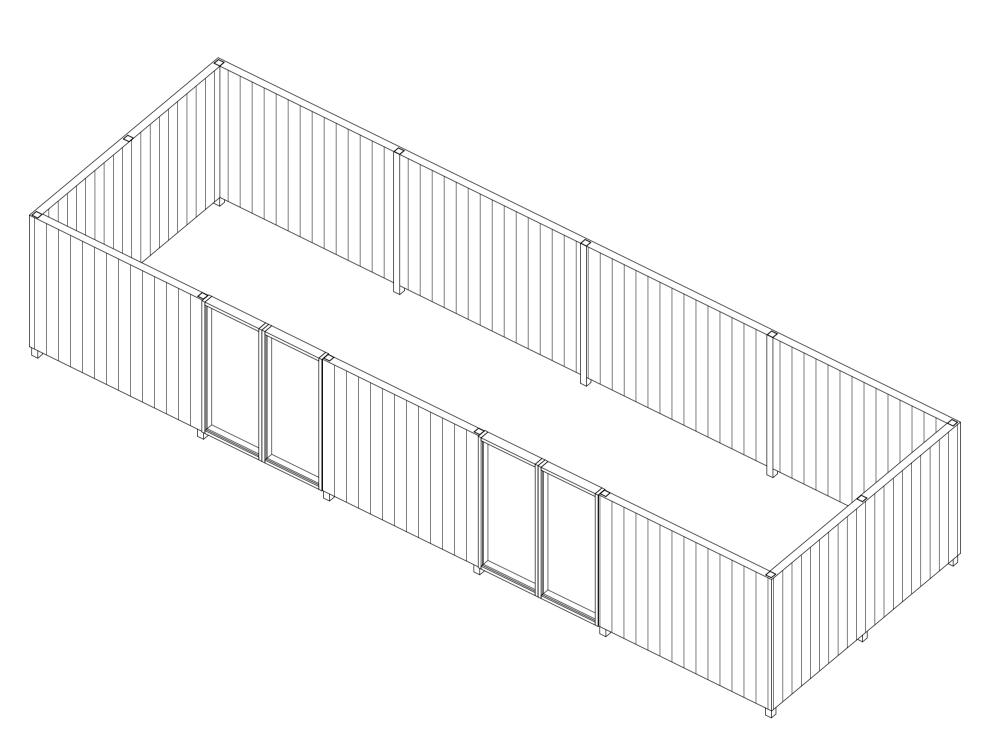

6 SCALE - @A1

Design Intent Plan
SCALE - 1:5@A1

B Indicative Foundation to Proposed Steel Post SCALE - 1:10@A1

Do not scale from this drawing for construction or acquisition purposes. Responsibility is not accepted for errors made by others in scaling from this drawing. All construction information must be taken from figured dimensions only. All dimensions and levels must be checked on site and discrepancies between drawings and specification must be reported to GSSArchitecture.