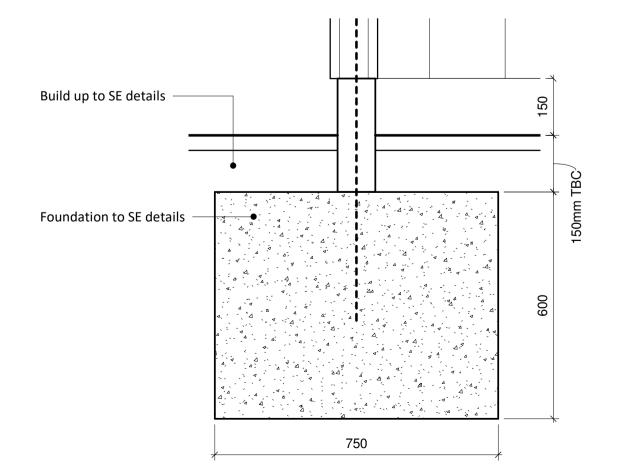

6 SCALE - @A1

Design Intent Plan
SCALE - 1:5@A1

B Indicative Foundation to Proposed Steel Post SCALE - 1:10@A1

Do not scale from this drawing for construction or acquisition purposes. Responsibility is not accepted for errors made by others in scaling from this drawing. All construction information must be taken from figured dimensions only. All dimensions and levels must be checked on site and discrepancies between drawings and specification must be reported to GSSArchitecture.