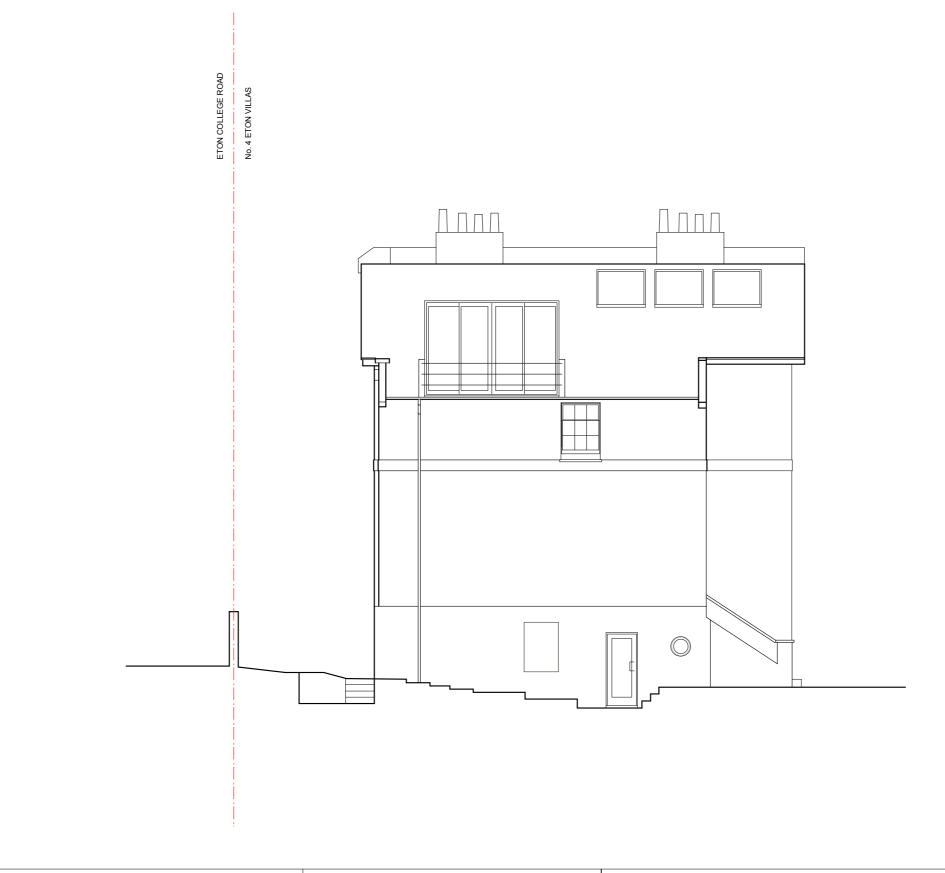

|                                                              | Rev. Comments | Date | Project       | NO. 4 ETON VI | ILLAS • L | ONDON • NW3 4SX      |    |
|--------------------------------------------------------------|---------------|------|---------------|---------------|-----------|----------------------|----|
| 0 1 2 3 4 5                                                  | 10            |      | Drawing Title | EXISTING FRC  | ONT ELE   | VATION               |    |
| SCALE BAR Reference scale in metres. 10 cm total length at 1 | 1 scale       |      | Dwg No.       | 430 / 005     |           | Revision             |    |
|                                                              |               |      | Scale         | 1:100 @ A3    | Date      | AUGUST 2018 Drawn by | RR |