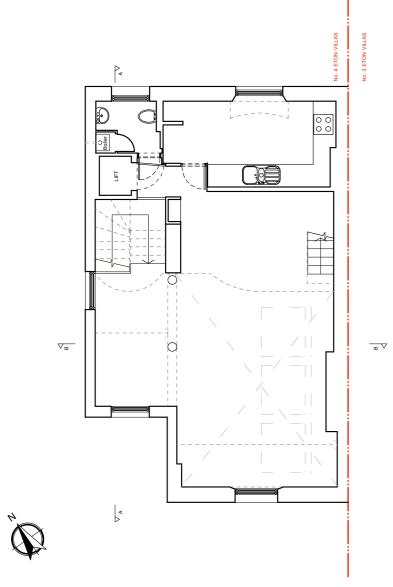

SUITE 5 / 26 CADOGAN SQUARE / LONDON / SW1X OJP INFO@ATELIERWEST.CO.UK / WWW.ATELIERWEST.CO.UK

.UK 0203 587 72 07801 650 5

EXISTING LOWER GROUND FLOOR

EXISTING GROUND FLOOR

φ<sup>μ</sup>

|           |                                                             | Rev. Comments Date | Project    | NO. 4 ETON VILLAS    | S·LONDON·NW3 4SX             |  |
|-----------|-------------------------------------------------------------|--------------------|------------|----------------------|------------------------------|--|
| 0 1 2 3 4 | 5 10                                                        |                    | Drawing Ti | tle EXISTING LOWER G | ROUND FLOOR AND GROUND FLOOR |  |
| SCALE BAR | Reference scale in metres. 10 cm total length at 1: 1 scale |                    | Dwg No.    | 430 / 002            | Revision                     |  |
|           |                                                             |                    | Scale      | 1:100 @ A3 D         | ate AUGUST 2018 Drawn by RR  |  |