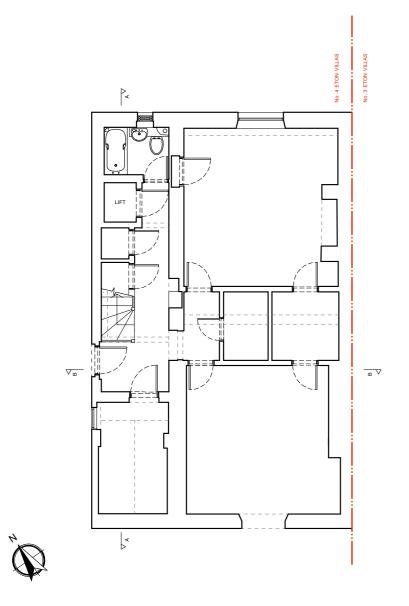

SUITE 5 / 26 CADOGAN SQUARE / LONDON / SW1X OJP INFO@ATELIERWEST.CO.UK / WWW.ATELIERWEST.CO.UK

.UK 0203 587 72 07801 650 5

EXISTING LOWER GROUND FLOOR

EXISTING GROUND FLOOR

φ<sup>μ</sup>

|           |                                                             | Rev. Comments Date | Project    | NO. 4 ETON VILLAS    | S·LONDON·NW3 4SX             |  |
|-----------|-------------------------------------------------------------|--------------------|------------|----------------------|------------------------------|--|
| 0 1 2 3 4 | 5 10                                                        |                    | Drawing Ti | tle EXISTING LOWER G | ROUND FLOOR AND GROUND FLOOR |  |
| SCALE BAR | Reference scale in metres. 10 cm total length at 1: 1 scale |                    | Dwg No.    | 430 / 002            | Revision                     |  |
|           |                                                             |                    | Scale      | 1:100 @ A3 D         | ate AUGUST 2018 Drawn by RR  |  |