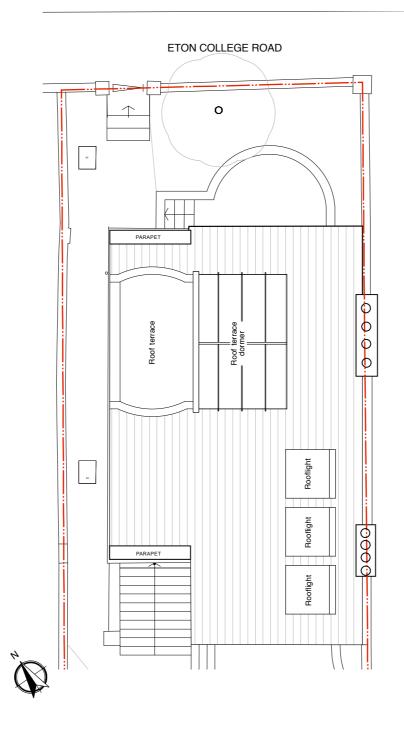

|                                                | Rev. Comments           | Date | Project      | NO. 4 ETON V | ILLAS • L | ONDON • NW3 4SX      |    |
|------------------------------------------------|-------------------------|------|--------------|--------------|-----------|----------------------|----|
| 0 1 2 3 4 5                                    | 10                      |      | Drawing Titl | EXISTING ROO | OF PLAN   |                      |    |
| SCALE BAR Reference scale in metres. 10 cm tot | al length at 1: 1 scale |      | Dwg No.      | 430 / 004    |           | Revision             |    |
|                                                |                         |      | Scale        | 1:100 @ A3   | Date      | AUGUST 2018 Drawn by | RR |