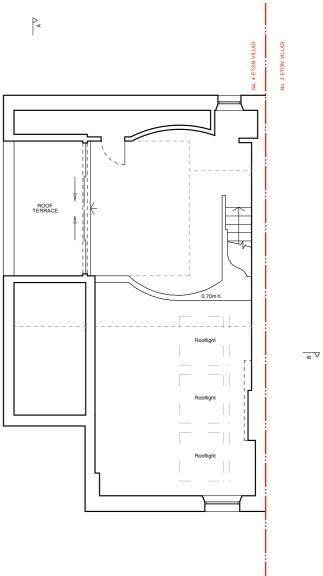

|                                                | Rev. Comments           | Date | Project      | NO. 4 ETON V | ILLAS • L | ONDON • NW3 4SX      |    |
|------------------------------------------------|-------------------------|------|--------------|--------------|-----------|----------------------|----|
| 0 1 2 3 4 5                                    | 10                      |      | Drawing Titl | EXISTING ROO | OF PLAN   |                      |    |
| SCALE BAR Reference scale in metres. 10 cm tot | al length at 1: 1 scale |      | Dwg No.      | 430 / 004    |           | Revision             |    |
|                                                |                         |      | Scale        | 1:100 @ A3   | Date      | AUGUST 2018 Drawn by | RR |