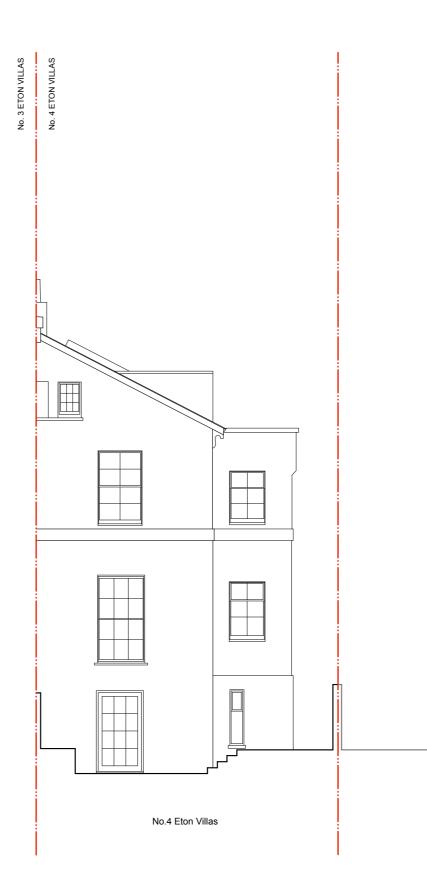

|           |                                                             | Rev. Comments Date | Project       | NO. 4 ETON VIL | LAS・L  | ONDON • NW3 4SX      |    |
|-----------|-------------------------------------------------------------|--------------------|---------------|----------------|--------|----------------------|----|
| 0 1 2 3   | 4 5 10                                                      |                    | Drawing Title | EXISTING REAF  | R ELEV | ATION                |    |
| SCALE BAR | Reference scale in metres. 10 cm total length at 1: 1 scale |                    | Dwg No.       | 430 / 006      |        | Revision             |    |
|           |                                                             |                    | Scale         | 1:100 @ A3     | Date   | AUGUST 2018 Drawn by | RR |