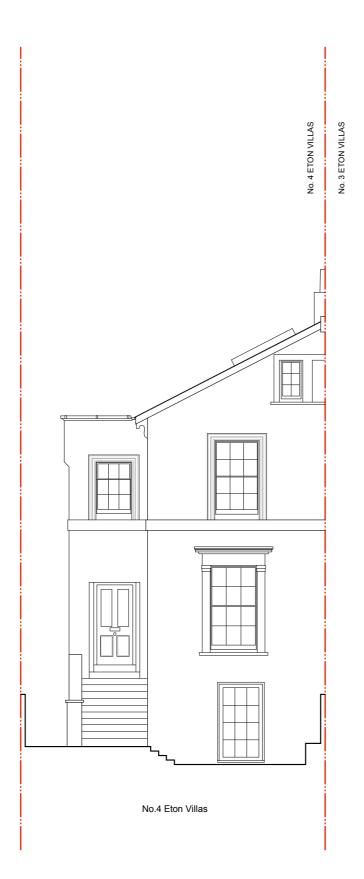

|                                                              | Rev. Comments | Date | Project       | NO. 4 ETON VI | ILLAS • L | ONDON • NW3 4SX      |    |
|--------------------------------------------------------------|---------------|------|---------------|---------------|-----------|----------------------|----|
| 0 1 2 3 4 5                                                  | 10            |      | Drawing Title | EXISTING FRC  | ONT ELE   | VATION               |    |
| SCALE BAR Reference scale in metres. 10 cm total length at 1 | 1 scale       |      | Dwg No.       | 430 / 005     |           | Revision             |    |
|                                                              |               |      | Scale         | 1:100 @ A3    | Date      | AUGUST 2018 Drawn by | RR |