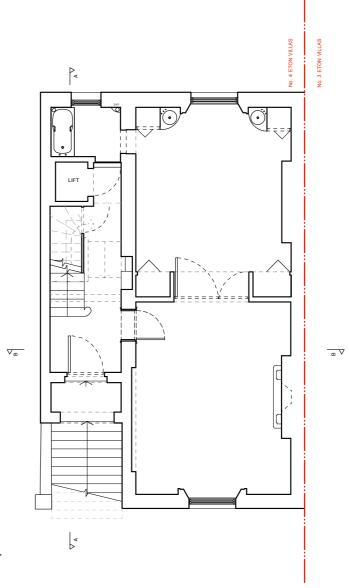

SUITE 5 / 26 CADOGAN SQUARE / LONDON / SW1X OJP INFO@ATELIERWEST.CO.UK / WWW.ATELIERWEST.CO.UK

.UK 0203 587 72 07801 650 5

EXISTING LOWER GROUND FLOOR

EXISTING GROUND FLOOR

φ<sup>μ</sup>

|           |                                                             | Rev. Comments Date | Project    | NO. 4 ETON VILLAS    | S·LONDON·NW3 4SX             |  |
|-----------|-------------------------------------------------------------|--------------------|------------|----------------------|------------------------------|--|
| 0 1 2 3 4 | 5 10                                                        |                    | Drawing Ti | tle EXISTING LOWER G | ROUND FLOOR AND GROUND FLOOR |  |
| SCALE BAR | Reference scale in metres. 10 cm total length at 1: 1 scale |                    | Dwg No.    | 430 / 002            | Revision                     |  |
|           |                                                             |                    | Scale      | 1:100 @ A3 D         | ate AUGUST 2018 Drawn by RR  |  |