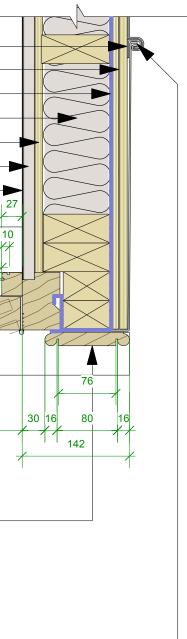

PROPOSED FRONT DOOR REPLACEMENT (1:20@A3)

NO. 4 ETON VILLAS • LONDON • NW3 4SX Rev. Comments Date Project SCALE BAR Reference scale in metres. 10 cm total length at 1: 1 scale Drawing Title PROPOSED FRONT DOOR ELEVATION AND DETAIL 430 / 116 Revision Dwg No. 10 2 4 3 5 1 1:20/1:10 @ A3 Date AUGUST 2018 Drawn by PM Scale

## PROPOSED FRONT DOOR REPLACEMENT DETAIL (1:10@A3)

| Rev. Comments | Date | Project                               | NO. 4 ETON V | O. 4 ETON VILLAS • LONDON • NW3 4SX |             |          |    |
|---------------|------|---------------------------------------|--------------|-------------------------------------|-------------|----------|----|
|               |      | Drawing Title PROPOSED REFUSE STORAGE |              |                                     |             |          |    |
|               |      | Dwg No.                               | 430 / 118    |                                     |             | Revision |    |
|               |      | Scale                                 | 1:25 @ A3    | Date                                | AUGUST 2018 | Drawn by | PM |