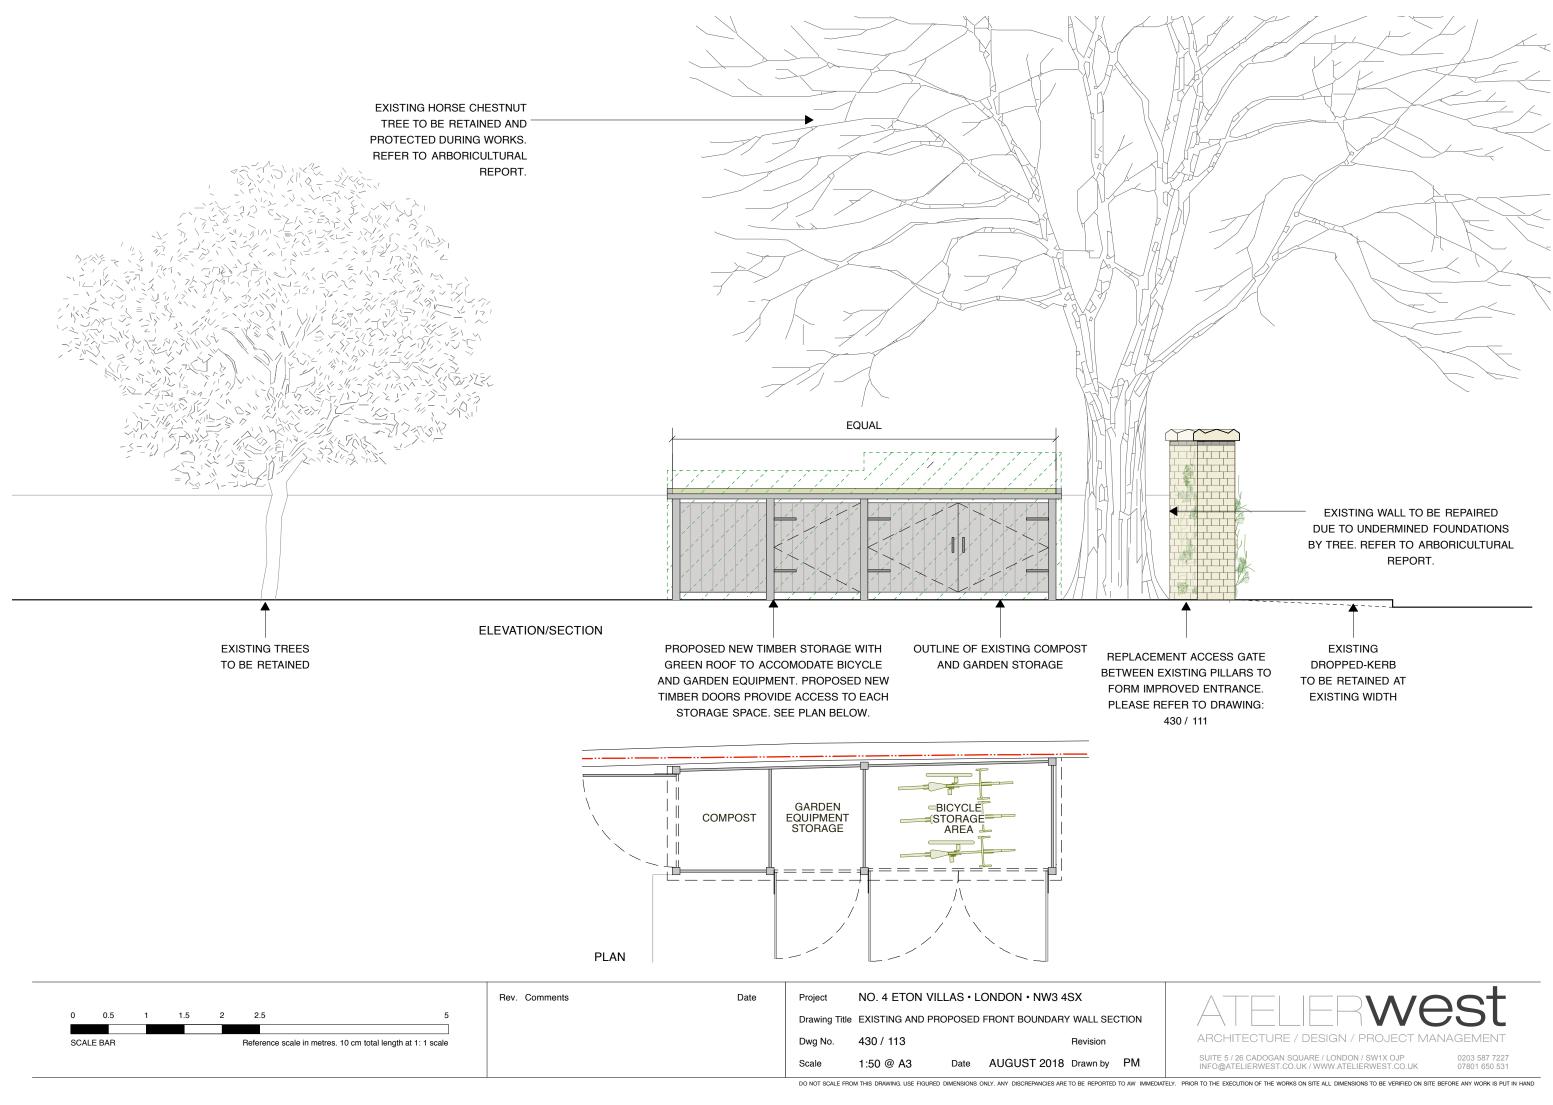

| EXISTING TREE TO BE RETAINED AND<br>PROTECTED DURING WORKS - SEE<br>ARBORICULTURAL REPORT<br>GREEN DASHED LINES INDICATE<br>NON-ORIGINAL BRICK PILLAR AND WALL<br>TO BE REMOVED. |                                |
|----------------------------------------------------------------------------------------------------------------------------------------------------------------------------------|--------------------------------|
| REPLACEMENT ACCESS GATE TO FORM                                                                                                                                                  |                                |
| EXISTING DROPPED KERB<br>TO BE RETAINED.                                                                                                                                         |                                |
|                                                                                                                                                                                  |                                |
|                                                                                                                                                                                  |                                |
| ARCHITECTURE / DESIGN / PROJECT MANA<br>SUITE 5 / 26 CADOGAN SQUARE / LONDON / SW1X OJP<br>INF0@ATELIERWEST.CO.UK / WWW.ATELIERWEST.CO.UK                                        | 0203 587 7227<br>07801 650 531 |
|                                                                                                                                                                                  | 5,001000001                    |

DO NOT SCALE FROM THIS DRAWING. USE FIGURED DIMENSIONS ONLY. ANY DISCREPANCIES ARE TO BE REPORTED TO AW IMMEDIATELY. PRIOR TO THE EXECUTION OF THE WORKS ON SITE ALL DIMENSIONS TO BE VERIFIED ON SITE BEFORE ANY WORK IS PUT IN HAND