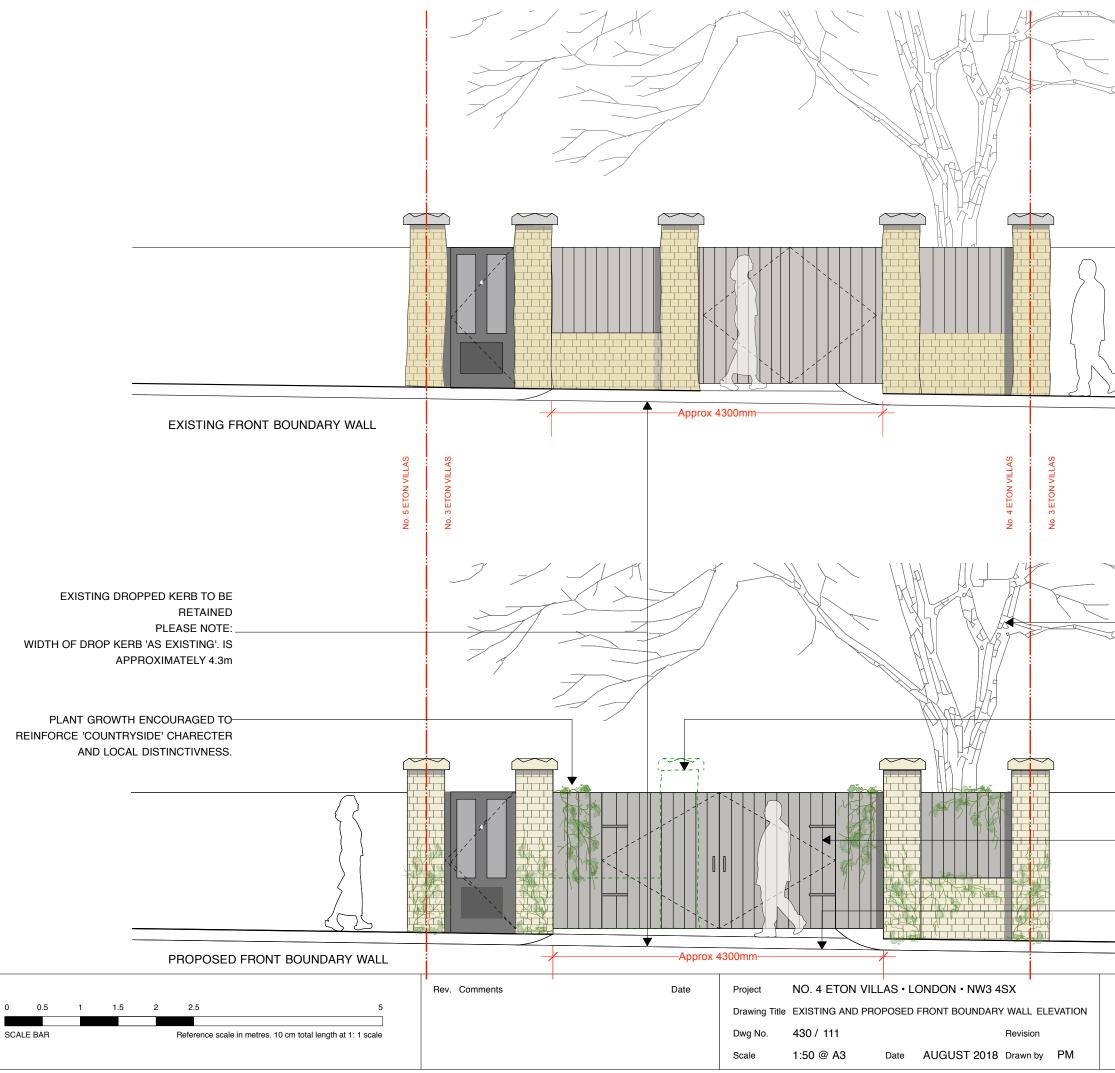

| EXISTING TREE TO BE RETAINED AND<br>PROTECTED DURING WORKS - SEE<br>ARBORICULTURAL REPORT<br>GREEN DASHED LINES INDICATE<br>NON-ORIGINAL BRICK PILLAR AND WALL<br>TO BE REMOVED. |                                |
|----------------------------------------------------------------------------------------------------------------------------------------------------------------------------------|--------------------------------|
| REPLACEMENT ACCESS GATE TO FORM                                                                                                                                                  |                                |
| EXISTING DROPPED KERB<br>TO BE RETAINED.                                                                                                                                         |                                |
|                                                                                                                                                                                  |                                |
|                                                                                                                                                                                  |                                |
| ARCHITECTURE / DESIGN / PROJECT MANA<br>SUITE 5 / 26 CADOGAN SQUARE / LONDON / SW1X OJP<br>INF0@ATELIERWEST.CO.UK / WWW.ATELIERWEST.CO.UK                                        | 0203 587 7227<br>07801 650 531 |
|                                                                                                                                                                                  | 5,001000001                    |