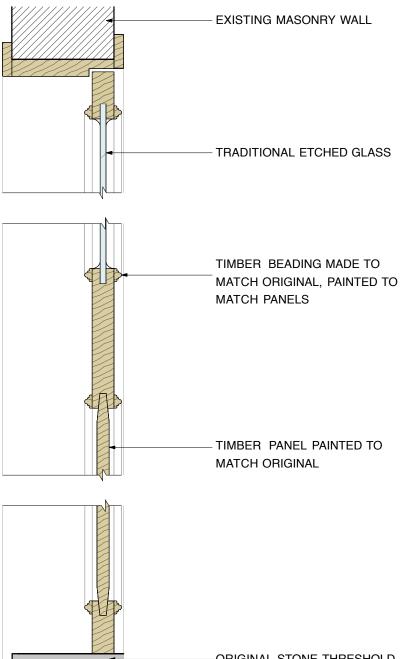

## PROPOSED FRONT DOOR REPLACEMENT DETAIL (1:10@A3)

| Rev. Comments | Date | Project                               | NO. 4 ETON V | O. 4 ETON VILLAS • LONDON • NW3 4SX |             |          |    |
|---------------|------|---------------------------------------|--------------|-------------------------------------|-------------|----------|----|
|               |      | Drawing Title PROPOSED REFUSE STORAGE |              |                                     |             |          |    |
|               |      | Dwg No.                               | 430 / 118    |                                     |             | Revision |    |
|               |      | Scale                                 | 1:25 @ A3    | Date                                | AUGUST 2018 | Drawn by | PM |