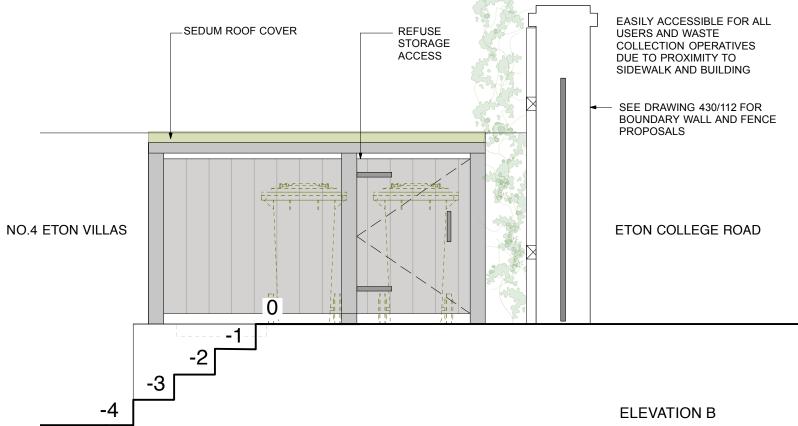

## PROPOSED FRONT DOOR REPLACEMENT DETAIL (1:10@A3)

| Rev. Comments | Date | Project                               | NO. 4 ETON V | O. 4 ETON VILLAS • LONDON • NW3 4SX |             |          |    |
|---------------|------|---------------------------------------|--------------|-------------------------------------|-------------|----------|----|
|               |      | Drawing Title PROPOSED REFUSE STORAGE |              |                                     |             |          |    |
|               |      | Dwg No.                               | 430 / 118    |                                     |             | Revision |    |
|               |      | Scale                                 | 1:25 @ A3    | Date                                | AUGUST 2018 | Drawn by | PM |