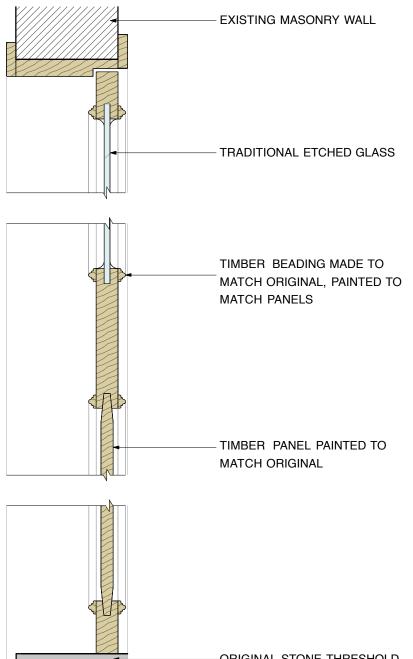

## PROPOSED FRONT DOOR REPLACEMENT DETAIL (1:10@A3)

| Rev. Comments | Date | Project                               | NO. 4 ETON V | O. 4 ETON VILLAS • LONDON • NW3 4SX |             |          |    |
|---------------|------|---------------------------------------|--------------|-------------------------------------|-------------|----------|----|
|               |      | Drawing Title PROPOSED REFUSE STORAGE |              |                                     |             |          |    |
|               |      | Dwg No.                               | 430 / 118    |                                     |             | Revision |    |
|               |      | Scale                                 | 1:25 @ A3    | Date                                | AUGUST 2018 | Drawn by | PM |