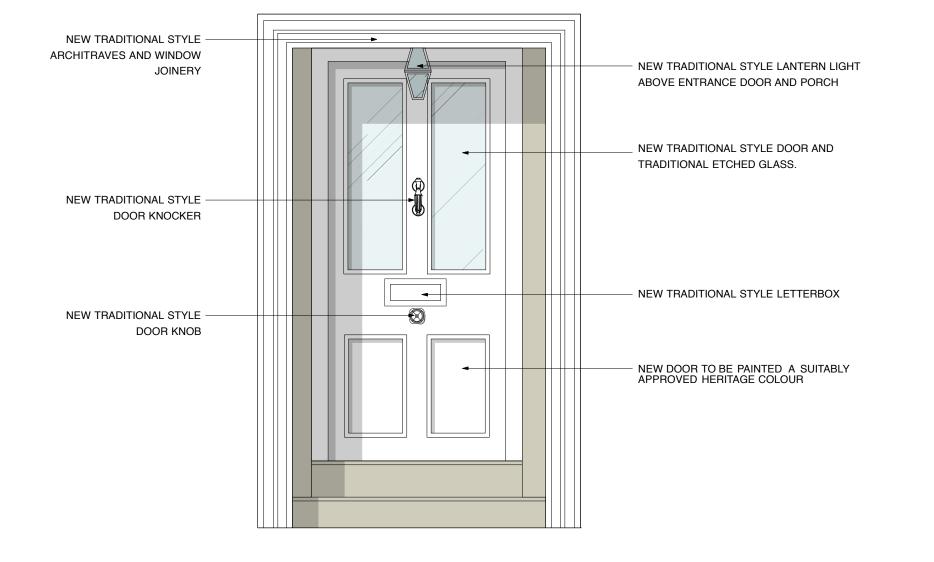

PROPOSED FRONT DOOR REPLACEMENT (1:20@A3)

NO. 4 ETON VILLAS • LONDON • NW3 4SX Rev. Comments Date Project SCALE BAR Reference scale in metres. 10 cm total length at 1: 1 scale Drawing Title PROPOSED FRONT DOOR ELEVATION AND DETAIL 430 / 116 Revision Dwg No. 10 2 4 3 5 1 1:20/1:10 @ A3 Date AUGUST 2018 Drawn by PM Scale