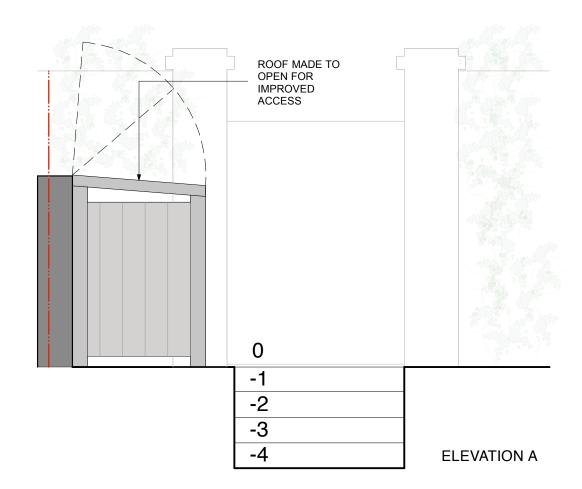

| EXISTING TREE TO BE RETAINED AND<br>PROTECTED DURING WORKS - SEE<br>ARBORICULTURAL REPORT<br>GREEN DASHED LINES INDICATE<br>NON-ORIGINAL BRICK PILLAR AND WALL<br>TO BE REMOVED. |                                |
|----------------------------------------------------------------------------------------------------------------------------------------------------------------------------------|--------------------------------|
| REPLACEMENT ACCESS GATE TO FORM                                                                                                                                                  |                                |
| EXISTING DROPPED KERB<br>TO BE RETAINED.                                                                                                                                         |                                |
|                                                                                                                                                                                  |                                |
|                                                                                                                                                                                  |                                |
| ARCHITECTURE / DESIGN / PROJECT MANA<br>SUITE 5 / 26 CADOGAN SQUARE / LONDON / SW1X OJP<br>INF0@ATELIERWEST.CO.UK / WWW.ATELIERWEST.CO.UK                                        | 0203 587 7227<br>07801 650 531 |
|                                                                                                                                                                                  | 5,001000001                    |