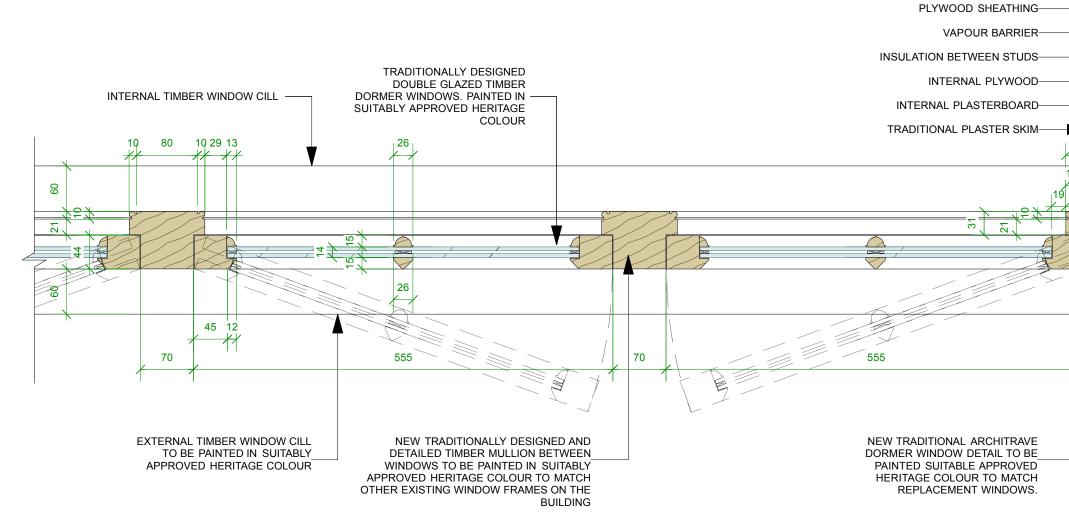

TRADITIONALLY DETAILED LEAD-FLASHED DORMER CHEEKS TO PRESERVE AND IMPROVE THE VISUAL APPEARANCE OF THE HERITAGE CHARACTER OF THE BUILDING

TRADITIONAL LEAD CLEAT-

|                                                                       |       | Rev. Comments Date Project NO. 4 ETON VILLAS • LONDON • NW3 4SX |  |              |              | ONDON • NW3 4SX |                         |
|-----------------------------------------------------------------------|-------|-----------------------------------------------------------------|--|--------------|--------------|-----------------|-------------------------|
| SCALE BAR Reference scale in metres. 10 cm total length at 1: 1 scale |       | e                                                               |  | Drawing Titl | e PROPOSED D | ORMER           | WINDOW DETAIL           |
| 0 1 2                                                                 | 3 4 5 | 10                                                              |  | Dwg No.      | 430 / 115    |                 | Revision                |
|                                                                       |       |                                                                 |  | Scale        | 1:5 @ A3     | Date            | AUGUST 2018 Drawn by RR |