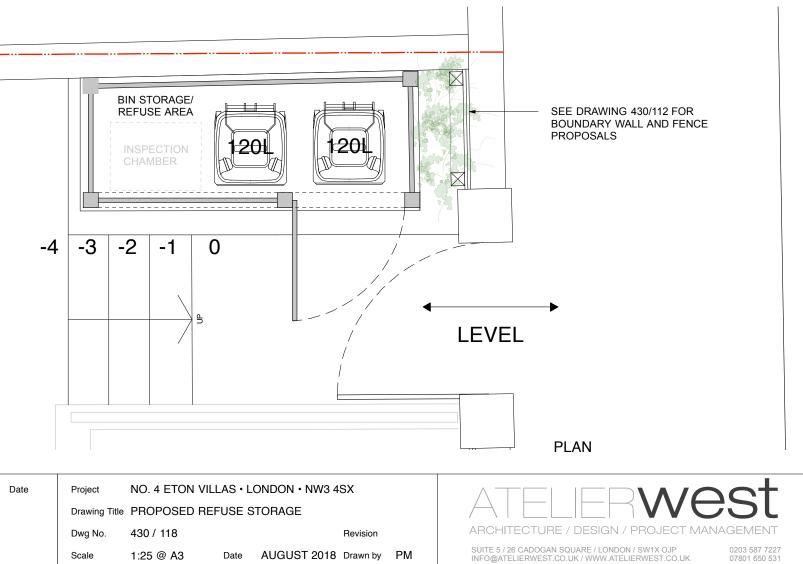

## PROPOSED FRONT DOOR REPLACEMENT DETAIL (1:10@A3)

| Rev. Comments | Date | Project                               | NO. 4 ETON V | O. 4 ETON VILLAS • LONDON • NW3 4SX |             |          |    |
|---------------|------|---------------------------------------|--------------|-------------------------------------|-------------|----------|----|
|               |      | Drawing Title PROPOSED REFUSE STORAGE |              |                                     |             |          |    |
|               |      | Dwg No.                               | 430 / 118    |                                     |             | Revision |    |
|               |      | Scale                                 | 1:25 @ A3    | Date                                | AUGUST 2018 | Drawn by | PM |