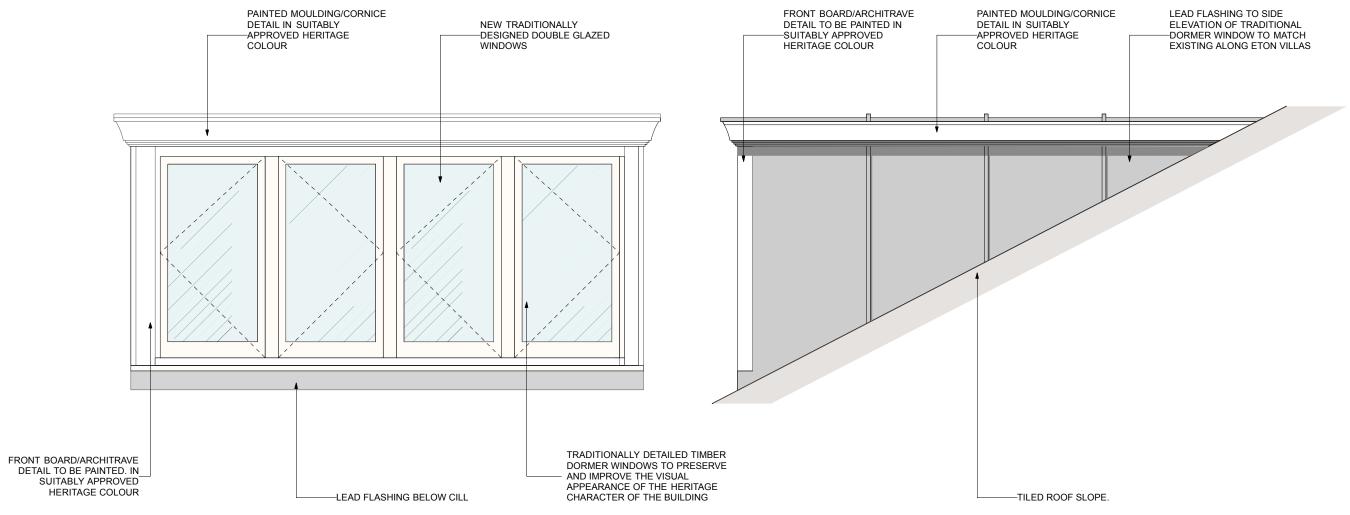

PROPOSED DORMER - FRONT ELEVATION

**PROPOSED DORMER - SIDE ELEVATION** 

|           |       | Rev. Comments           | Date                       | Project           | Project NO. 4 ETON VILLAS • LONDON • NW3 4SX |  |             |              |       |                          |  |
|-----------|-------|-------------------------|----------------------------|-------------------|----------------------------------------------|--|-------------|--------------|-------|--------------------------|--|
| 0         | 500mm | 1000mm                  | 1500mm                     | 2000mm            |                                              |  | Drawing Tit | e PROPOSED D | ORMER | FRONT AND SIDE ELEVATION |  |
| SCALE BAR |       | Reference scale in mill | limetres. 10 cm total leng | oth at 1: 1 scale |                                              |  | Dwg No.     | 430 / 114    |       | Revision                 |  |
|           |       |                         |                            |                   |                                              |  | Scale       | 1:20 @ A3    | Date  | AUGUST 2018 Drawn by RR  |  |