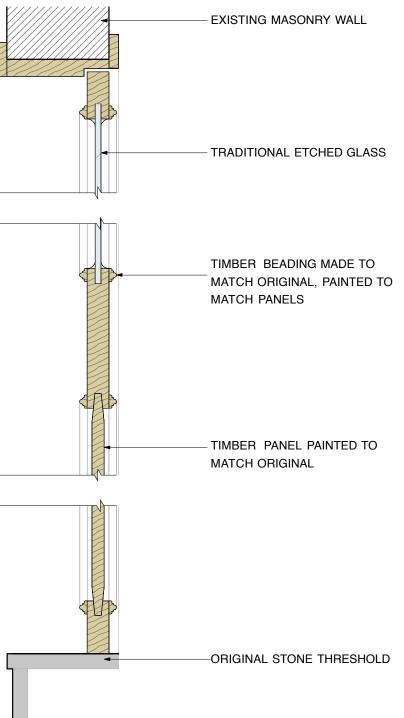

PROPOSED FRONT DOOR REPLACEMENT (1:20@A3)

NO. 4 ETON VILLAS • LONDON • NW3 4SX Rev. Comments Date Project SCALE BAR Reference scale in metres. 10 cm total length at 1: 1 scale Drawing Title PROPOSED FRONT DOOR ELEVATION AND DETAIL 430 / 116 Revision Dwg No. 10 2 4 3 5 1 1:20/1:10 @ A3 Date AUGUST 2018 Drawn by PM Scale

## PROPOSED FRONT DOOR REPLACEMENT DETAIL (1:10@A3)

| Rev. Comments | Date | Project                               | NO. 4 ETON V | O. 4 ETON VILLAS • LONDON • NW3 4SX |             |          |    |
|---------------|------|---------------------------------------|--------------|-------------------------------------|-------------|----------|----|
|               |      | Drawing Title PROPOSED REFUSE STORAGE |              |                                     |             |          |    |
|               |      | Dwg No.                               | 430 / 118    |                                     |             | Revision |    |
|               |      | Scale                                 | 1:25 @ A3    | Date                                | AUGUST 2018 | Drawn by | PM |