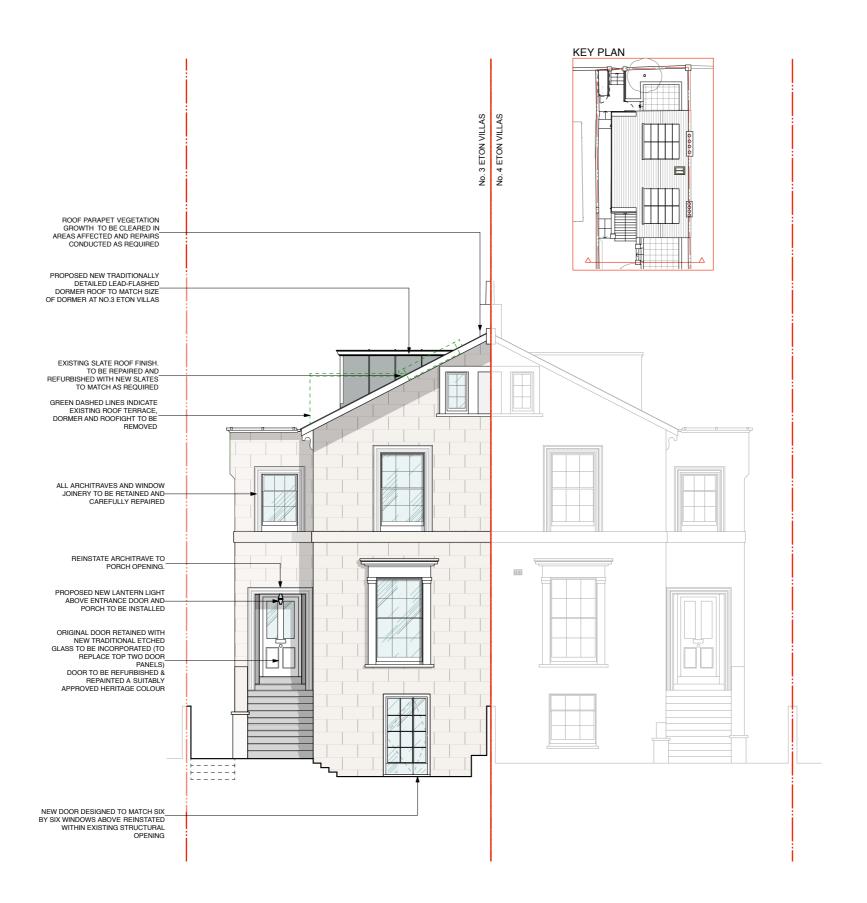

Rev. Comments

Date

Project NO. 4 ETON VILLAS • LONDON • NW3 4SX

Drawing Title PROPOSED REAR ELEVATION

Dwg No. 430 / 108 Revision

Scale 1:100 @ A3 Date AUGUST 2018 Drawn by RR

ARCHITECTURE / DESIGN / PROJECT MANAGEMEN