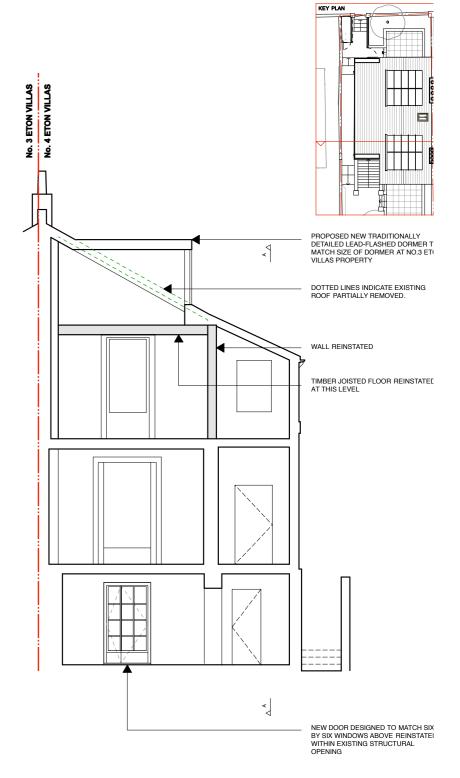

Drawing Title PROPOSED SECTION A-A and SECTION B-B

430 / 110 Dwg No. 1:100 @ A3 Scale

Date

Revision Date AUGUST 2018 Drawn by RR ARCHITECTURE / DESIGN / PROJECT MANAGEMEN

SUITE 5 / 26 CADOGAN SQUARE / LONDON / SW1X OJP INFO@ATELIERWEST.CO.UK / WWW.ATELIERWEST.CO.UK