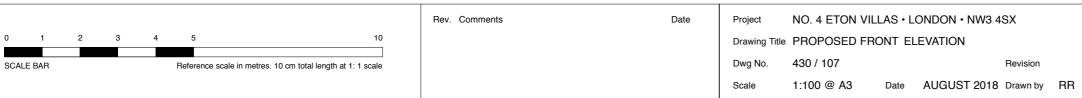

Rev. Comments

Date

Project NO. 4 ETON VILLAS • LONDON • NW3 4SX

Drawing Title PROPOSED REAR ELEVATION

Dwg No. 430 / 108 Revision

Scale 1:100 @ A3 Date AUGUST 2018 Drawn by RR

ARCHITECTURE / DESIGN / PROJECT MANAGEMEN