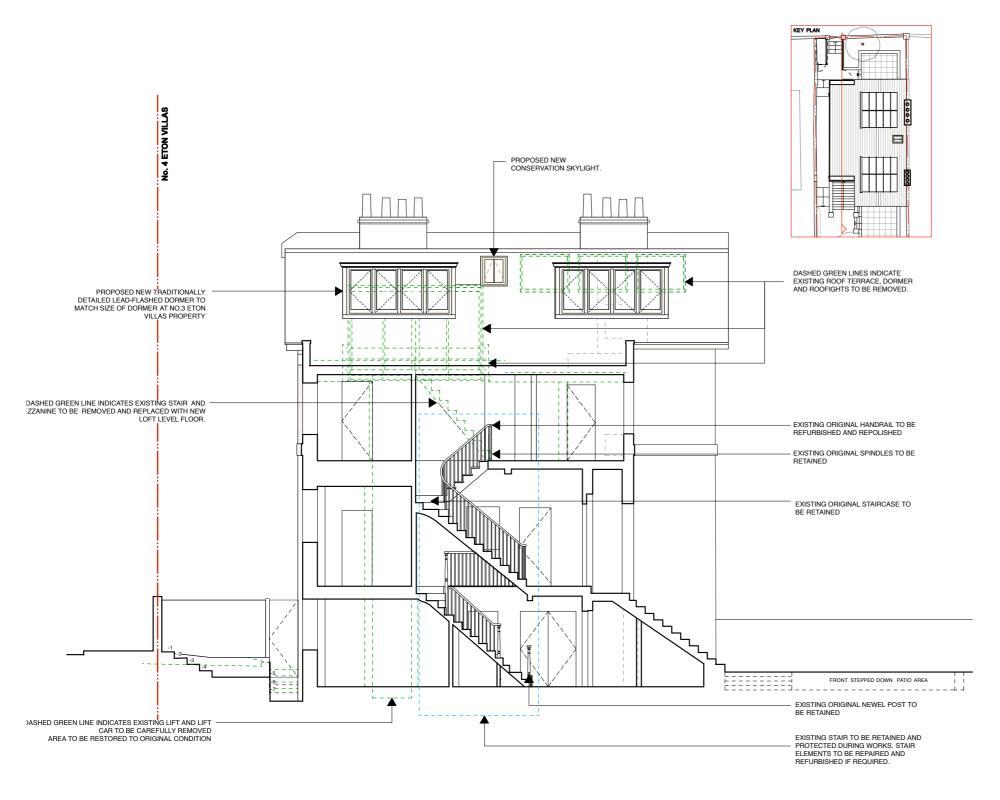

Drawing Title PROPOSED SECTION A-A and SECTION B-B

430 / 110 Dwg No. 1:100 @ A3 Scale

Date

Revision Date AUGUST 2018 Drawn by RR ARCHITECTURE / DESIGN / PROJECT MANAGEMEN

SUITE 5 / 26 CADOGAN SQUARE / LONDON / SW1X OJP INFO@ATELIERWEST.CO.UK / WWW.ATELIERWEST.CO.UK