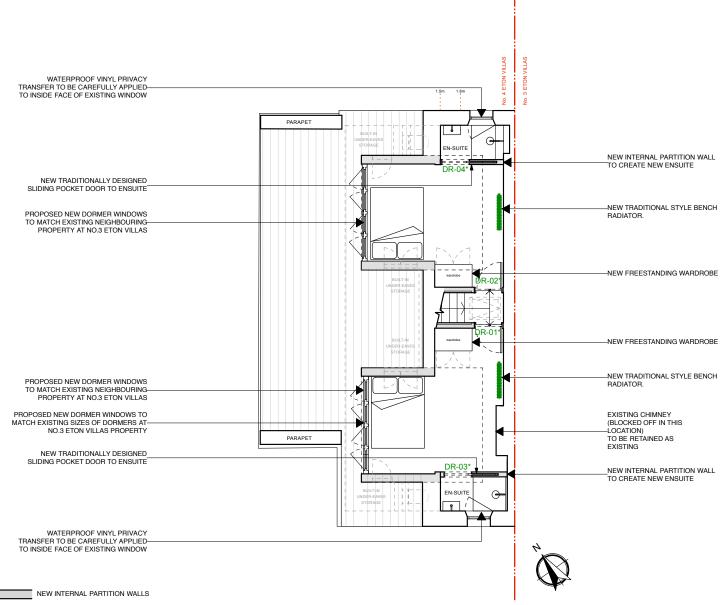

## SECOND FLOOR DOORS

DR-01\* - loft bedroom (rear) single-swing entrance door - NEW

DR-02\* - loft bedroom (front) single-swing entrance door - NEW

DR-03\* - loft en-suite sliding door (rear) - NEW

DR-04\* - loft en-suite sliding door (front) - NEW

ALL DOORS AS IDENTIFIED ABOVE AND ON THE ASSOCIATED PLANS ARE TO BE RETAINED AND REDECORATED UNLESS OTHERWISE STATED

(NEW DOORS ARE HIGHLIGHTED WITH ASTERIX\*)

Rev. Comments

Date

Project NO. 4 ETON VILLAS • LONDON • NW3 4SX

Drawing Title PROPOSED SECOND FLOOR

Dwg No. 430 / 105

Scale

1:100 @ A3

Revision

Date AUGUST 2018 Drawn by RR

ARCHITECTURE / DESIGN / PROJECT MANAGEMENT

SUITE 5 / 26 CADOGAN SQUARE / LONDON / SW1X OJP INFO@ATELIERWEST.CO.UK / WWW.ATELIERWEST.CO.UK