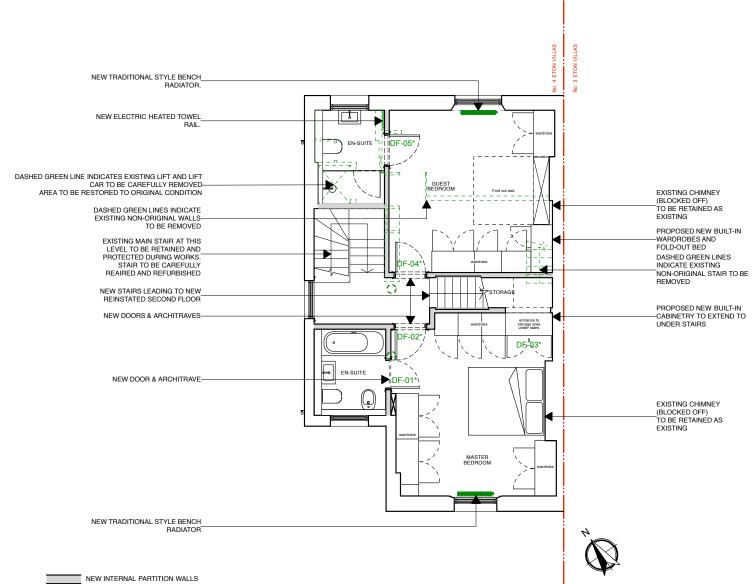

## FIRST FLOOR DOORS

DF-01\* - master en-suite (new) - NEW

DF-02\* - master bedroom (new) - NEW

DF-03\* - storage (new) - NEW

DF-04\* - guest bedroom (rear) - NEW

DF-05\* - guest en-suite (rear) - NEW

ALL DOORS AS IDENTIFIED ABOVE AND ON THE ASSOCIATED PLANS ARE TO BE RETAINED AND REDECORATED UNLESS OTHERWISE STATED

(NEW DOORS ARE HIGHLIGHTED WITH ASTERIX\* )

Rev. Comments

Date

Project NO. 4 ETON VILLAS • LONDON • NW3 4SX

Drawing Title PROPOSED FIRST FLOOR

Dwg No. 430 / 104

Scale

1:100 @ A3

Revision

Date AUGUST 2018 Drawn by RR

ATELIERWEST ARCHITECTURE / DESIGN / PROJECT MANAGEMENT

SUITE 5 / 26 CADOGAN SQUARE / LONDON / SW1X OJP INFO@ATELIERWEST.CO.UK / WWW.ATELIERWEST.CO.UK