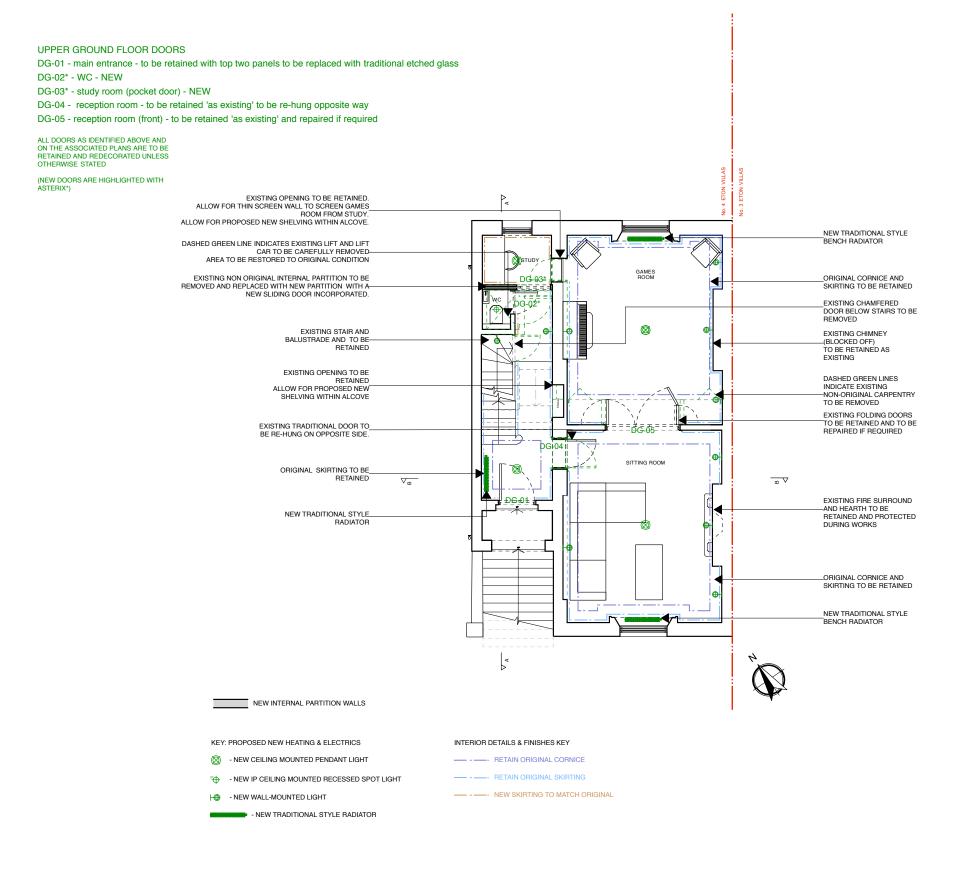

Date AUGUST 2018 Drawn by RR

SUITE 5 / 26 CADOGAN SQUARE / LONDON / SW1X OJP INFO@ATELIERWEST.CO.UK / WWW.ATELIERWEST.CO.UK

Rev. Comments

Project NO. 4 ETON VILLAS • LONDON • NW3 4SX

1:100 @ A3

Drawing Title PROPOSED GROUND FLOOR

Dwg No. 430 / 103

Scale

Date

Revision

Date AUGUST 2018 Drawn by RR

SUITE 5 / 26 CADOGAN SQUARE / LONDON / SW1X OJP INFO@ATELIERWEST.CO.UK / WWW.ATELIERWEST.CO.UK

ARCHITECTURE / DESIGN / PROJECT MANAGEMENT