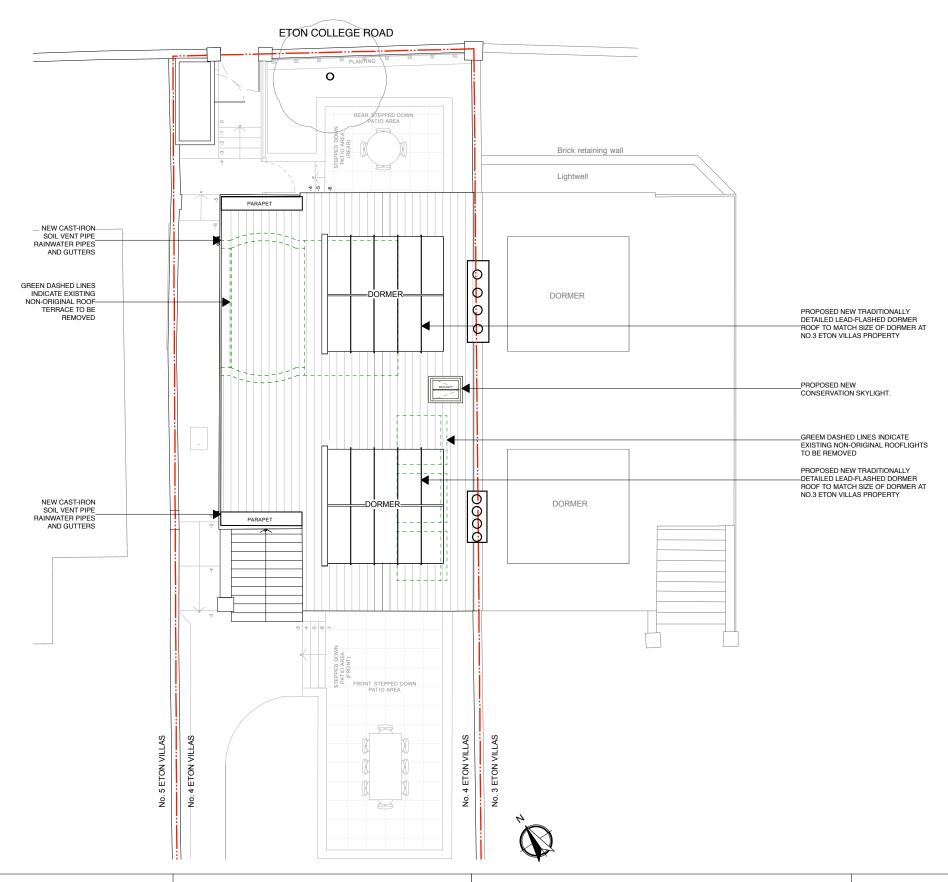

Rev. Comments

Project NO. 4 ETON VILLAS • LONDON • NW3 4SX

Drawing Title PROPOSED ROOF PLAN

Dwg No. 430 / 106

Scale

Date

1:50 @ A3 Date AUGUST 2018 Drawn by RR

ATELIER West ARCHITECTURE / DESIGN / PROJECT MANAGEMENT

SUITE 5 / 26 CADOGAN SQUARE / LONDON / SW1X OJP INFO@ATELIERWEST.CO.UK / WWW.ATELIERWEST.CO.UK

0203 587 7227

Revision