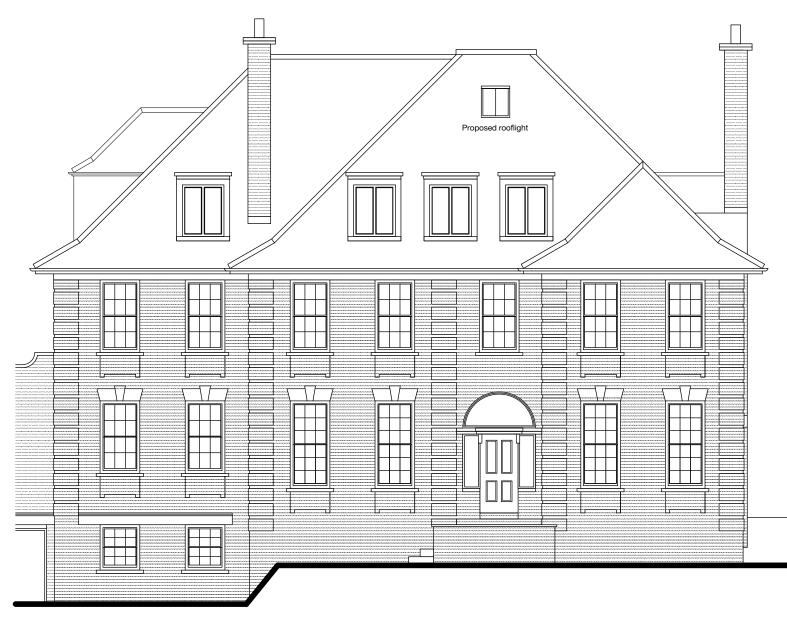

0 1 2 3 4 5 metres

Do not scale from drawing Drawing to be read in conjunction with all other relevant documents

PROPOSED EAST ELEVATION

| ſ | MKS Architects | Office<br>MKS Architects<br>1 Cobham Mews<br>Agar Grove<br>Telephone 020 7483 4552<br>Fax 020 7483 3026<br>email: office@mksarchitects.com | Client | Kristina Widegren              | Scale | 1 :100 @ A3 | Ĭ    | Notes                                       |
|---|----------------|--------------------------------------------------------------------------------------------------------------------------------------------|--------|--------------------------------|-------|-------------|------|---------------------------------------------|
|   |                |                                                                                                                                            | Job    | Flat E, 89 Reddington Road NW3 | Date  | 02.03.18    | P04  | Rev. C 17.08.2018: Number of rooflights red |
|   |                |                                                                                                                                            | Drwg.  | Proposed East Elevation        | Dwn.  | PS          | RevC |                                             |

educed

Do not scale from drawing Drawing to be read in conjunction with all other relevant documents

**PROPOSED WEST ELEVATION** 

| MKS Architects | Office<br>MKS Architects<br>1 Cobham Mews<br>Agar Grove<br>Telephone 020 7483 4552<br>Fax 020 7483 3026<br>email: office@mksarchitects.com | Client | Kristina Widegren              | Scale | 1.100 @ AS |       | Notes                                             |
|----------------|--------------------------------------------------------------------------------------------------------------------------------------------|--------|--------------------------------|-------|------------|-------|---------------------------------------------------|
|                |                                                                                                                                            | Job    | Flat E, 89 Reddington Road NW3 | Date  | 02.03.18   | P05   | Rev. C 17.08.2018: Numbers of roof lights reduced |
|                |                                                                                                                                            | Drwg.  | Proposed West Elevations       | Dwn.  | PS         | Rev C |                                                   |