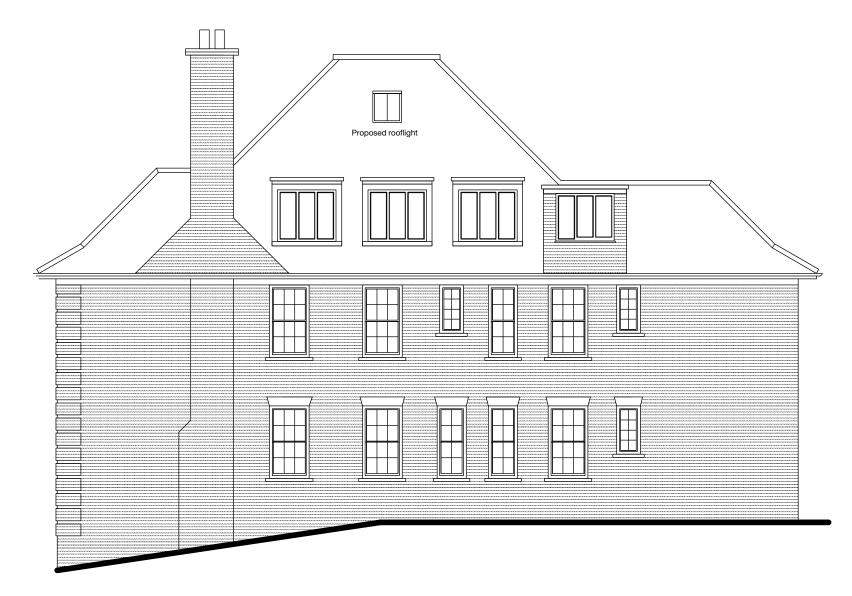

0 1 2 3 4 5 metres

Do not scale from drawing Drawing to be read in conjunction with all other relevant documents

PROPOSED EAST ELEVATION

| ſ | MKS Architects | Office<br>MKS Architects<br>1 Cobham Mews<br>Agar Grove<br>Telephone 020 7483 4552<br>Fax 020 7483 3026<br>email: office@mksarchitects.com | Client | Kristina Widegren              | Scale | 1 :100 @ A3 | Ĭ    | Notes                                       |
|---|----------------|--------------------------------------------------------------------------------------------------------------------------------------------|--------|--------------------------------|-------|-------------|------|---------------------------------------------|
|   |                |                                                                                                                                            | Job    | Flat E, 89 Reddington Road NW3 | Date  | 02.03.18    | P04  | Rev. C 17.08.2018: Number of rooflights red |
|   |                |                                                                                                                                            | Drwg.  | Proposed East Elevation        | Dwn.  | PS          | RevC |                                             |

educed

Do not scale from drawing Drawing to be read in conjunction with all other relevant documents

**PROPOSED WEST ELEVATION** 

| MKS Architects | Office<br>MKS Architects<br>1 Cobham Mews<br>Agar Grove<br>Telephone 020 7483 4552<br>Fax 020 7483 3026<br>email: office@mksarchitects.com | Client | Kristina Widegren              | Scale | 1.100 @ AS |       | Notes                                             |
|----------------|--------------------------------------------------------------------------------------------------------------------------------------------|--------|--------------------------------|-------|------------|-------|---------------------------------------------------|
|                |                                                                                                                                            | Job    | Flat E, 89 Reddington Road NW3 | Date  | 02.03.18   | P05   | Rev. C 17.08.2018: Numbers of roof lights reduced |
|                |                                                                                                                                            | Drwg.  | Proposed West Elevations       | Dwn.  | PS         | Rev C |                                                   |