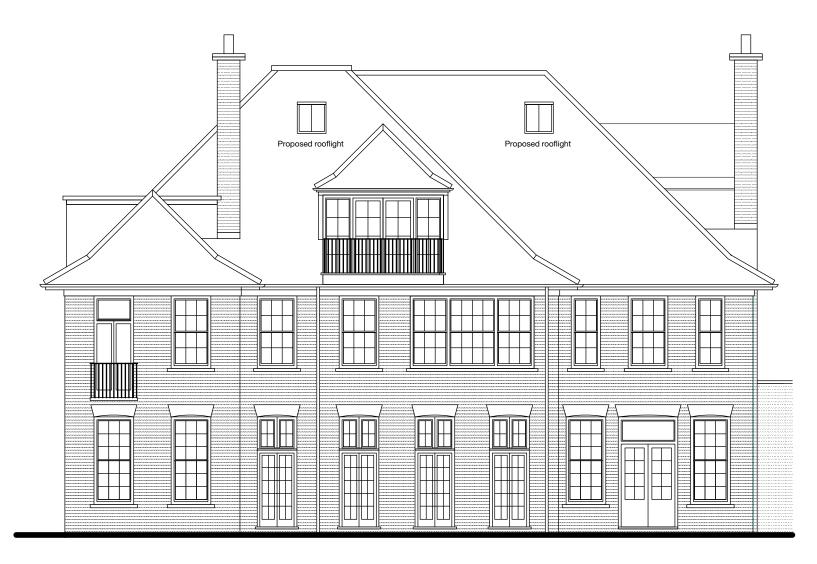

ced

Do not scale from drawing Drawing to be read in conjunction with all other relevant documents

**PROPOSED NORTH ELEVATION** 

| MKS Architects | Office<br>MKS Architects<br>1 Cobham Mews<br>Agar Grove<br>Telephone 020 7483 4552<br>Fax 020 7483 3026<br>email: office@mksarchitects.com | Client | Kristina Widegren              | Scale | 1 :100 @ A3 | Drwg. No.        |                                                |
|----------------|--------------------------------------------------------------------------------------------------------------------------------------------|--------|--------------------------------|-------|-------------|------------------|------------------------------------------------|
|                |                                                                                                                                            | Job    | Flat E, 89 Reddington Road NW3 | Date  | 02.03.18    | P06              | Rev. B: 13.08.2018: Numbers of roof lights red |
|                |                                                                                                                                            | Drwg.  | Proposed North Elevation       | Dwn.  | PS          | <sup>Rev</sup> B |                                                |

educed

Do not scale from drawing Drawing to be read in conjunction with all other relevant documents © MKS Architects