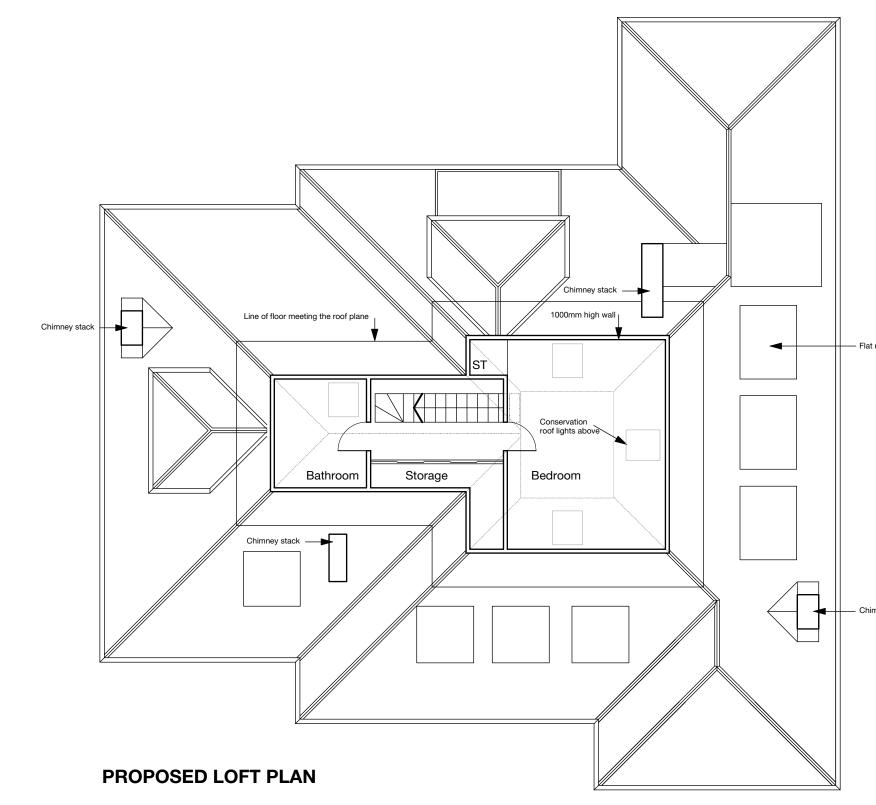

0 1 2 3 4 5 metres

Do not scale from drawing Drawing to be read in conjunction with all other relevant documents

| MKS Architects | Office<br>MKS Architects<br>1 Cobham Mews<br>Agar Grove<br>Telephone 020 7483 4552<br>Fax 020 7483 3026<br>email: office@mksarchitects.com | Client | Kristina Widegren              | Scale | 1 :100 @ A3 |       | Notes<br>Rev B 13.08.2018: Numbers of roof lights redusced |
|----------------|--------------------------------------------------------------------------------------------------------------------------------------------|--------|--------------------------------|-------|-------------|-------|------------------------------------------------------------|
|                |                                                                                                                                            | Job    | Flat E, 89 Reddington Road NW3 | Date  | 02.03.18    | P02   |                                                            |
|                |                                                                                                                                            | Drwg.  | Proposed Loft Plan             | Dwn.  | PS          | Rev B |                                                            |

- Flat roof to dormer window

- Chimney stack

0 1 2 3 4 5 metres

Do not scale from drawing Drawing to be read in conjunction with all other relevant documents © MKS Architects

| MKS Architects | Office<br>MKS Architects<br>1 Cobham Mews<br>Agar Grove<br>Telephone 020 7483 4552<br>Fax 020 7483 3026<br>email: office@mksarchitects.com | Client | Kristina Widegren              | Scale | 1 :100 @ A3 |       | Notes                                            |
|----------------|--------------------------------------------------------------------------------------------------------------------------------------------|--------|--------------------------------|-------|-------------|-------|--------------------------------------------------|
|                |                                                                                                                                            | Job    | Flat E, 89 Reddington Road NW3 | Date  | 02.03.18    | P03   | Rev C 17.08.2018: Numbers of roof lights reduced |
|                |                                                                                                                                            | Drwg.  | Proposed Roof Plan             | Dwn.  | PS          | Rev C |                                                  |