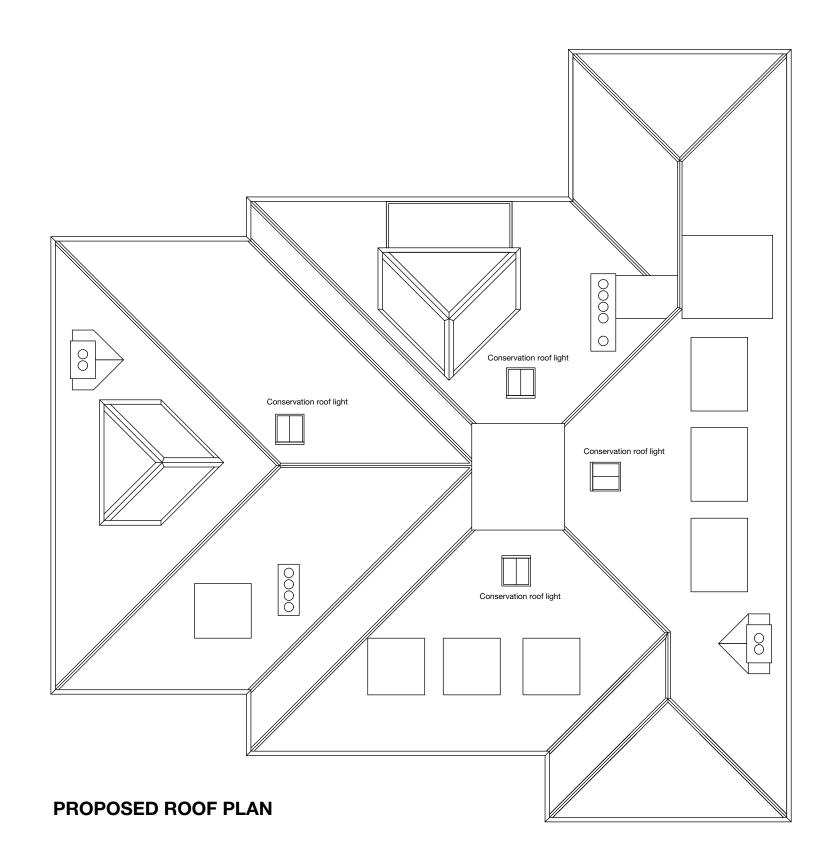

- Flat roof to dormer window

- Chimney stack

0 1 2 3 4 5 metres

Do not scale from drawing Drawing to be read in conjunction with all other relevant documents © MKS Architects

| MKS Architects | Office<br>MKS Architects<br>1 Cobham Mews<br>Agar Grove<br>Telephone 020 7483 4552<br>Fax 020 7483 3026<br>email: office@mksarchitects.com | Client | Kristina Widegren              | Scale | 1 :100 @ A3 |       | Notes                                            |
|----------------|--------------------------------------------------------------------------------------------------------------------------------------------|--------|--------------------------------|-------|-------------|-------|--------------------------------------------------|
|                |                                                                                                                                            | Job    | Flat E, 89 Reddington Road NW3 | Date  | 02.03.18    | P03   | Rev C 17.08.2018: Numbers of roof lights reduced |
|                |                                                                                                                                            | Drwg.  | Proposed Roof Plan             | Dwn.  | PS          | Rev C |                                                  |

0 1 2 3 4 5 metres

Do not scale from drawing Drawing to be read in conjunction with all other relevant documents

PROPOSED EAST ELEVATION

| ſ | MKS Architects | Office<br>MKS Architects<br>1 Cobham Mews<br>Agar Grove<br>Telephone 020 7483 4552<br>Fax 020 7483 3026<br>email: office@mksarchitects.com | Client | Kristina Widegren              | Scale | 1 :100 @ A3 | Ĭ    | Notes                                       |
|---|----------------|--------------------------------------------------------------------------------------------------------------------------------------------|--------|--------------------------------|-------|-------------|------|---------------------------------------------|
|   |                |                                                                                                                                            | Job    | Flat E, 89 Reddington Road NW3 | Date  | 02.03.18    | P04  | Rev. C 17.08.2018: Number of rooflights red |
|   |                |                                                                                                                                            | Drwg.  | Proposed East Elevation        | Dwn.  | PS          | RevC |                                             |