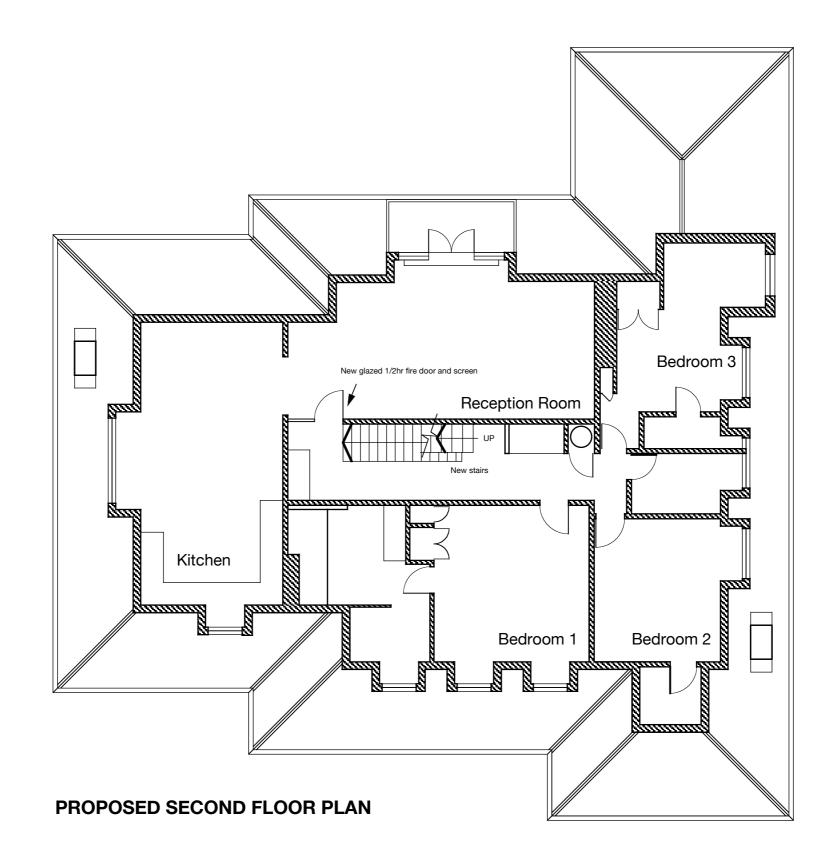

| MKS Architects | Office<br>MKS Architects<br>1 Cobham Mews<br>Agar Grove<br>Telephone 020 7483 4552<br>Fax 020 7483 3026<br>email: office@mksarchitects.com | Client | Kristina Widegren              | Scale | 1 :100 @ A3 |     | Notes |
|----------------|--------------------------------------------------------------------------------------------------------------------------------------------|--------|--------------------------------|-------|-------------|-----|-------|
|                |                                                                                                                                            | Job    | Flat E, 89 Reddington Road NW3 | Date  | 02.03.18    | P01 |       |
|                |                                                                                                                                            | Drwg.  | Proposed Second Floor Plan     | Dwn.  | PS          | Rev |       |