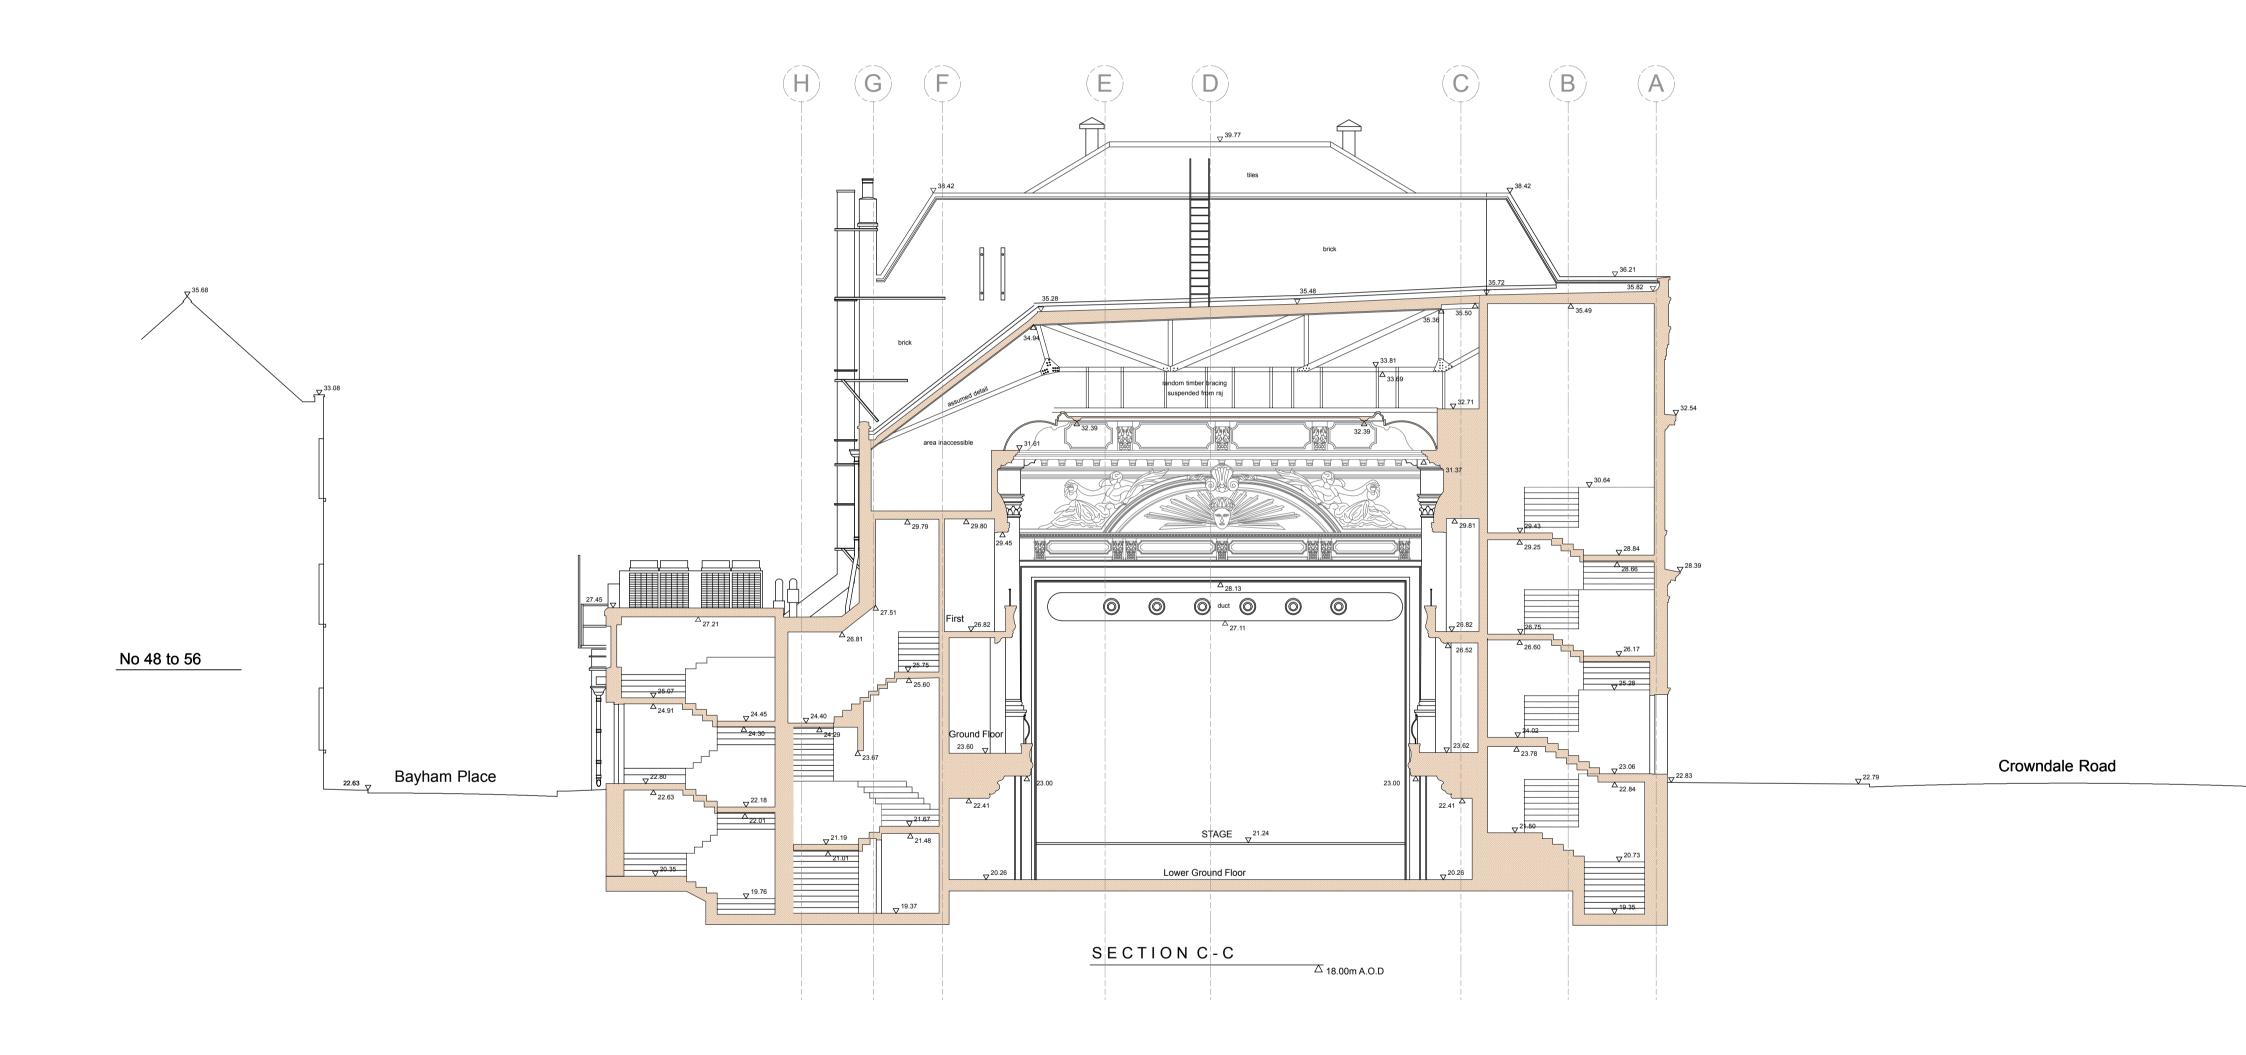

### LEGEND

|         | Existing Building Fabric KOKO née<br>Camden Palace Theatre (1900) |
|---------|-------------------------------------------------------------------|
|         | Existing Building Fabric<br>Hope & Anchor (approx. 1850)          |
|         | Existing Building Fabric<br>Bayham Place (from 1875)              |
|         | Existing Modern Building Fabric<br>Bayham Place (from 2006)       |
| RM.4-06 | Room Number                                                       |
| D4-02   | Door Number                                                       |
| W4-05   | Window Number                                                     |
|         | Hope & Anchor Demise                                              |
|         | Koko Demise                                                       |
|         | 1 Bayham Street & 65 Bayham<br>Place Demise                       |

## Archer Humphryes Architects

Basement Central House 142 Central Street London, United Kingdom EC1V 8AR T : +44 (0) 20 7251 8555

| project title<br>KOKO + Hope & Anchor + Bay | ham I             |              |
|---------------------------------------------|-------------------|--------------|
| Camden, London                              | nann              | laco         |
| drawing title                               | scale<br>1:100@A1 | date         |
| Existing Section CC                         |                   |              |
|                                             | drawn<br>FR/PC    | checke<br>DA |