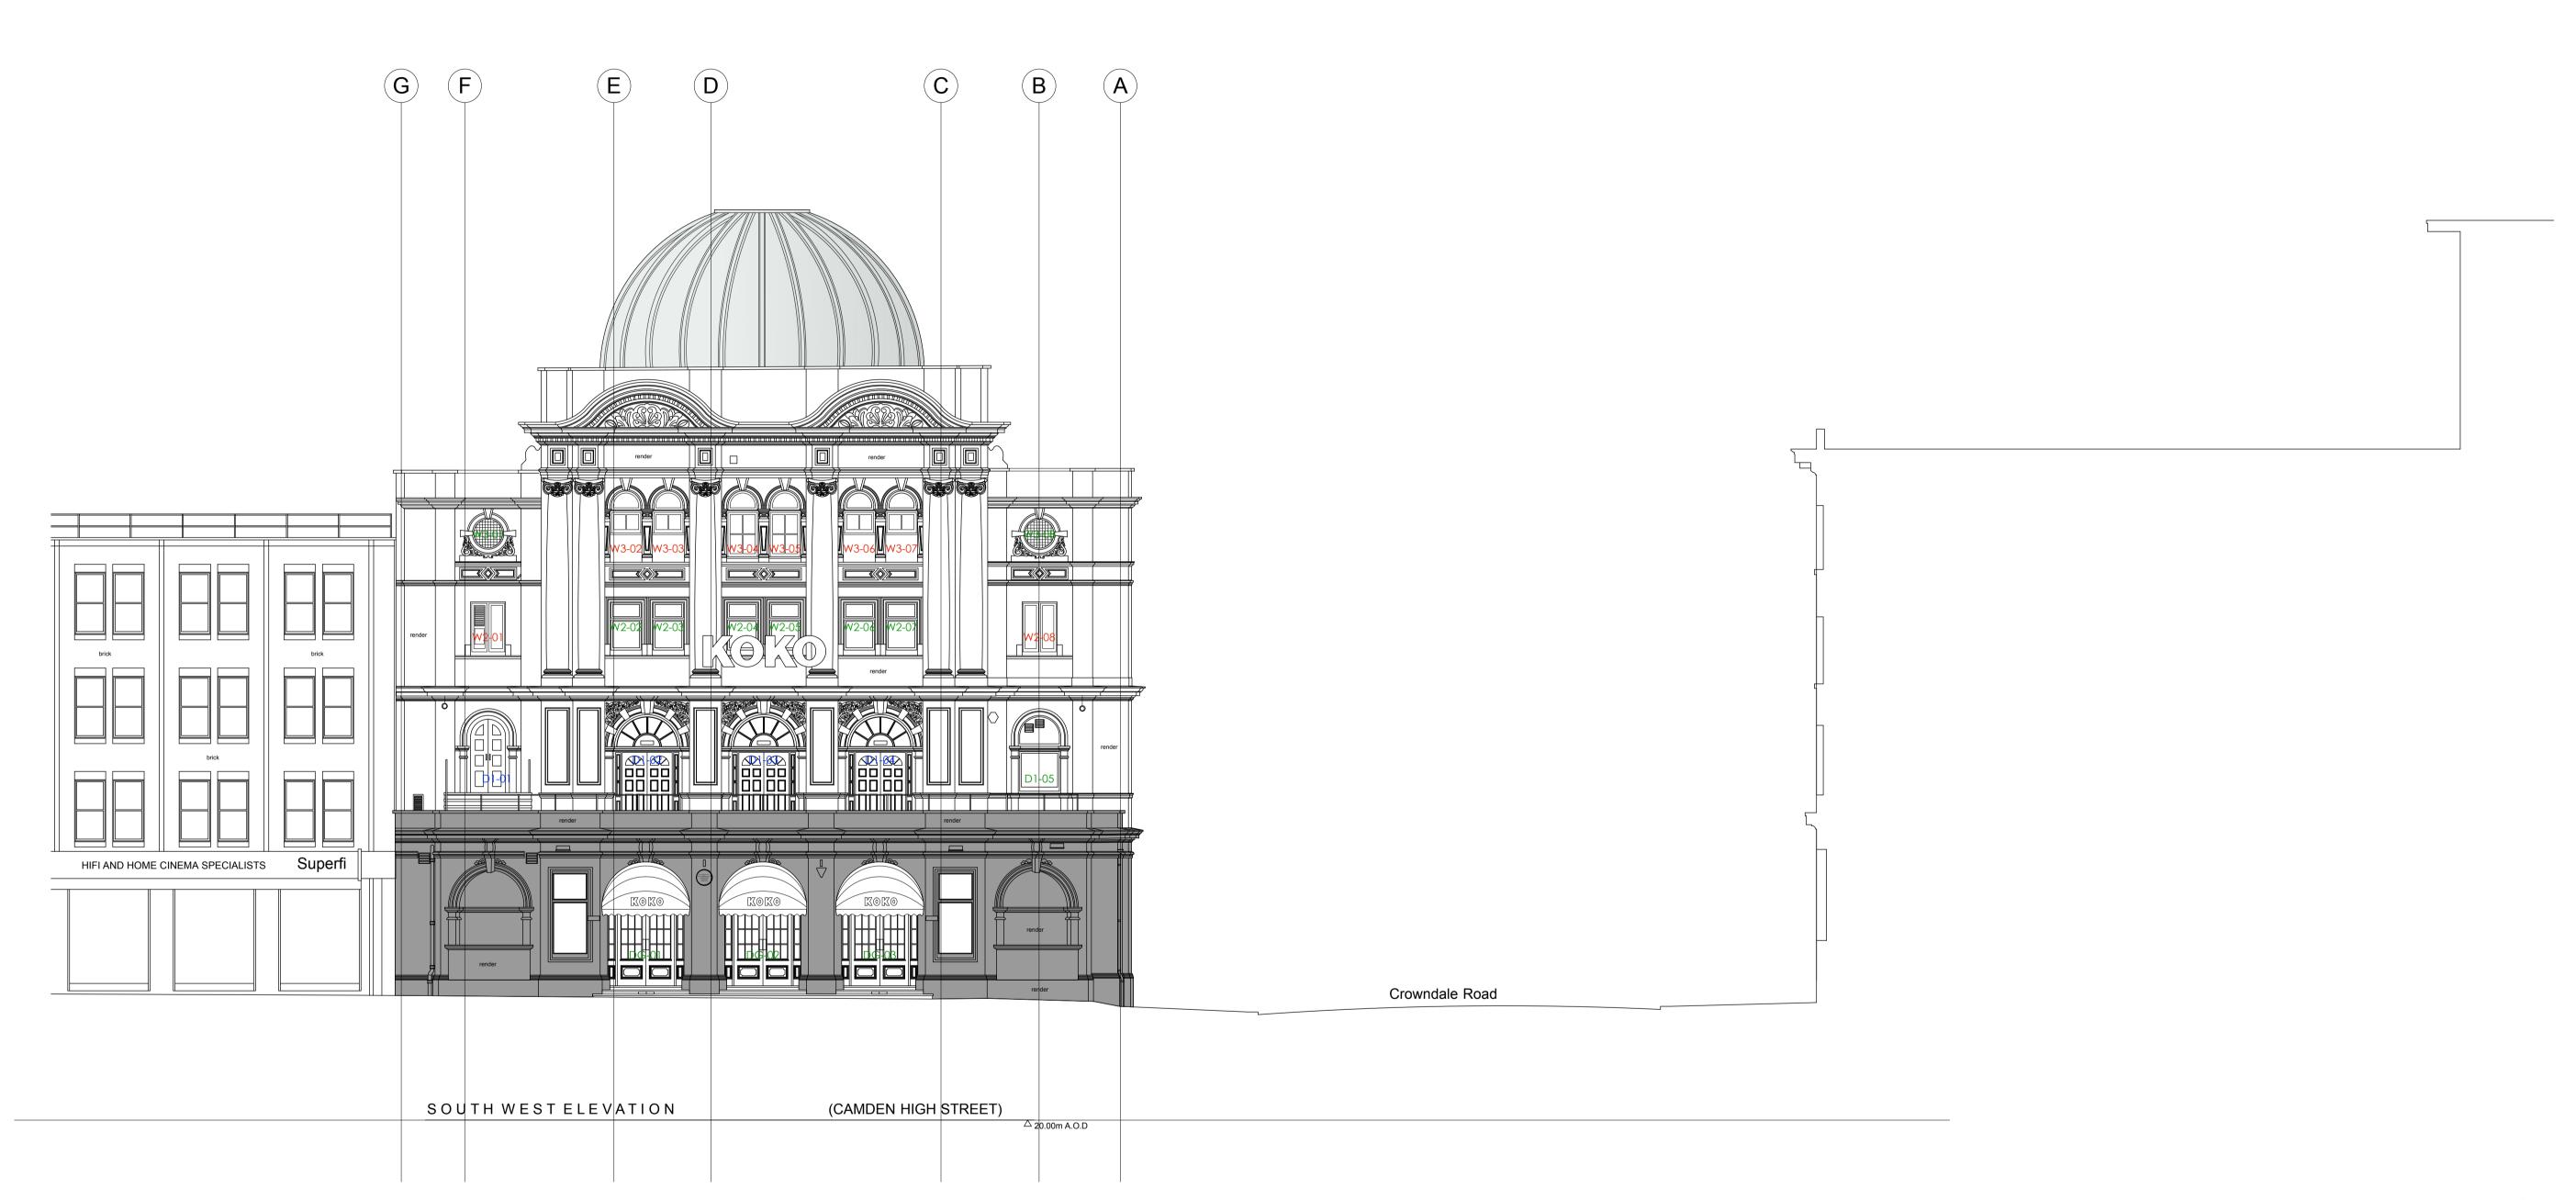

## Archer Humphryes Architects

Basement Central House 142 Central Street London, United Kingdom EC1V 8AR T:+44 (0) 20 7251 8555

KOKO + Hope & Anchor + Bayham Place Camden, London scale date
1:100 @ A1 28.11.16
drawn checked
FR/PC DA
revision drawing title
Existing Koko Front Elevation

drawing number AHA/KKC/GA/200