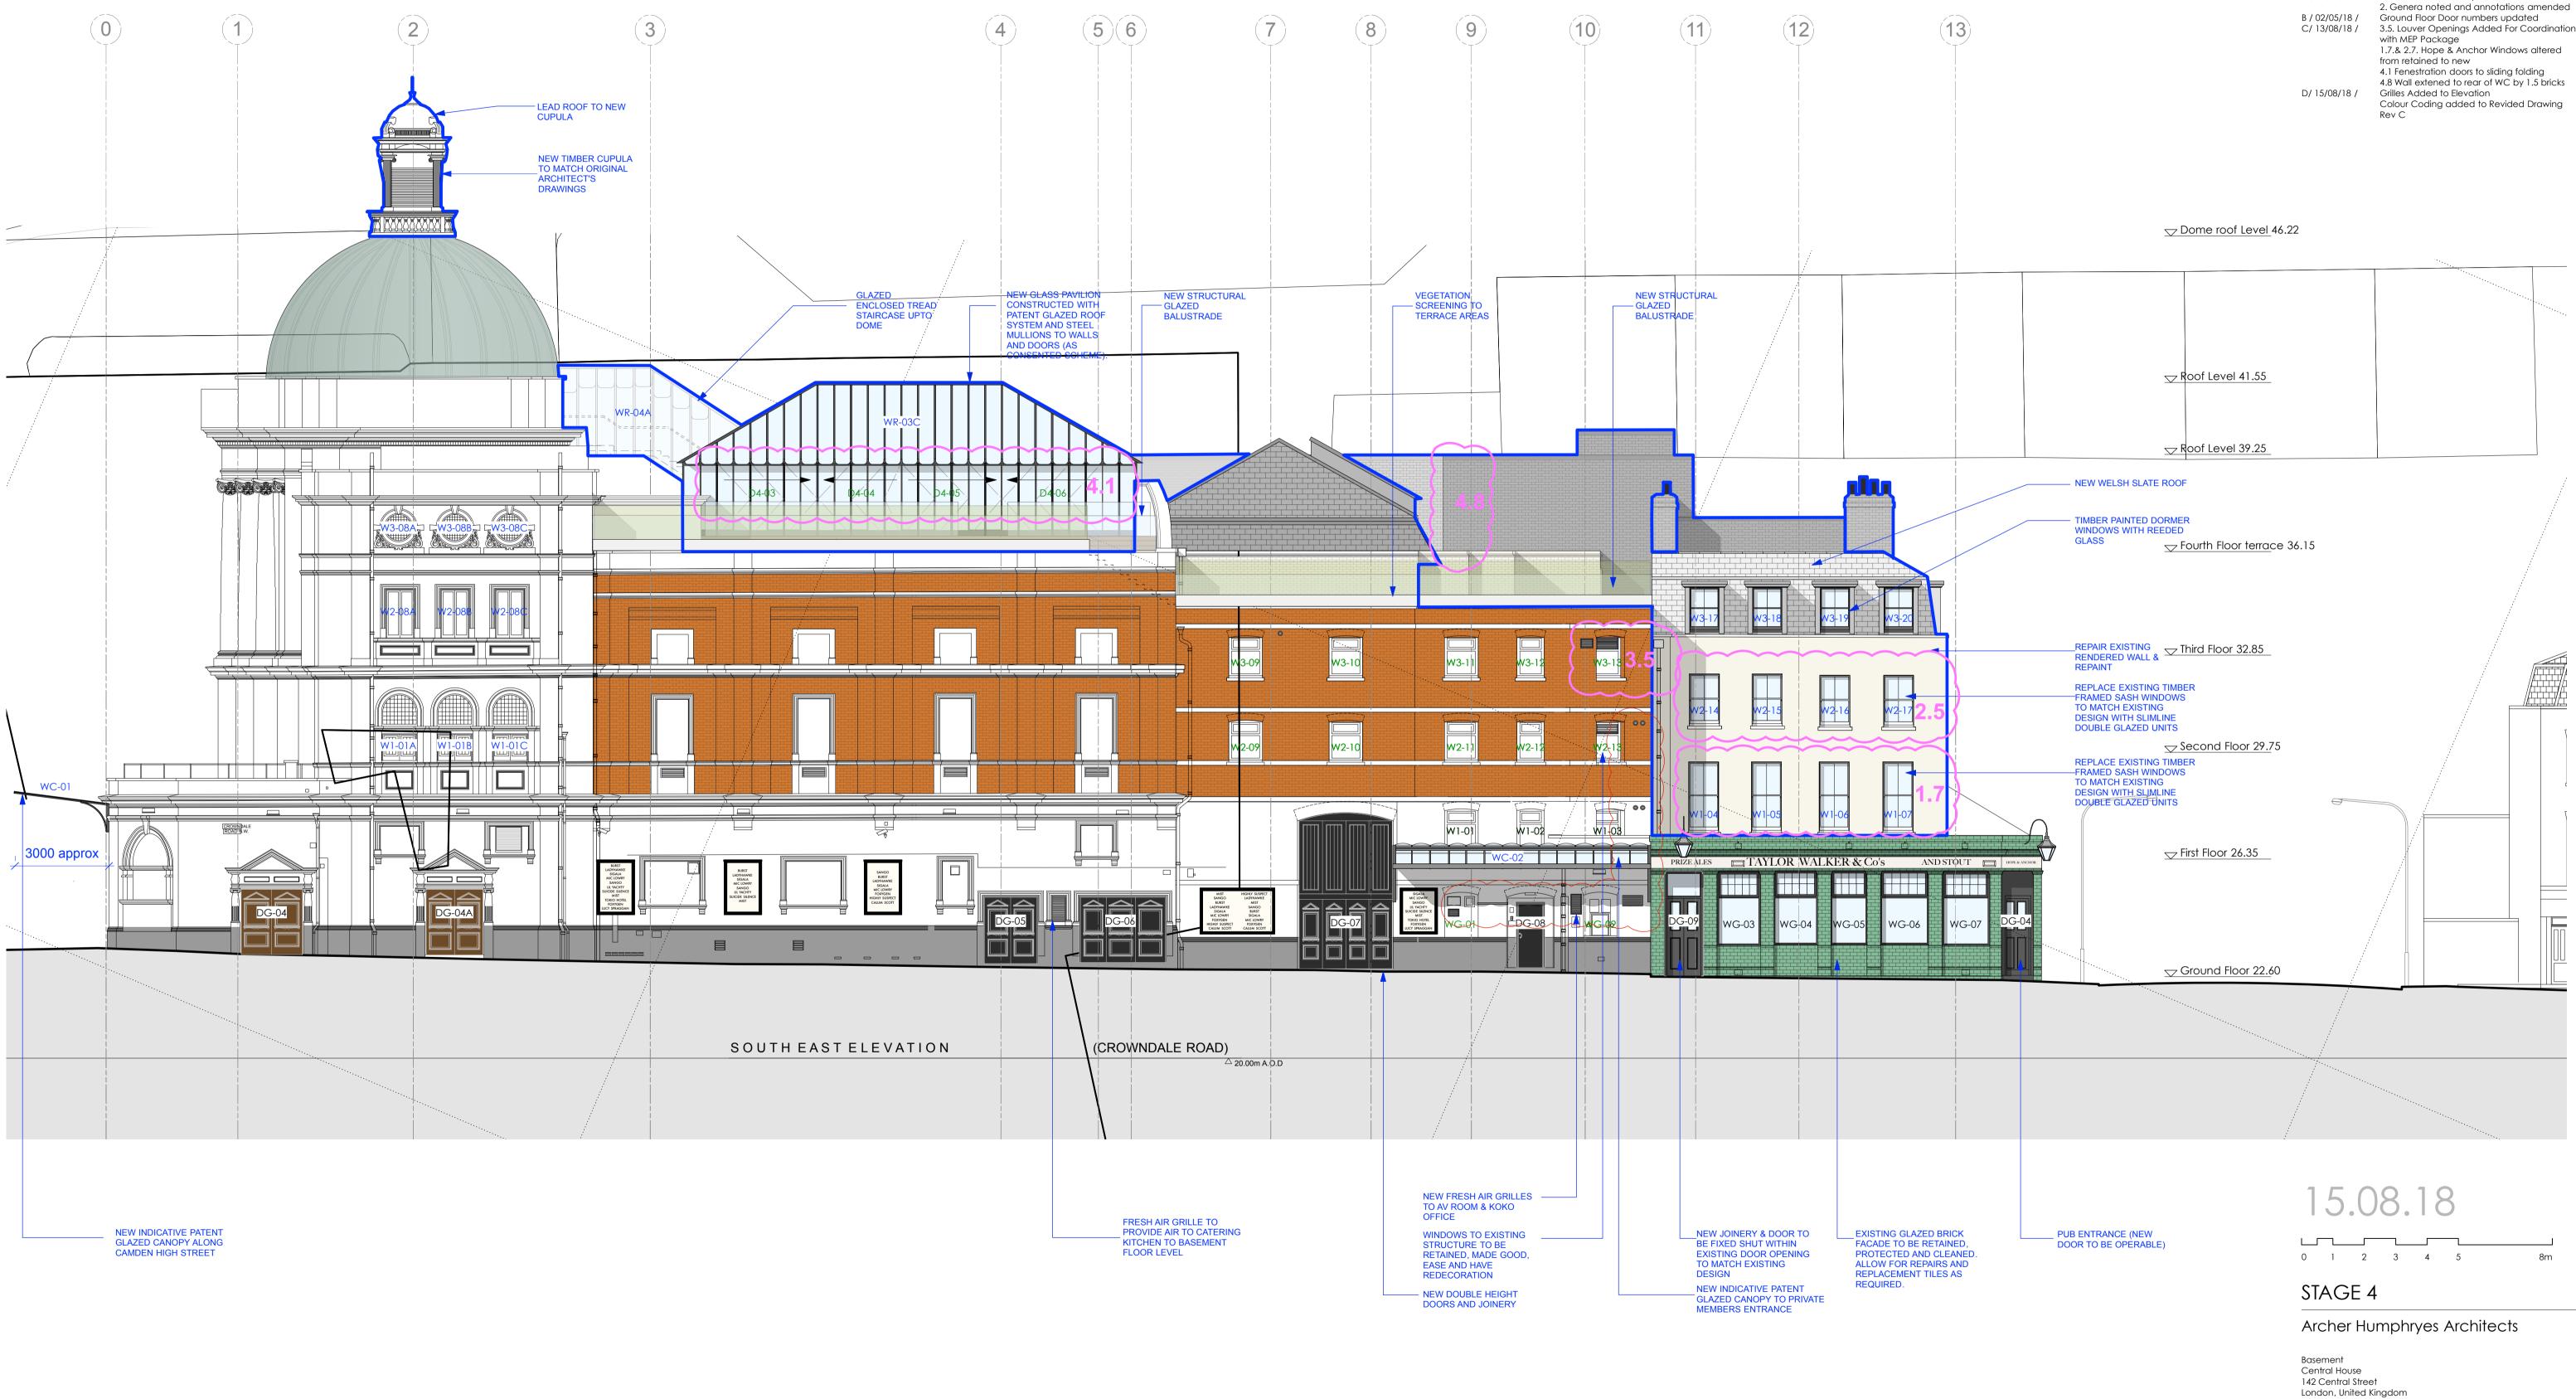

Do not scale from this drawing. Dimensions are in millimetres unless otherwise stated.

| revision / date / amendments |                                              |  |
|------------------------------|----------------------------------------------|--|
| - /26/01/18/                 | First Issue                                  |  |
| A / 02/03/18 /               | <ol> <li>Window numbers updated</li> </ol>   |  |
|                              | 2. Genera noted and annotations amended      |  |
| B/02/05/18/                  | Ground Floor Door numbers updated            |  |
| C/ 13/08/18 /                | 3.5. Louver Openings Added For Coordination  |  |
|                              | with MEP Package                             |  |
|                              | 1.7.& 2.7. Hope & Anchor Windows altered     |  |
|                              | from retained to new                         |  |
|                              | 4.1 Fenestration doors to sliding folding    |  |
|                              | 4.8 Wall extened to rear of WC by 1.5 bricks |  |
| D/ 15/08/18 /                | Grilles Added to Elevation                   |  |
|                              | Colour Coding added to Revided Drawing       |  |
|                              | Rev C                                        |  |
|                              |                                              |  |