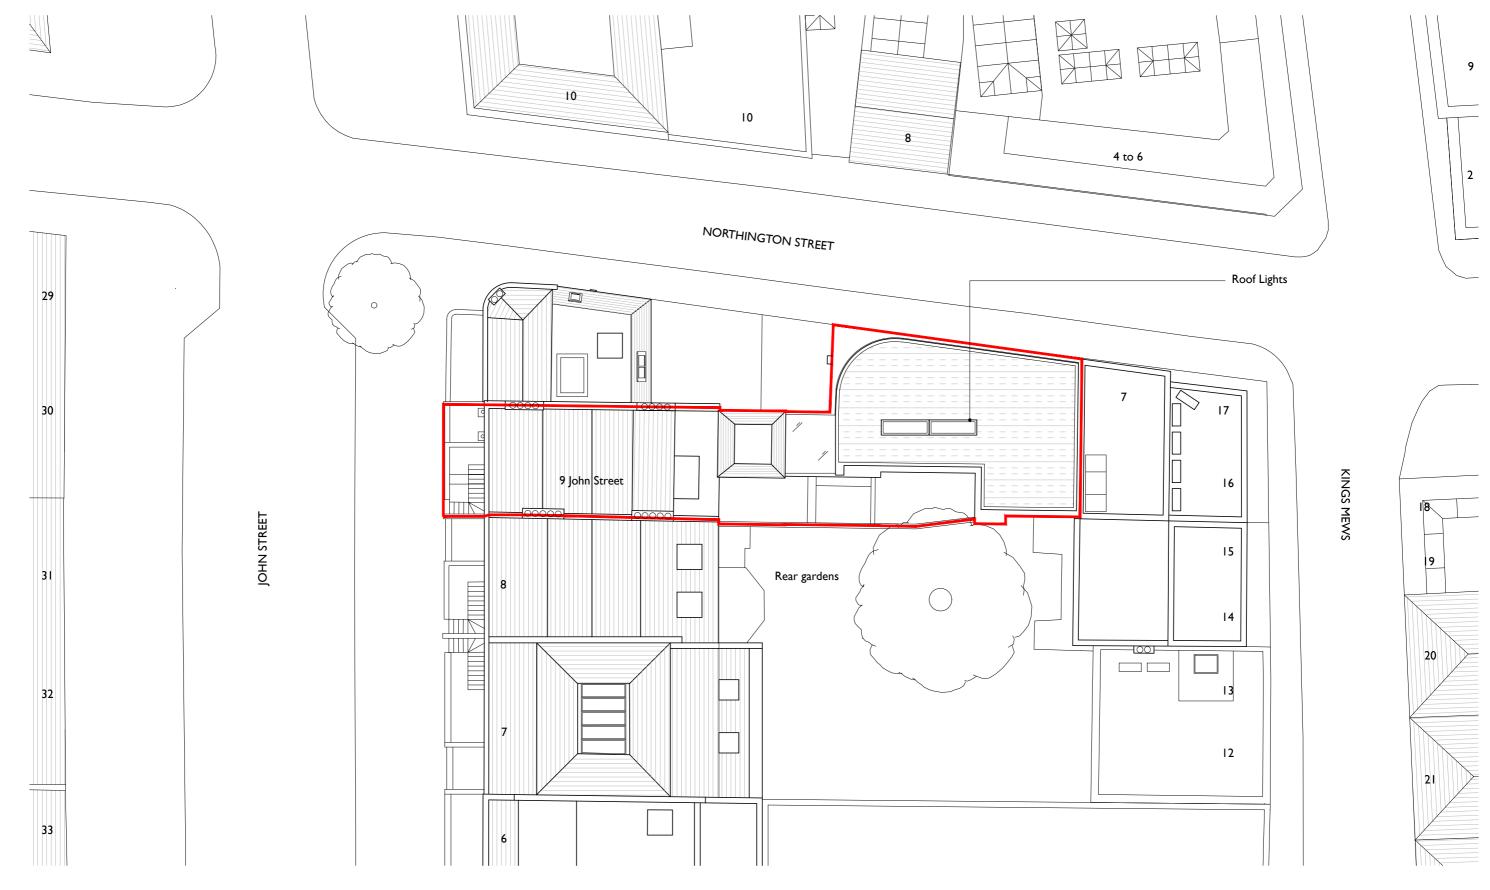

## 0 | PROPOSED SITE PLAN 1:200

| 0 | 5 | 10m | S |
|---|---|-----|---|
|   |   |     |   |

| Status:   | Planning                                             | Drawing: | Proposed Site Plan | Project: | 9 John Street     |
|-----------|------------------------------------------------------|----------|--------------------|----------|-------------------|
| Scale:    | I:200 @ A3                                           | Dwg No:  | 187-D-02           | Address: | 9 John Street,WCI |
| NOTE:This | s drawing is to be scaled for planning purposes only | Date:    | 17.08.2018         | Client:  | Graham Pinner     |