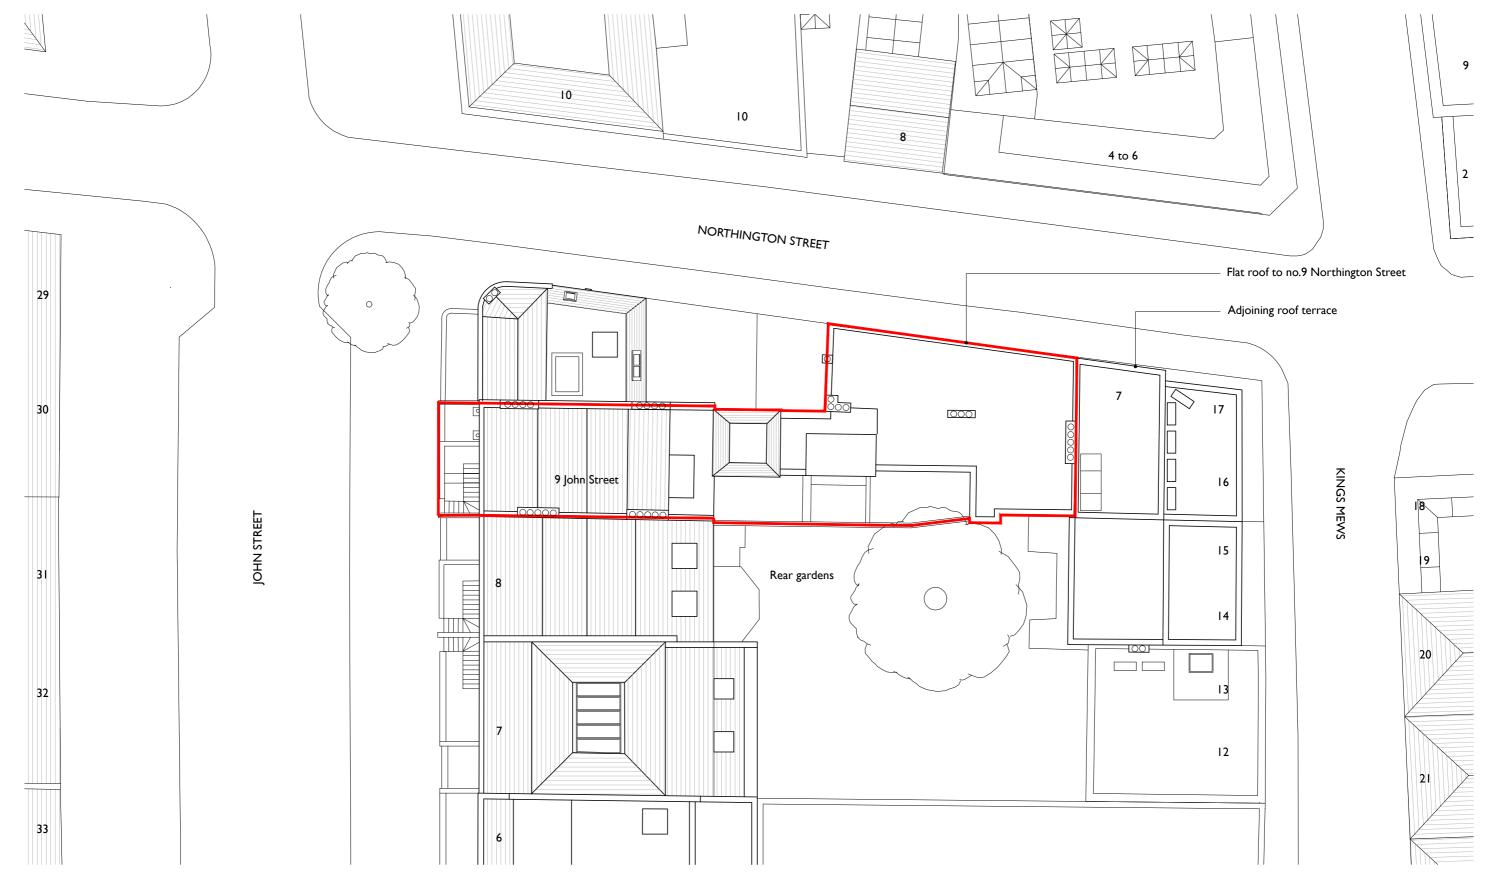

## 0 | EXISTING SITE PLAN 1:200

|  | 0 | 5 | 10m |
|--|---|---|-----|
|--|---|---|-----|

| Status:   | Planning                                             | Drawing: | Existing Site Plan | Project: | 9 John Street     |
|-----------|------------------------------------------------------|----------|--------------------|----------|-------------------|
| Scale:    | I:200 @ A3                                           | Dwg No:  | 187-D-01           | Address: | 9 John Street,WCI |
| NOTE:This | s drawing is to be scaled for planning purposes only | Date:    | 17.08.2018         | Client:  | Graham Pinner     |