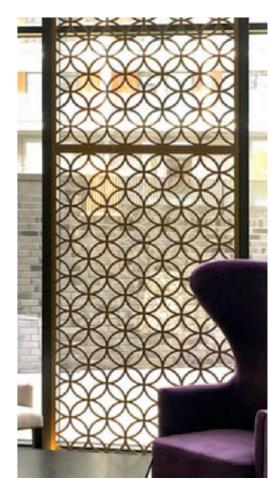

Grace and Webb architectural aluminium screens, leightweight with maximum sizes of  $3000 \times 1500$ mm in 8mm aluminium.

Grace and Webb architectural aluminium screens, precedent image.