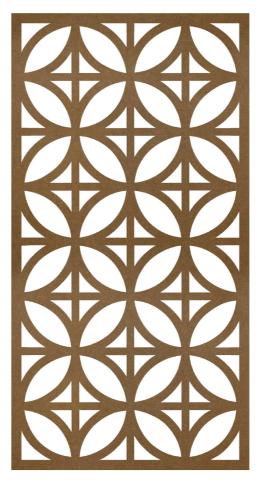

Grace and Webb architectural aluminium screens, leightweight with maximum sizes of  $3000 \times 1500$ mm in 8mm aluminium.

Grace and Webb architectural aluminium screens, precedent image.

## 02PERFORATED PANEL

|         | Status:  | Planning                                             | Drawing: | Proposed Section Detail | Project: | 9 John Street      |
|---------|----------|------------------------------------------------------|----------|-------------------------|----------|--------------------|
|         | Scale:   | 1:200 / 1:25 @ A3                                    | Dwg No:  | 187-D-15                | Address: | 9 John Street, WCI |
| 0 5 10m |          |                                                      |          |                         |          |                    |
|         | NOTE:Thi | s drawing is to be scaled for planning purposes only | Date:    | 17.08.2018              | Client:  | Graham Pinner      |
|         |          |                                                      |          |                         |          |                    |