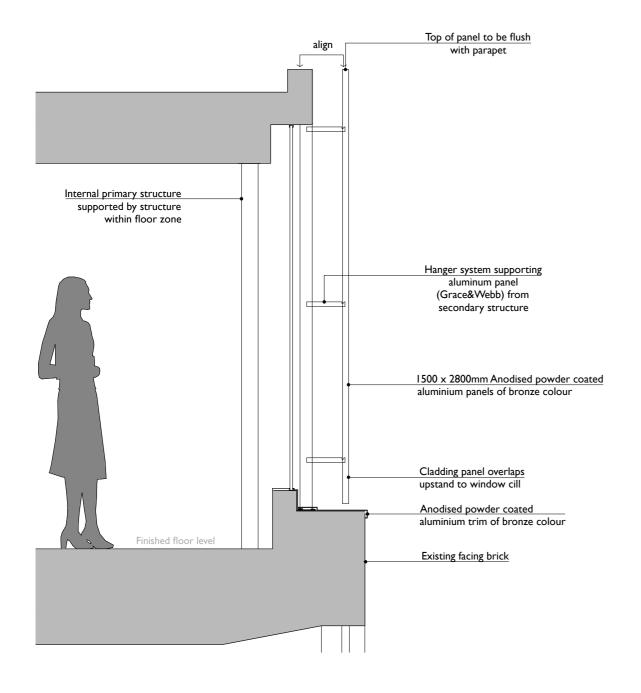

Grace and Webb architectural aluminium screens, leightweight with maximum sizes of  $3000 \times 1500$ mm in 8mm aluminium.



Grace and Webb architectural aluminium screens, precedent image.

## OI DETAIL I 1:25

## 02PERFORATED PANEL

|         | Status:  | Planning                                             | Drawing: | Proposed Section Detail | Project: | 9 John Street      |
|---------|----------|------------------------------------------------------|----------|-------------------------|----------|--------------------|
|         | Scale:   | 1:200 / 1:25 @ A3                                    | Dwg No:  | 187-D-15                | Address: | 9 John Street, WCI |
| 0 5 10m |          |                                                      |          |                         |